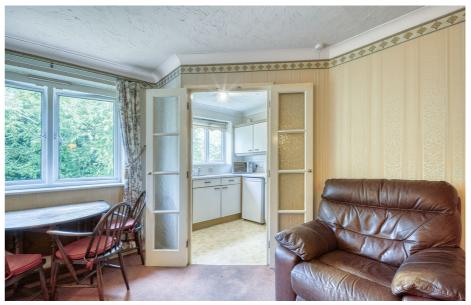

The shower room has a vanity wash basin, extractor, W.C & shower cubicle. The bedroom has an open aspect over the rear gardens & built in wardrobes.

The lounge/diner also has a view over the residents gardens & a doorway through to the kitchen, which offers a range of base & wall units, sink & drainer, oven & hob.