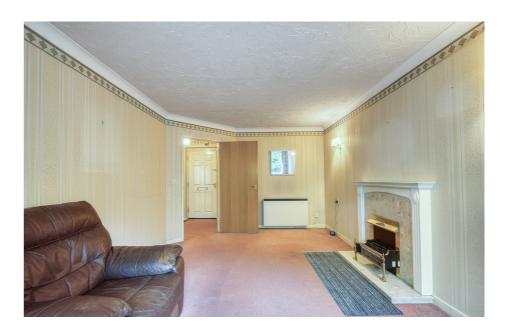

The shower room has a vanity wash basin, extractor, W.C & shower cubicle. The bedroom has an open aspect over the rear gardens & built in wardrobes.

The lounge/diner also has a view over the residents gardens & a doorway through to the kitchen, which offers a range of base & wall units, sink & drainer, oven & hob.