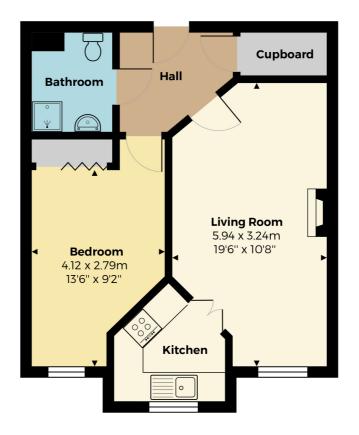

Offered for sale with no onward chain, this one bedroom flat is conveniently located for the local bus stops, city centre & train station.

This first floor apartment, for the over 60's, overlooks the residents rear gardens & also has the benefit of a lift. The development manager may be contacted from various points within the property, in case of any emergency. & there is a 24 hour call system in place. The property comprises; communal security reception hallway with access into the residents lounge. Stairs or the lift to the first floor landing & doorway into your apartment. From the door is the hallway, which leads into a useful storage cupboard, the shower room, the bedroom & lounge diner.

The shower room has a vanity wash basin, extractor, W.C & shower cubicle. The bedroom has an open aspect over the rear gardens & built in wardrobes.

The lounge/diner also has a view over the residents gardens & a doorway through to the kitchen, which offers a range of base & wall units, sink & drainer, oven & hob.