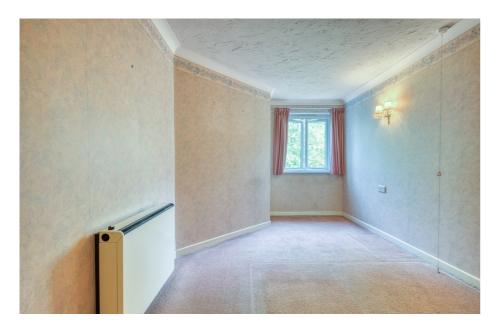

The shower room has a vanity wash basin, extractor, W.C & shower cubicle. The bedroom has an open aspect over the rear gardens & built in wardrobes.

The lounge/diner also has a view over the residents gardens & a doorway through to the kitchen, which offers a range of base & wall units, sink & drainer, oven & hob.