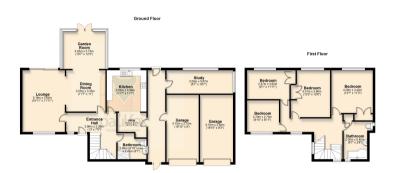

## PROPERTY DESCRIPTION

\*\*STUNNING OPEN FIELD VIEWS TO REAR\*\*\*\*SPACIOUS DETACHED FAMILY HOME\*\* Situated on a quiet estate in the popular village of Hemswell this spacious detached family home offers an ideal property for a growing family with plenty of space internally and externally and a fantastic opportunity for further expansion above the double garages. The home briefly comprises an entrance hall, spacious lounge, dining room, garden room, kitchen, utility, ground floor shower room and study/music room. The first floor offers four spacious double bedrooms serviced by a large family bathroom suite. Externally the home has a generous frontage being mainly laid to lawn with a drive to the right providing off road parking whilst giving access to the garage. The vast, private and enclosed rear garden is mainly laid to lawn with a paved patio entertainment area. The garden enjoys stunning open field views to the rear.

Floor plans are intended to give a greenal indication of the layout only. All inages and dimensions are not intended to form part any contract or warranty. Plan prelatives very Plantips. Floor plans are intended to give a general indication of the buyout only. All images and dimensions are not intended to form part any contract or warranty. Plan produced wining Plantip.