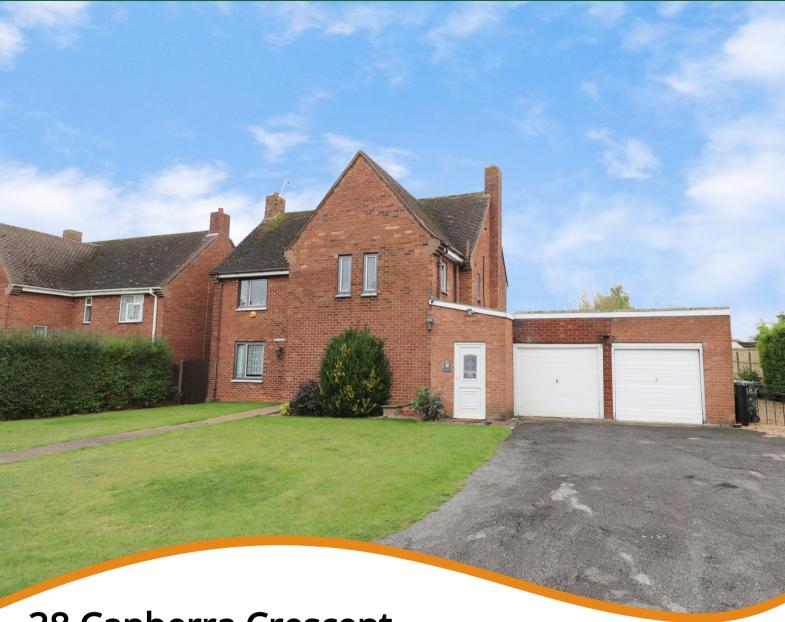

## 38 Canberra Crescent, Hemswell, Gainsborough, Lincolnshire. DN21 5TZ

- SOUGHT AFTER LOCATION
- DETACHED FAMILY HOME
- GENEROUS PLOT WITH PRIVATE REAR GARDEN
- SPACIOUS LOUNGE, DINING ROOM, GARDEN ROOM & STUDY
- FOUR DOUBLE BEDROOMS
- DOUBLE GARAGE & OFF ROAD PARKING
- OPEN FIELD VIEWS TO REAR

## PROPERTY DESCRIPTION

\*\*STUNNING OPEN FIELD VIEWS TO REAR\*\*\*\*SPACIOUS DETACHED FAMILY HOME\*\* Situated on a quiet estate in the popular village of Hemswell this spacious detached family home offers an ideal property for a growing family with plenty of space internally and externally and a fantastic opportunity for further expansion above the double garages. The home briefly comprises an entrance hall, spacious lounge, dining room, garden room, kitchen, utility, ground floor shower room and study/music room. The first floor offers four spacious double bedrooms serviced by a large family bathroom suite. Externally the home has a generous frontage being mainly laid to lawn with a drive to the right providing off road parking whilst giving access to the garage. The vast, private and enclosed rear garden is mainly laid to lawn with a paved patio entertainment area. The garden enjoys stunning open field views to the rear.