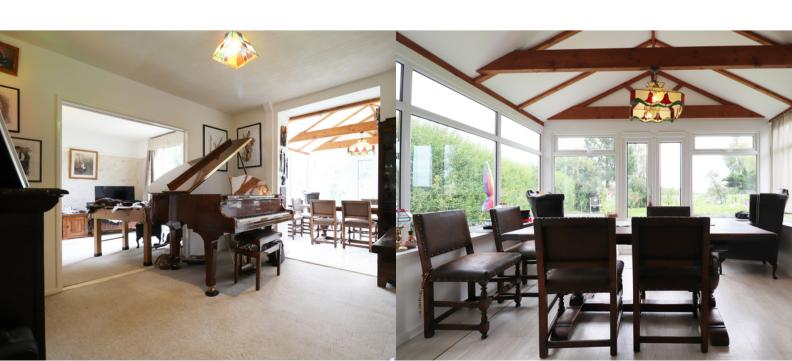

## PROPERTY DESCRIPTION

\*\*STUNNING OPEN FIELD VIEWS TO REAR\*\*\*\*SPACIOUS DETACHED FAMILY HOME\*\* Situated on a quiet estate in the popular village of Hemswell this spacious detached family home offers an ideal property for a growing family with plenty of space internally and externally and a fantastic opportunity for further expansion above the double garages. The home briefly comprises an entrance hall, spacious lounge, dining room, garden room, kitchen, utility, ground floor shower room and study/music room. The first floor offers four spacious double bedrooms serviced by a large family bathroom suite. Externally the home has a generous frontage being mainly laid to lawn with a drive to the right providing off road parking whilst giving access to the garage. The vast, private and enclosed rear garden is mainly laid to lawn with a paved patio entertainment area. The garden enjoys stunning open field views to the rear.