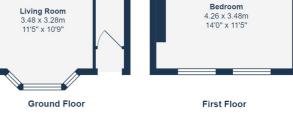

#### Living Room

11' 5" x 10' 9" (3.48m x 3.28m) Double-glazed bay windows, pendant ceiling light, working gas-fired fireplace, alcove shelving, radiator, wood flooring.

#### Bedroom

14' 0" x 11' 5" (4.27m x 3.48m) Double-glazed windows, pendant ceiling light, radiator, wood flooring.

#### Garden

Paved patio leading to lawn with plant bed borders, small wooden tool shed.

Total Area: 79.6 m<sup>2</sup> ... 857 ft<sup>2</sup> (excluding garden) Drawn for Stanfords Sales & Lettings This floorplan is for illustrative purposes only. Whilst every effort has been made to ensure the accuracy of the plan, the dimensions and total area are approximated only and should not be relied upon.