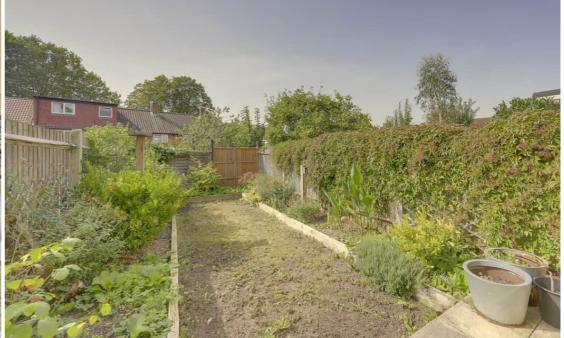

#### Garden

Paved patio leading to lawn with plant bed borders, small wooden tool shed.

Total Area: 79.6 m<sup>2</sup> ... 857 ft<sup>2</sup> (excluding garden) Drawn for Stanfords Sales & Lettings This floorplan is for illustrative purposes only. Whilst every effort has been made to ensure the accuracy of the plan, the dimensions and total area are approximated only and should not be relied upon.