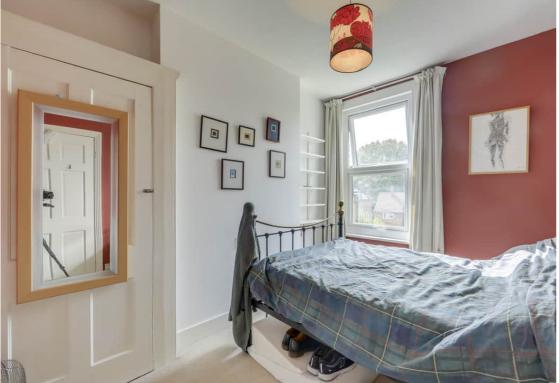

#### Bedroom

14' 0" x 11' 5" (4.27m x 3.48m) Double-glazed windows, pendant ceiling light, radiator, wood flooring.

#### Bedroom

11' 4" x 9' 0" (3.45m x 2.74m) Double-glazed window, pendant ceiling light, built-in cupboard, radiator, fitted carpet.