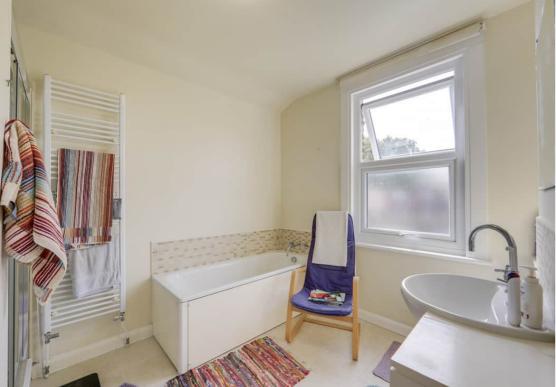

#### Bathroom

11' 1" x 8' 10" (3.38m x 2.69m) Double-glazed window, semi-flush ceiling light, bathtub, walk-in shower, washbasin, WC, heated towel rail, tiled flooring.