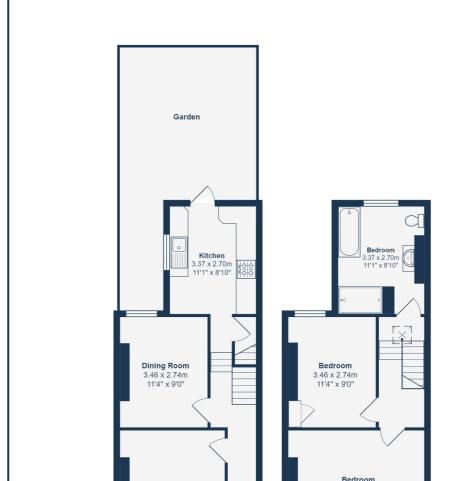

#### **Dining Room**

11' 4" x 9' 0" (3.45m x 2.74m) Double-glazed window, pendant ceiling light, alcove shelving, radiator, wood flooring.

#### **Kitchen**

#### 11' 1" x 8' 10" (3.38m x 2.69m)

Double-glazed window and door to garden, ceiling spotlights, fitted kitchen units, sink with mixer tap and drainer, integrated fridge, freezer, oven, gas hob and extractor hood, plumbing for washing machine, combi boiler, tiled flooring.

#### Bedroom

14' 0" x 11' 5" (4.27m x 3.48m) Double-glazed windows, pendant ceiling light, radiator, wood flooring.

#### Bedroom

11' 4" x 9' 0" (3.45m x 2.74m) Double-glazed window, pendant ceiling light, built-in cupboard, radiator, fitted carpet.

#### Bathroom

11' 1" x 8' 10" (3.38m x 2.69m) Double-glazed window, semi-flush ceiling light, bathtub, walk-in shower, washbasin, WC, heated towel rail, tiled flooring.

#### Garden

Paved patio leading to lawn with plant bed borders, small wooden tool shed.

Total Area: 79.6 m<sup>2</sup> ... 857 ft<sup>2</sup> (excluding garden) Drawn for Stanfords Sales & Lettings This floorplan is for illustrative purposes only. Whilst every effort has been made to ensure the accuracy of the plan, the dimensions and total area are approximated only and should not be relied upon.