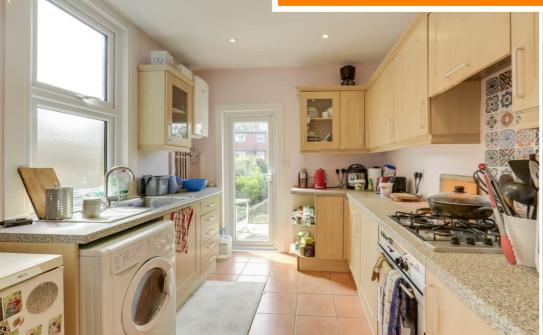

#### **Kitchen**

#### 11' 1" x 8' 10" (3.38m x 2.69m)

Double-glazed window and door to garden, ceiling spotlights, fitted kitchen units, sink with mixer tap and drainer, integrated fridge, freezer, oven, gas hob and extractor hood, plumbing for washing machine, combi boiler, tiled flooring.