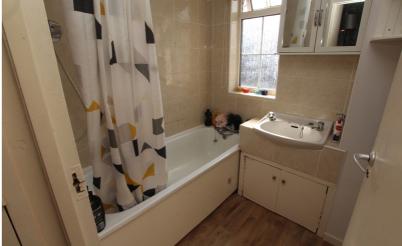

## Bathroom

Window to front aspect, wash hand basin, panelled bath with shower attachment and shower over.