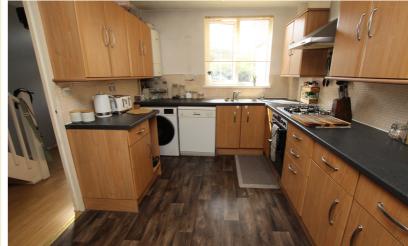

### **Kitchen**

8' 8" x 14' 9" (2.64m x 4.50m) Matching wall and base level units with work surface over and 1 1/2 bowl sink with drainer. Built-in electric oven and gas hob with extractor over. Wall mounted gas boiler, built-in cupboard, plumbing and space for washing machine and dishwasher. Window to front aspect.