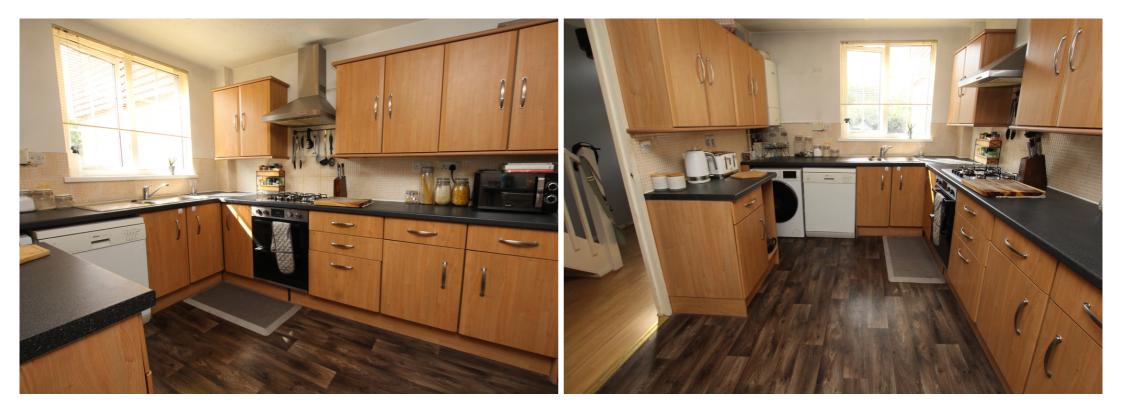

### **Kitchen**

8' 8" x 14' 9" (2.64m x 4.50m) Matching wall and base level units with work surface over and 1 1/2 bowl sink with drainer. Built-in electric oven and gas hob with extractor over. Wall mounted gas boiler, built-in cupboard, plumbing and space for washing machine and dishwasher. Window to front aspect.