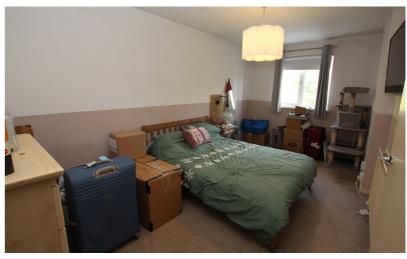

#### Bedroom 1

16' 08" x 8' 7" (5.08m x 2.62m) Window to rear aspect, radiator.

## Bedroom 2

8' 6" (max) x 13' 7" (2.59m x 4.14m) window to front aspect, radiator.

## Bedroom 3

12' 8" x 6' 2" (3.86m x 1.88m) Window to rear aspect, radiator.