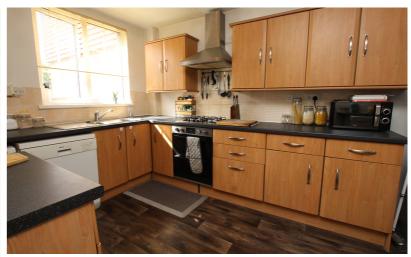

### **Kitchen**

8' 8" x 14' 9" (2.64m x 4.50m) Matching wall and base level units with work surface over and 1 1/2 bowl sink with drainer. Built-in electric oven and gas hob with extractor over. Wall mounted gas boiler, built-in cupboard, plumbing and space for washing machine and dishwasher. Window to front aspect.