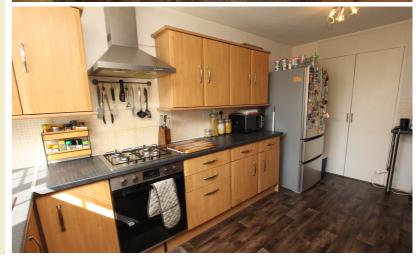

### **Kitchen**

8' 8" x 14' 9" (2.64m x 4.50m) Matching wall and base level units with work surface over and 1 1/2 bowl sink with drainer. Built-in electric oven and gas hob with extractor over. Wall mounted gas boiler, built-in cupboard, plumbing and space for washing machine and dishwasher. Window to front aspect.