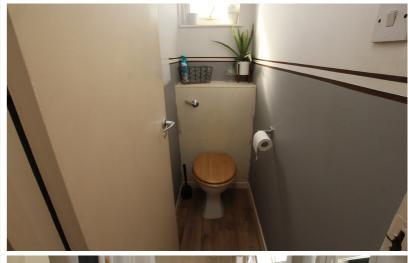

upboard.

### **Kitchen**

8' 8" x 14' 9" (2.64m x 4.50m) Matching wall and base level units with work surface over and 1 1/2 bowl sink with drainer. Built-in electric oven and gas hob with extractor over. Wall mounted gas boiler, built-in cupboard, plumbing and space for washing machine and dishwasher. Window to front aspect.

#### Lounge

11' 7" x 14' 7" (3.53m x 4.45m) Window to rear aspect, radiator, door to garden.

# **First Floor**

## Landing

Hatch to loft vault, airing cupboard.

#### Bedroom 1

16' 08" x 8' 7" (5.08m x 2.62m) Window to rear aspect, radiator.

## Bedroom 2

8' 6" (max) x 13' 7" (2.59m x 4.14m) window to front aspect, radiator.

## Bedroom 3

12' 8" x 6' 2" (3.86m x 1.88m) Window to rear aspect, radiator.

#### Cloakroom

Window to front aspect, low level W.C.







## Bathroom

Window to front aspect, wash hand basin, panelled bath with shower attachment and shower over.

# External

#### Rear Garden

Patio area with lawn and shingle path. Brick outbuilding.









All measurements are approximate and quoted in metric with imperial equivalents and for general guidance only and whilst every attempt has been made to ensure accuracy, they must not be relied on. The fixtures, fittings and appliances referred to have not been tested and therefore no guarantee can be given and that they are in working order. Internal photographs are reproduced for general information and it must not be inferred that any item shown is included with the property. For a free valuation, contact the numbers listed on the brochure.

## Viewing by appointment only

Country