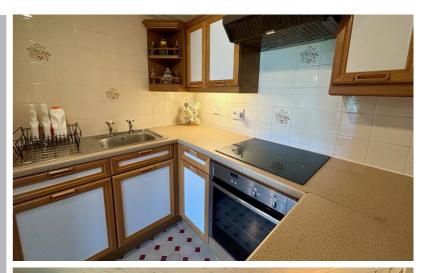

#### Kitchen

Range of wall mounted and base level units with work surface over and inset sink with drainer, integral electric oven with electric hob and extractor hood over, space for fridge freezer.