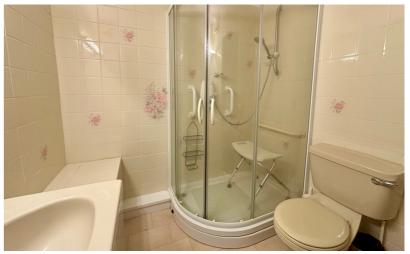

### Bathroom

WC, wash basin with vanity unit under, heated towel rail, cubicle shower, tiled walls.