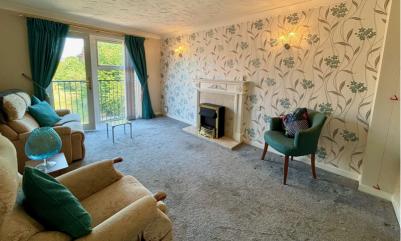

## Lounge

Window and Juliette balcony to rear aspect, feature electric fireplace, carpeted flooring, wall mounted electric storage heater.