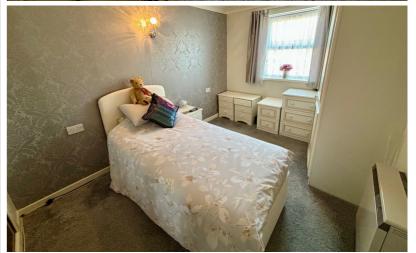

#### Bedroom

Window to rear aspect, wall mounted electric storage heater, built-in wardrobes, carpeted flooring, wall mounted electric heater.