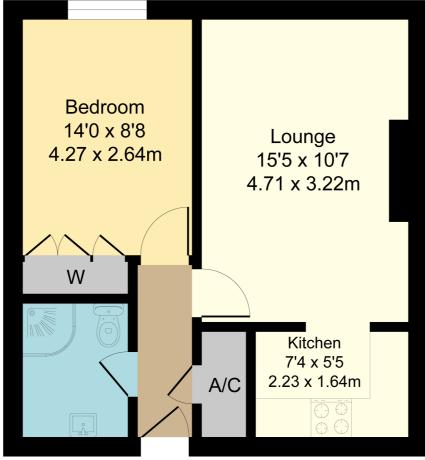

# 25 Elmwood Court, Baldock

Total Area: 37.6 m<sup>2</sup> ... 405 ft<sup>2</sup> All Measurements are approximate and for display purposes only

All measurements are approximate and quoted in metric with imperial equivalents and for general guidance only and whilst every attempt has been made to ensure accuracy, they must not be relied on. The fixtures, fittings and appliances referred to have not been tested and therefore no guarantee can be given and that they are in working order. Internal photographs are reproduced for general information and it must not be inferred that any item shown is included with the property. For a free valuation, contact the numbers listed on the brochure