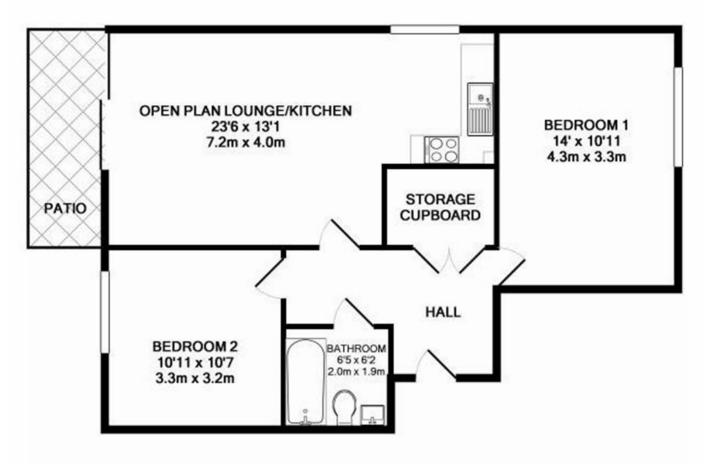

## TOTAL APPROX. FLOOR AREA 711 SQ.FT. (66.1 SQ.M.)

THIS FLOOR PLAN SHOULD BE USED AS A GENERAL OUTLINE FOR GUIDANCE ONLY AND DOES NOT CONSTITUTE N WHOLE OR N PART AN OFFER OR DONTRACT. MY INTINUING PURCHASER OR LESSEES SHOLLD SATISFY THEMSELVES BY INSPECTION, SEALCHES, ENQUINES AND FULL SURVEY BAT TO THE CONRECTNEES OF EACH STATEMENT. MY AREAS, DISTANCES OR MEASUREMENTS QUOTED ARE APPROXIMATE AND SHOLLD NOT BE USED TO VALUE A PROPERTY OR BETTHE BASIS OF ANY SALE OR LET. Made with Motropic (12018)