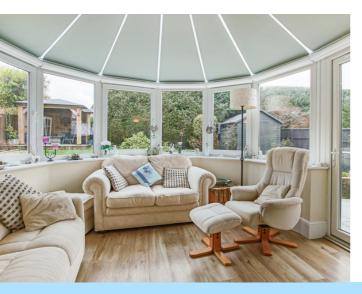

The ground floor consists of front door into entrance hall with stairs leading to the first floor, access to the downstairs wet room and under stairs storage cupboard. The kitchen/breakfast room has been fitted with a range of wall and base level units with areas of work surfaces, integrated double oven, microwave, gas hob with extractor hood above, dishwasher, space for American style fridge/freezer, window to the rear aspect and French door leading to the conservatory which overlooks the rear garden. The utility is accessed from the kitchen and has base level units, sink with drainer, space for washing machine, door to side leading to the garden and integral door to the garage. The lounge is set to the rear aspect with a feature gas fireplace, window to the side and French doors leading to the garden. There is also the dining room which is set to the front aspect with French doors leading to the lounge and window to the front.

### Downstairs Wet Room

Kitchen/Breakfast Room

19' 0" x 11' 6" (5.79m x 3.51m)

Conservatory

11' 0" x 10' 7" (3.35m x 3.23m)

Utility

9' 0" x 5' 0" (2.74m x 1.52m)

Lounge