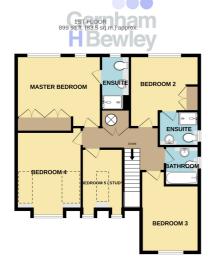

The first floor consists of landing, master bedroom which has fitted wardrobes, window overlooking the garden and access to the en-suite which has been fitted with a shower cubicle, wash hand basin, low level W.C., heated towel rail, shaver point and window to the rear aspect. Bedroom two is set to the rear aspect with fitted wardrobe, window and access to the en-suite which has been fitted with shower cubicle, wash hand basin, low level W.C., heated towel rail, shaver point and window to the side aspect. Bedrooms three, four and five are all set to the front aspect. The family bathroom has been fitted with panel enclosed bath, wash hand basin, low level W.C., heated towel rail, shaver point and window to the side aspect.

### Ground Floor Entrance Hall

### Downstairs Wet Room

Kitchen/Breakfast Room

19' 0" x 11' 6" (5.79m x 3.51m)

Conservatory

11' 0" x 10' 7" (3.35m x 3.23m)

Utility

9' 0" x 5' 0" (2.74m x 1.52m)

Lounge

19' 4" x 12' 2" (5.89m x 3.71m)

Dining Room

11' 4" x 11' 2" (3.45m x 3.40m)

First Floor Landing

Master Bedroom

14' 8" x 12' 3" (4.47m x 3.73m)

En-suite

9' 0" x 4' 1" (2.74m x 1.24m)

Bedroom 2

12' 2" x 11' 7" (3.71m x 3.53m)

En-suite

6' 1" x 5' 0" (1.85m x 1.52m)

Bedroom 3

11' 7" x 9' 5" (3.53m x 2.87m)

Bedroom 4

12' 7" x 11' 3" (3.84m x 3.43m)

Bedroom 5

9' 8" x 6' 5" (2.95m x 1.96m)

Family Bathroom

6' 8" x 5' 9" (2.03m x 1.75m)

Outside Garden

Garage

17' 0" x 9' 0" (5.18m x 2.74m)

Driveway