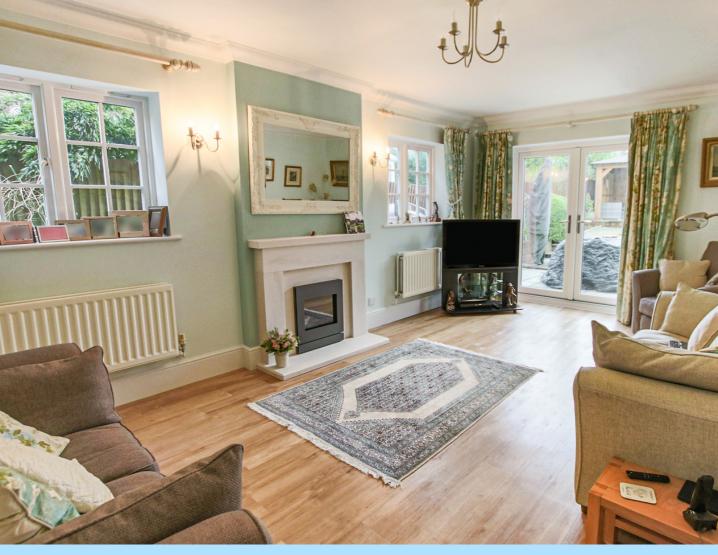

The ground floor consists of front door into entrance hall with stairs leading to the first floor, access to the downstairs wet room and under stairs storage cupboard. The kitchen/breakfast room has been fitted with a range of wall and base level units with areas of work surfaces, integrated double oven, microwave, gas hob with extractor hood above, dishwasher, space for American style fridge/freezer, window to the rear aspect and French door leading to the conservatory which overlooks the rear garden. The utility is accessed from the kitchen and has base level units, sink with drainer, space for washing machine, door to side leading to the garden and integral door to the garage. The lounge is set to the rear aspect with a feature gas fireplace, window to the side and French doors leading to the garden. There is also the dining room which is set to the front aspect with French doors leading to the lounge and window to the front.