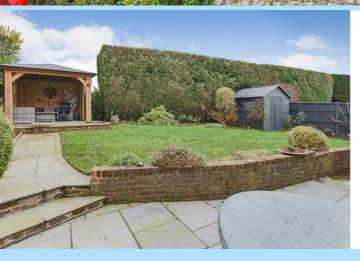

Outside the rear garden is fence enclosed with patio area ideal for entertaining and leading to a lawned garden with a range of mature shrubs and borders. There is access to the side of the property and to the front is there driveway leading to the garage.