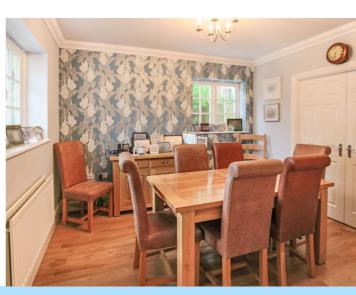

The ground floor consists of front door into entrance hall with stairs leading to the first floor, access to the downstairs wet room and under stairs storage cupboard. The kitchen/breakfast room has been fitted with a range of wall and base level units with areas of work surfaces, integrated double oven, microwave, gas hob with extractor hood above, dishwasher, space for American style fridge/freezer, window to the rear aspect and French door leading to the conservatory which overlooks the rear garden. The utility is accessed from the kitchen and has base level units, sink with drainer, space for washing machine, door to side leading to the garden and integral door to the garage. The lounge is set to the rear aspect with a feature gas fireplace, window to the side and French doors leading to the garden. There is also the dining room which is set to the front aspect with French doors leading to the lounge and window to the front.

19' 4" x 12' 2" (5.89m x 3.71m)

Dining Room

11' 4" x 11' 2" (3.45m x 3.40m)

First Floor Landing

Master Bedroom

14' 8" x 12' 3" (4.47m x 3.73m)

En-suite

9' 0" x 4' 1" (2.74m x 1.24m)