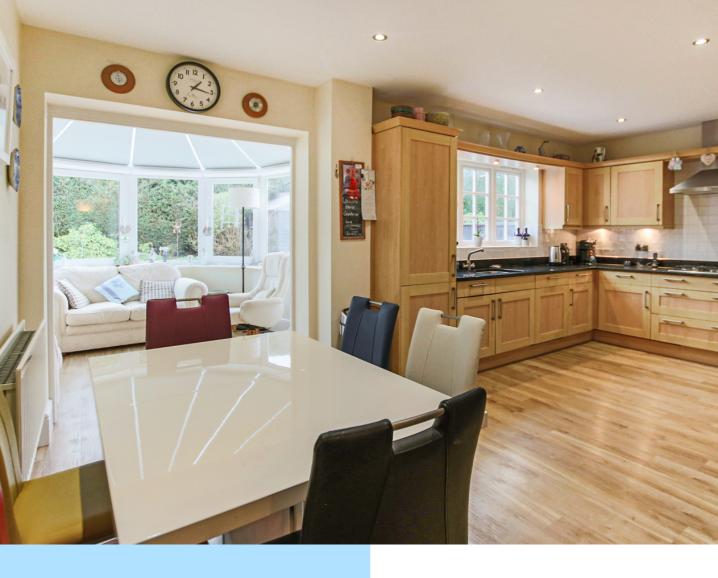

The ground floor consists of front door into entrance hall with stairs leading to the first floor, access to the downstairs wet room and under stairs storage cupboard. The kitchen/breakfast room has been fitted with a range of wall and base level units with areas of work surfaces, integrated double oven, microwave, gas hob with extractor hood above, dishwasher, space for American style fridge/freezer, window to the rear aspect and French door leading to the conservatory which overlooks the rear garden. The utility is accessed from the kitchen and has base level units, sink with drainer, space for washing machine, door to side leading to the garden and integral door to the garage. The lounge is set to the rear aspect with a feature gas fireplace, window to the side and French doors leading to the garden. There is also the dining room which is set to the front aspect with French doors leading to the lounge and window to the front.

### Downstairs Wet Room

Kitchen/Breakfast Room

19' 0" x 11' 6" (5.79m x 3.51m)

Conservatory

11' 0" x 10' 7" (3.35m x 3.23m)

Utility

9' 0" x 5' 0" (2.74m x 1.52m)

Lounge