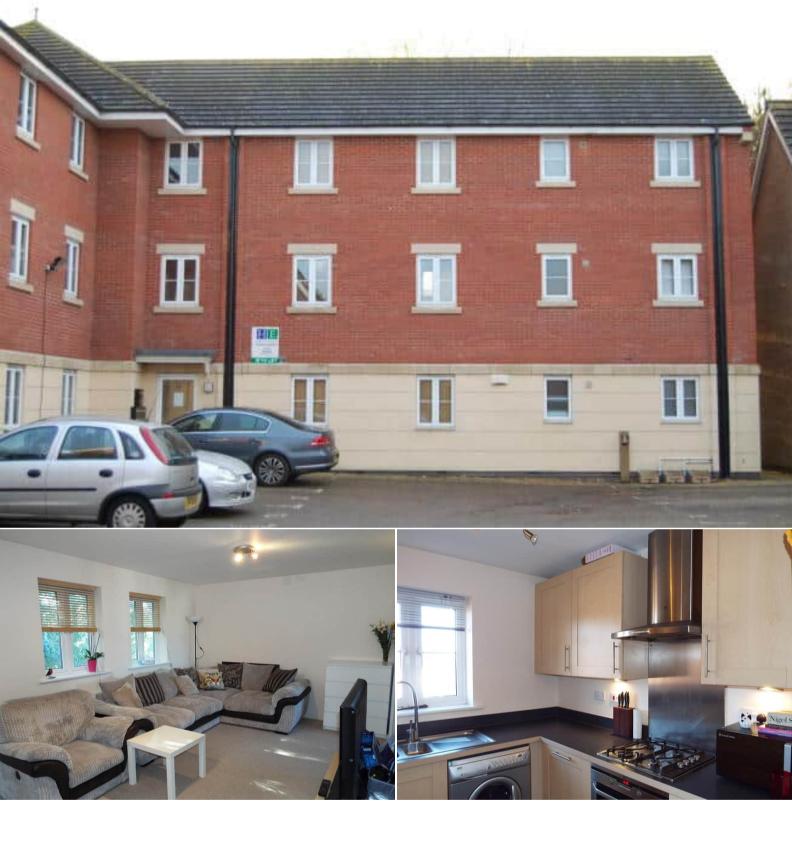

## Muirfield Close Lincoln

Bettermove are proud to present this 2 bedroom flat in Lincoln available with no forward chain.

The property is currently tenanted and rental yields can be obtained through Bettermove.

The property benefits from double glazing, gas central heating throughout and has off street parking available via the allocated parking space.

The council tax band is B.

This is a leasehold property with 125 years on the lease from 2005; the ground rent and the service charge is approximately £250pcm.

The interior of this beautifully presented property comprises a spacious living room, fitted kitchen, 2 bedrooms and the bathroom.

Located in the popular suburb of Birchwood, the property is close to a range of amenities, including shops, supermarkets, restaurants and pubs. Excellent transport connections can be found from the A46, Hykeham train station and local bus routes.