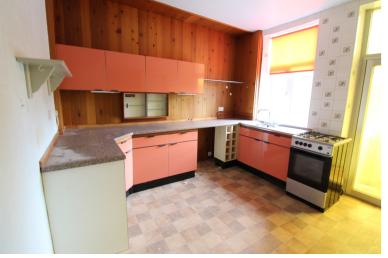

## **FULL DESCRIPTION**

A spacious two bedroom through terrace situated in the popular residential location of Riddlesden with far reaching views. The property is in need of modernisation and the three storey accommodation comprises of an entrance porch giving access to the kitchen having a range of base and wall mounted units, double glazed window to the rear and access to a useful storage cellar. The spacious lounge has an electric fire, double glazed window and door to the front. To the first floor there is a double bedroom with fitted wardrobes, a shower room is also on this level having shower cubicle, WC, wash hand basin. To the second floor an attic bedroom with ceiling window. Externally there is a rear yard and front garden. Offered for sale with no onward chain, awaiting EPC.