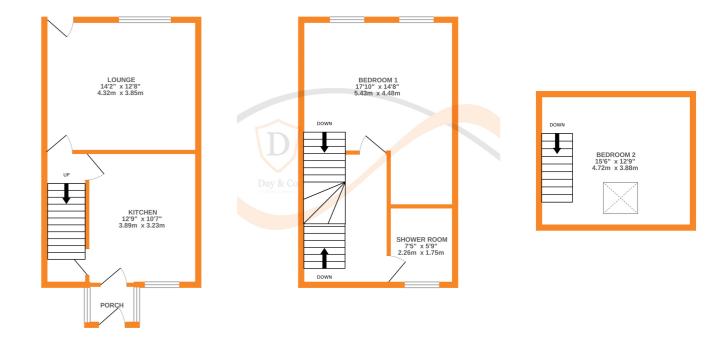

## **FULL DESCRIPTION**

A spacious two bedroom through terrace situated in the popular residential location of Riddlesden with far reaching views. The property is in need of modernisation and the three storey accommodation comprises of an entrance porch giving access to the kitchen having a range of base and wall mounted units, double glazed window to the rear and access to a useful storage cellar. The spacious lounge has an electric fire, double glazed window and door to the front. To the first floor there is a double bedroom with fitted wardrobes, a shower room is also on this level having shower cubicle, WC, wash hand basin. To the second floor an attic bedroom with ceiling window. Externally there is a rear yard and front garden. Offered for sale with no onward chain, awaiting EPC.

GROUND FLOOR 1ST FLOOR 2ND FLOOR

Whilst every attempt has been made to ensure the accuracy of the floorplan contained here, measurement of doors, windows, rooms and any other items are approximate and no responsibility is taken for any error omission or mis-statement. This plan is for illustrative purposes only and should be used as such by any prospective purchaser. The services, systems and appliances shown have not been tested and no guarante as to their operability or efficiency can be given.