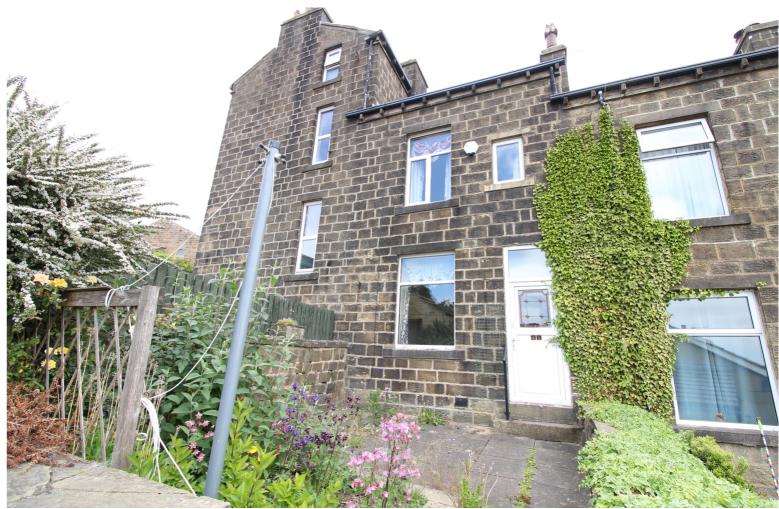

## **SUMMARY**

\*\*A SPACIOUS 2 BEDROOM THROUGH TERRACE, POPULAR RESIDENTIAL LOCATION OF RIDDLESDEN WITH FAR REACHING VIEWS!!\*\* In need of modernisation, accommodation over 3 floors, front garden, rear yard - OFFERED FOR SALE WITH NO ONWARD CHAIN!! Awaiting EPC.

## **FULL DESCRIPTION**

A spacious two bedroom through terrace situated in the popular residential location of Riddlesden with far reaching views. The property is in need of modernisation and the three storey accommodation comprises of an entrance porch giving access to the kitchen having a range of base and wall mounted units, double glazed window to the rear and access to a useful storage cellar. The spacious lounge has an electric fire, double glazed window and door to the front. To the first floor there is a double bedroom with fitted wardrobes, a shower room is also on this level having shower cubicle, WC, wash hand basin. To the second floor an attic bedroom with ceiling window. Externally there is a rear yard and front garden. Offered for sale with no onward chain, awaiting EPC.