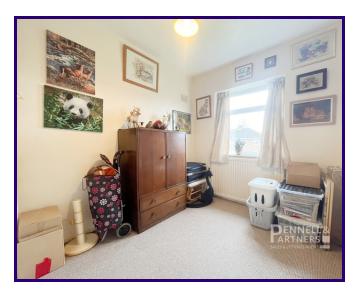

MASTER BEDROOM 3.82m x 3.41m (12' 6" x 11' 2")

BEDROOM TWO 3.42m x 3.18m (11' 3" x 10' 5")

BEDROOM THREE 2.24m x 3.01m (7' 4" x 9' 11")

FAMILY BATHROOM