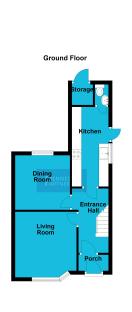

# ENTRANCE HALL

1.96m x 3.80m (6' 5" x 12' 6")

LIVING ROOM 3.68m x 3.79m (12' 1" x 12' 5")

DINING ROOM 3.63m x 3.31m (11' 11" x 10' 10")

KITCHEN 2.24m x 4.35m (7' 4" x 14' 3")

WC

**FIRST FLOOR LANDING** 2.22m x 2.22m (7' 3" x 7' 3")