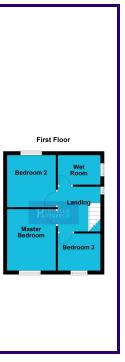

MASTER BEDROOM 3.82m x 3.41m (12' 6" x 11' 2")

BEDROOM TWO 3.42m x 3.18m (11' 3" x 10' 5")

BEDROOM THREE 2.24m x 3.01m (7' 4" x 9' 11")

FAMILY BATHROOM