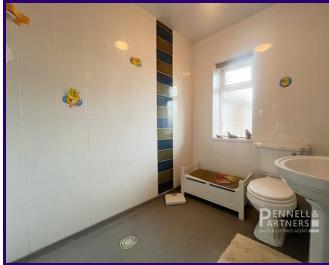

MASTER BEDROOM 3.82m x 3.41m (12' 6" x 11' 2")

BEDROOM TWO 3.42m x 3.18m (11' 3" x 10' 5")

BEDROOM THREE 2.24m x 3.01m (7' 4" x 9' 11")

FAMILY BATHROOM