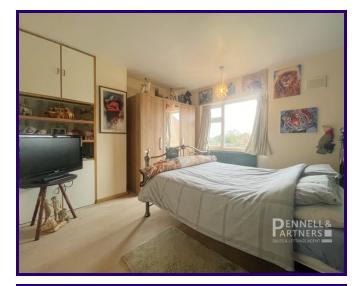

MASTER BEDROOM 3.82m x 3.41m (12' 6" x 11' 2")

BEDROOM TWO 3.42m x 3.18m (11' 3" x 10' 5")

BEDROOM THREE 2.24m x 3.01m (7' 4" x 9' 11")

FAMILY BATHROOM