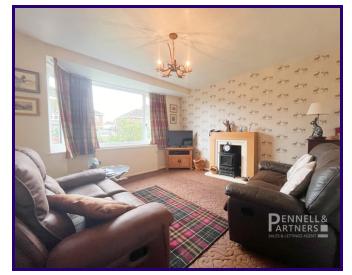

# ENTRANCE HALL

1.96m x 3.80m (6' 5" x 12' 6")

LIVING ROOM 3.68m x 3.79m (12' 1" x 12' 5")

DINING ROOM 3.63m x 3.31m (11' 11" x 10' 10")

KITCHEN 2.24m x 4.35m (7' 4" x 14' 3")

WC

**FIRST FLOOR LANDING** 2.22m x 2.22m (7' 3" x 7' 3")