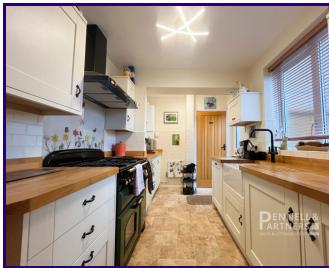

# ENTRANCE HALL

1.96m x 3.80m (6' 5" x 12' 6")

LIVING ROOM 3.68m x 3.79m (12' 1" x 12' 5")

DINING ROOM 3.63m x 3.31m (11' 11" x 10' 10")

KITCHEN 2.24m x 4.35m (7' 4" x 14' 3")

WC

**FIRST FLOOR LANDING** 2.22m x 2.22m (7' 3" x 7' 3")