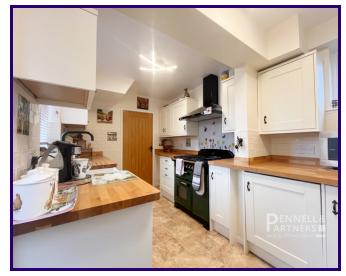

# ENTRANCE HALL

1.96m x 3.80m (6' 5" x 12' 6")

LIVING ROOM 3.68m x 3.79m (12' 1" x 12' 5")

DINING ROOM 3.63m x 3.31m (11' 11" x 10' 10")

KITCHEN 2.24m x 4.35m (7' 4" x 14' 3")

WC

**FIRST FLOOR LANDING** 2.22m x 2.22m (7' 3" x 7' 3")