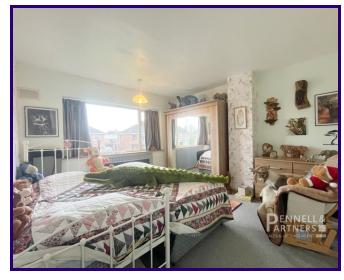

MASTER BEDROOM 3.82m x 3.41m (12' 6" x 11' 2")

BEDROOM TWO 3.42m x 3.18m (11' 3" x 10' 5")

BEDROOM THREE 2.24m x 3.01m (7' 4" x 9' 11")

FAMILY BATHROOM