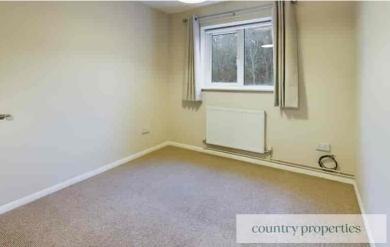

#### Bedroom

Replacement UPVC double glazed window to rear with roller blind within. Radiator with thermostatic control.