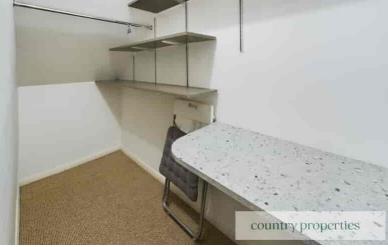

#### Inner Hall

Oak veneer doors leading through to bathroom, kitchen, bedroom and under stair storage space/ Office.