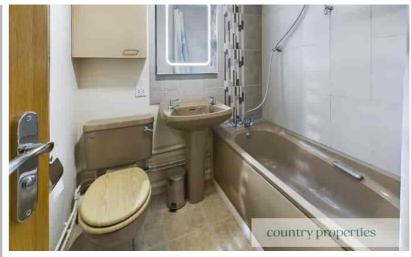

#### Bathroom

A three piece suite comprising of low level WC, pedestal wash and basin and a panelled bath with mixer taps and shower attachment over. Wall mounted, back lit mirror. Electric shaver points, full height Chrome effect heated towel rail, extractor fan, ceramic wall tiling.