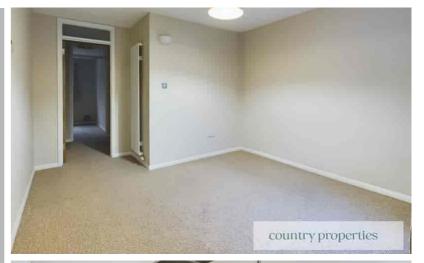

## Store / office

Located beneath the stairs leading up to the flat above. Large storage space kitted out with shelving and a small built in desk. Shrink is ideal as a small office/ workspace or just generally good storage area.