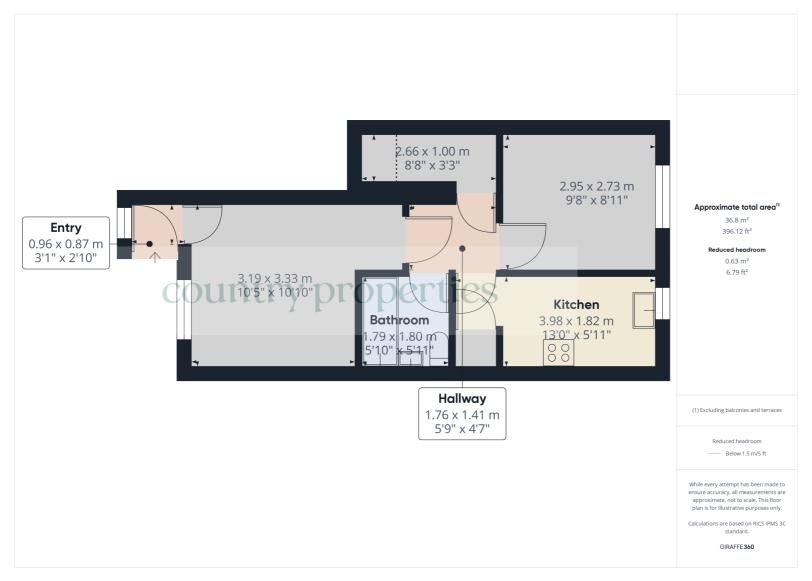

#### **Ground Floor**

#### **Entrance Hall**

UPVC double glazed door leading through into entrance hall with UPVC double glazed window to front. Oak veneer door leading through to living room.

## Living Room

Replacement UPVC double glazed window to front. Wall light point.
Television and telephone points. Oak veneer door leading through to Inner Hall.

#### Inner Hall

Oak veneer doors leading through to bathroom, kitchen, bedroom and under stair storage space/ Office.

## Store / office

Located beneath the stairs leading up to the flat above. Large storage space kitted out with shelving and a small built in desk. Shrink is ideal as a small office/ workspace or just generally good storage area.

#### Bathroom

A three piece suite comprising of low level WC, pedestal wash and basin and a panelled bath with mixer taps and shower attachment over. Wall mounted, back lit mirror. Electric shaver points, full height Chrome effect heated towel rail, extractor fan, ceramic wall tiling.

### Kitchen

Replacement UPVC double glazed window to rear. Laminate marble effect work top with high gloss fronted white cupboards above and grey fronted cupboards below, both with bar style stainless steel handles, single bowl sink unit with mixer tap over. Integrated electric oven and four burner gas hob with extractor above. Fridge freezer. Washing Dryer. Wall mounted Baxi gas boiler concealed within storage cupboard. Feature drop leaf table which doubles as a radiator cover with radiator within. Oak Veneer door to storage cupboard with shelving within. Ceramic wall tiling. Wood strip effect, Ceramic floor tiling.

#### Bedroom

Replacement UPVC double glazed window to rear with roller blind within. Radiator with thermostatic control.