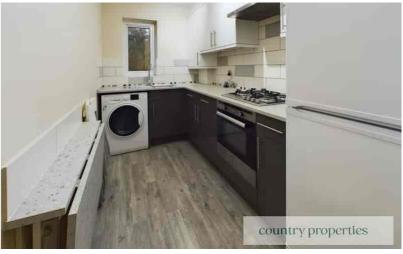

### Kitchen

Replacement UPVC double glazed window to rear. Laminate marble effect work top with high gloss fronted white cupboards above and grey fronted cupboards below, both with bar style stainless steel handles, single bowl sink unit with mixer tap over. Integrated electric oven and four burner gas hob with extractor above. Fridge freezer. Washing Dryer. Wall mounted Baxi gas boiler concealed within storage cupboard. Feature drop leaf table which doubles as a radiator cover with radiator within. Oak Veneer door to storage cupboard with shelving within. Ceramic wall tiling. Wood strip effect, Ceramic floor tiling.