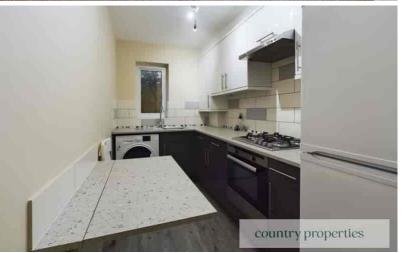

### Kitchen

Replacement UPVC double glazed window to rear. Laminate marble effect work top with high gloss fronted white cupboards above and grey fronted cupboards below, both with bar style stainless steel handles, single bowl sink unit with mixer tap over. Integrated electric oven and four burner gas hob with extractor above. Fridge freezer. Washing Dryer. Wall mounted Baxi gas boiler concealed within storage cupboard. Feature drop leaf table which doubles as a radiator cover with radiator within. Oak Veneer door to storage cupboard with shelving within. Ceramic wall tiling. Wood strip effect, Ceramic floor tiling.