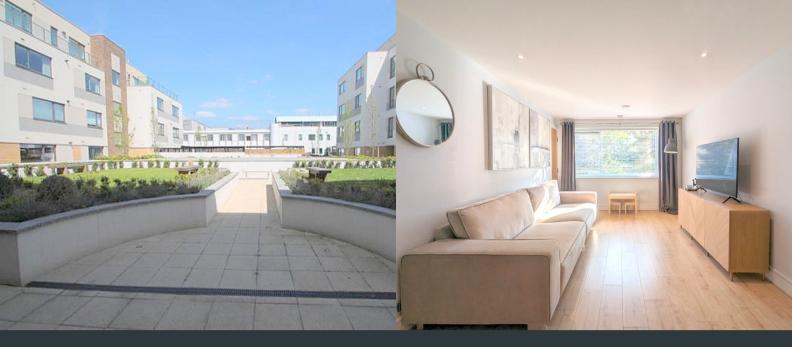

# **Communal Gardens**

Situated in the centre of the development.

### Living / Dining Room

Double glazed window, wood flooring, radiator, door to store cupboard housing the gas combination boiler, ceiling mounted natural air infiltration fan, open to: