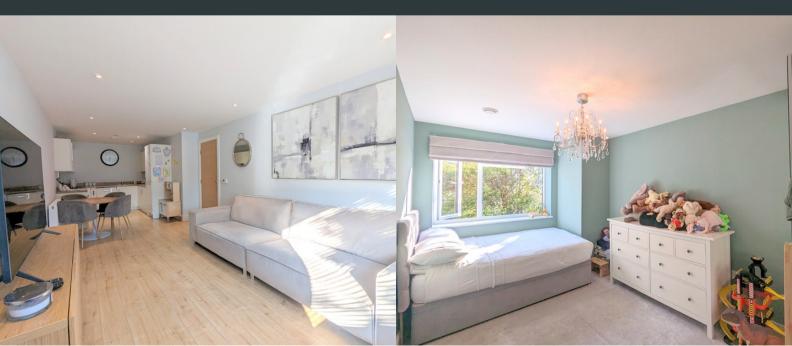

### Living / Dining Room

Double glazed window, wood flooring, radiator, door to store cupboard housing the gas combination boiler, ceiling mounted natural air infiltration fan, open to:

# Master Bedroom

Double glazed window, carpeted flooring, flooring, radiator, ceiling mounted natural air infiltration fan.