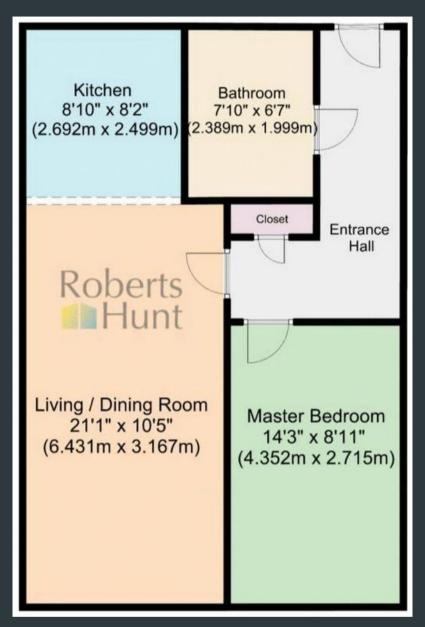

## **Entrance Hall**

Approached via an oak style front door, wood flooring, wall mounted security entry phone, ceiling mounted natural air infiltration fan, double doors to store/utility cupboard with plumbing for washing machine.

### Living / Dining Room

Double glazed window, wood flooring, radiator, door to store cupboard housing the gas combination boiler, ceiling mounted natural air infiltration fan, open to:

# Kitchen

A modern range of eye and base level units with wood work surfaces incorporating a one and half bowl sink, inset oven and hob with extractor above, integrated dishwasher and fridge/freezer, under cupboard lighting, wood flooring.

# Master Bedroom

Double glazed window, carpeted flooring, flooring, radiator, ceiling mounted natural air infiltration fan.

### Bathroom

A modern three piece suite comprising of an enclosed low level WC, wall mounted wash hand basin and a paneled roll top bath with mixer tap and shower attachment, part tiled walls and tiled flooring, radiator, shaver point, ceiling mounted natural air infiltration fan.