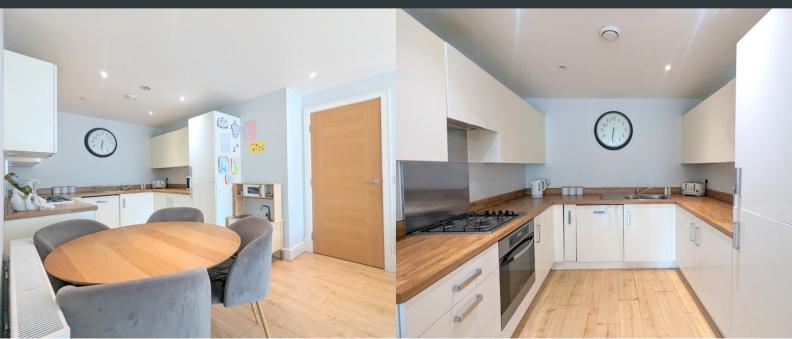

# Kitchen

A modern range of eye and base level units with wood work surfaces incorporating a one and half bowl sink, inset oven and hob with extractor above, integrated dishwasher and fridge/freezer, under cupboard lighting, wood flooring.