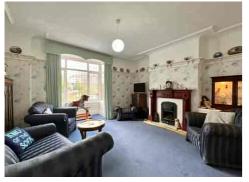

As you step inside the main dwelling, you will be greeted by a welcoming HALLWAY leading to a spacious LIVING ROOM. The SITTING ROOM overlooks the rear garden. The KITCHEN was installed in 2019 and is well-equipped.