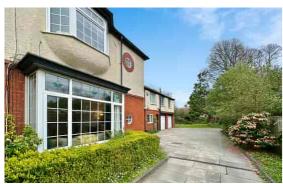

With its original rear garage and accommodation block, the property boasts a GENEROUS 3,000 sq ft of LIVING SPACE, offering ample room for a FAMILY or MULTI-GENERATIONAL LIVING. Set on a stunning PLOT of 0.23 of an ACRE, with a sunny SOUTH-FACING rear aspect.

The FOOTPRINT of the property remains UNCHANGED since its original construction. The rear accommodation is accessed from the main house or via its own separate access, linking the kitchen, UTILITY ROOM and PANTRY. Above there is a FURTHER RECEPTION ROOM, BEDROOM, SHOWER ROOM and KITCHENETTE.