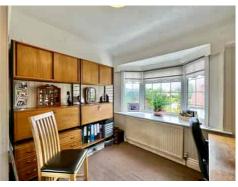

The FOOTPRINT of the property remains UNCHANGED since its original construction. The rear accommodation is accessed from the main house or via its own separate access, linking the kitchen, UTILITY ROOM and PANTRY. Above there is a FURTHER RECEPTION ROOM, BEDROOM, SHOWER ROOM and KITCHENETTE.