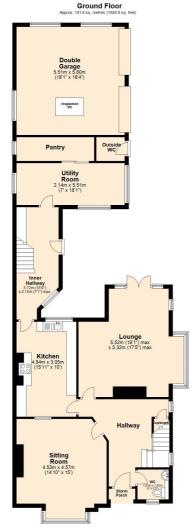

The FOOTPRINT of the property remains UNCHANGED since its original construction. The rear accommodation is accessed from the main house or via its own separate access, linking the kitchen, UTILITY ROOM and PANTRY. Above there is a FURTHER RECEPTION ROOM, BEDROOM, SHOWER ROOM and KITCHENETTE.

Take a look at the FLOOR-PLAN and see how this accommodation might work for you!

To view, call 01704 516 626. Follow us on Facebook and Instagram.

Total area: approx. 281.6 sq. metres (3031.1 sq. feet)

Plan produced using PlanUp.