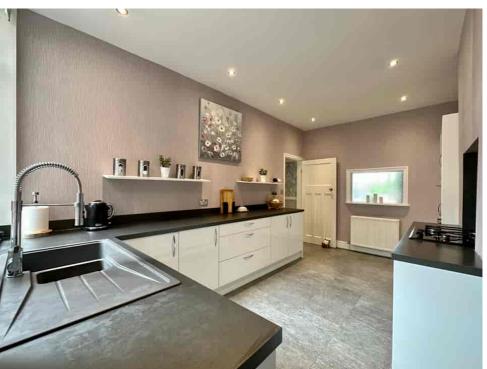

As you step inside the main dwelling, you will be greeted by a welcoming HALLWAY leading to a spacious LIVING ROOM. The SITTING ROOM overlooks the rear garden. The KITCHEN was installed in 2019 and is well-equipped.