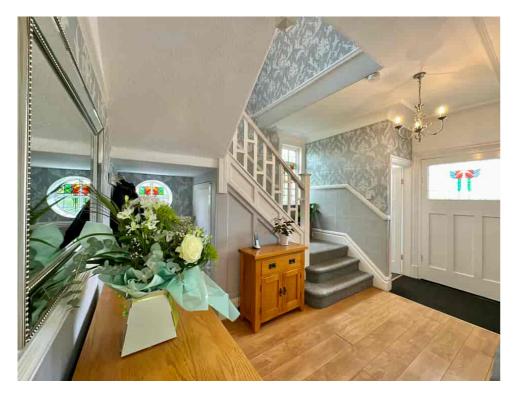

As you step inside the main dwelling, you will be greeted by a welcoming HALLWAY leading to a spacious LIVING ROOM. The SITTING ROOM overlooks the rear garden. The KITCHEN was installed in 2019 and is well-equipped.