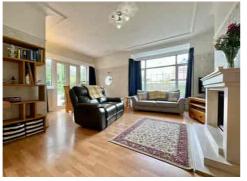

As you step inside the main dwelling, you will be greeted by a welcoming HALLWAY leading to a spacious LIVING ROOM. The SITTING ROOM overlooks the rear garden. The KITCHEN was installed in 2019 and is well-equipped.