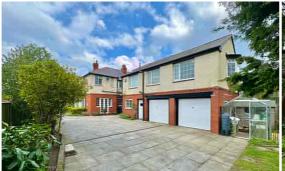

With its original rear garage and accommodation block, the property boasts a GENEROUS 3,000 sq ft of LIVING SPACE, offering ample room for a FAMILY or MULTI-GENERATIONAL LIVING. Set on a stunning PLOT of 0.23 of an ACRE, with a sunny SOUTH-FACING rear aspect.

The FOOTPRINT of the property remains UNCHANGED since its original construction. The rear accommodation is accessed from the main house or via its own separate access, linking the kitchen, UTILITY ROOM and PANTRY. Above there is a FURTHER RECEPTION ROOM, BEDROOM, SHOWER ROOM and KITCHENETTE.