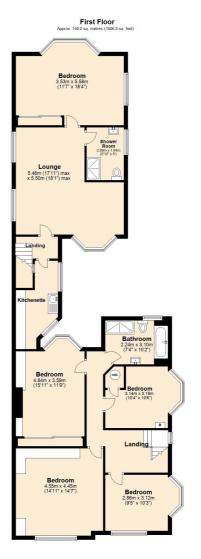

Upstairs, you will find FOUR GENEROUSLY SIZED BEDROOMS and a FAMILY BATHROOM. Discount Bathrooms of Birkdale completed the refit in 2021, creating a tasteful and stylish space, the perfect place to relax and unwind after a busy day.

The FOOTPRINT of the property remains UNCHANGED since its original construction. The rear accommodation is accessed from the main house or via its own separate access, linking the kitchen, UTILITY ROOM and PANTRY. Above there is a FURTHER RECEPTION ROOM, BEDROOM, SHOWER ROOM and KITCHENETTE.

Take a look at the FLOOR-PLAN and see how this accommodation might work for you!

To view, call 01704 516 626. Follow us on Facebook and Instagram.

Total area: approx. 281.6 sq. metres (3031.1 sq. feet)

Plan produced using PlanUp.