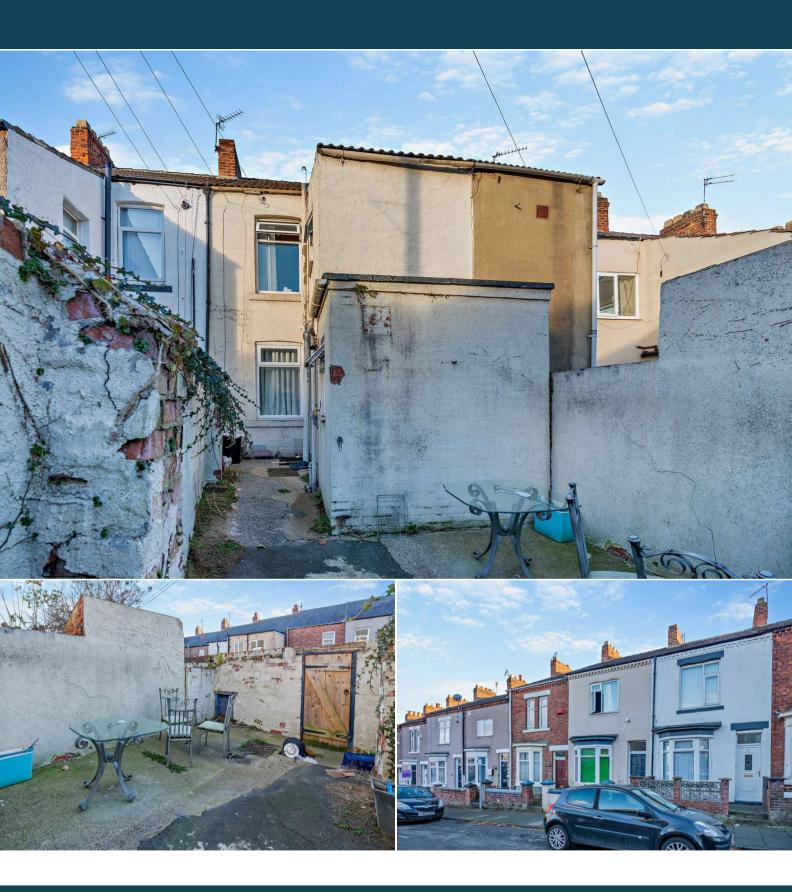

The property is tenanted and will be sold with tenants in situ for immediate investment - rental yields can be obtained through Rettermove

The interior of this property comprises a spacious living room, dining room and fitted kitchen on the ground floor. The first floor consists of two bedrooms and the family bathroom. The exterior boasts a private rear yard.