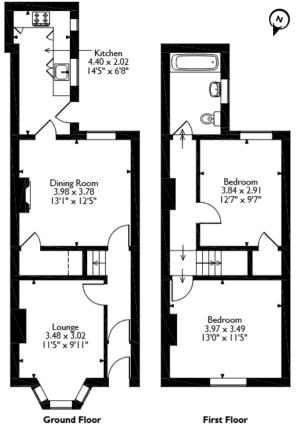

## Dodds Street, Darlington Approximate Gross Internal Area 82 Sq M/883 Sq Ft

Please note that the location of doors, windows and other items are approximate and this floorolan is to be used for illustrative