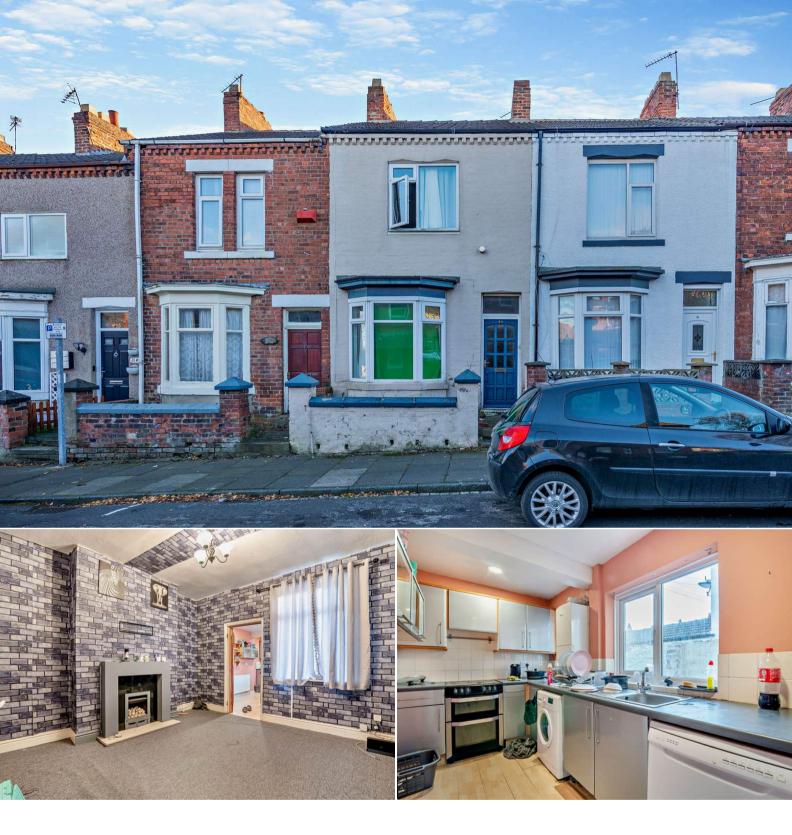

## Darlington

Bettermove are proud to present this 2 bedroom Terraced House in Darlington available with no forward chain.

The property benefits from double glazing, gas central heating throughout and has ample parking available nearby. The council tax band is A.

The property is tenanted and will be sold with tenants in situ for immediate investment - rental yields can be obtained through Rettermove

The interior of this property comprises a spacious living room, dining room and fitted kitchen on the ground floor. The first floor consists of two bedrooms and the family bathroom. The exterior boasts a private rear yard.

Located in the popular town of Darlington, the property is close to a range of amenities, including shops, supermarkets, restaurants and pubs. Excellent transport connections can be found from Darlington Train Station, the A1 (M) and many local bus routes.