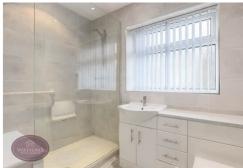

## **Shower Room**

3 piece suite in white comprising concealed cistern WC, vanity sink unit and walk in shower cubicle with mains fed shower over. Radiator, ceiling spotlights and extractor fan.