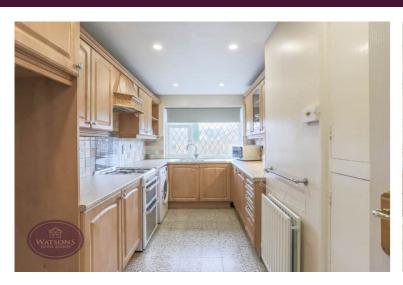

#### Kitchen

4.31m x 2.41m (14' 2" x 7' 11") A range of matching wall & base units, work surfaces incorporating and inset stainless steel sink & drainer unit. Space for cooker, plumbing for washing machine & dishwasher, integrated combination boiler. UPVC double glazed window to the front and ceiling spotlights.