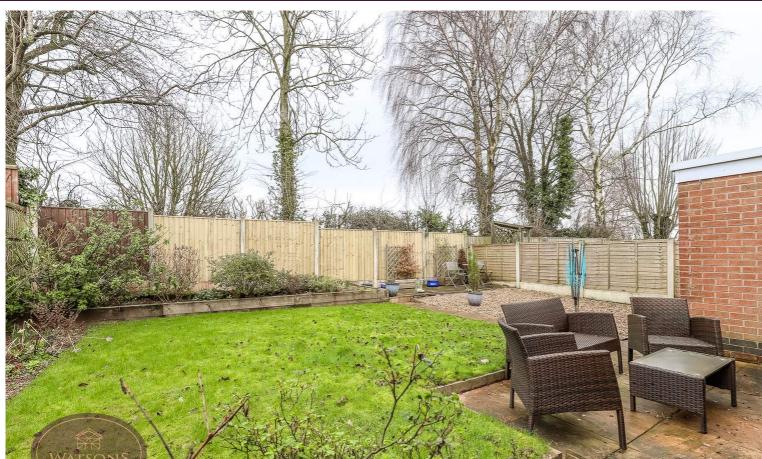

### **Outside**

To the front of the property is a turfed lawn and flower bed borders with a range of plants & shrubs with a picket fence to the front. A tarmacadam driveway running alongside the property provides ample off road parking and leads to the detached garage with up & over door and power. The low maintenance rear garden offers a good level of privacy and comprises a paved patio, lawn and gravel sections, flower bed borders with a range of plants & shrubs. The garden is enclosed by timber fencing to the perimeter with gated access to the side.