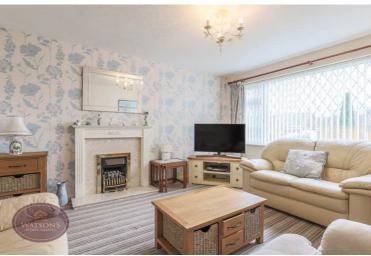

# Lounge

4.28m x 3.65m (14' 1" x 12' 0") UPVC double glazed window to the front, real flame gas fire and radiator.