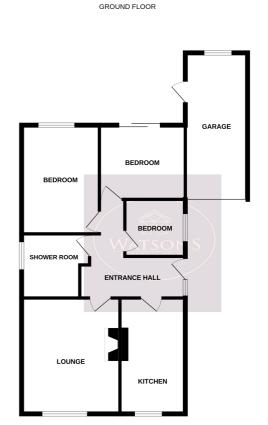

### **Entrance Hall**

UPVC double glazed entrance door to the front, radiator, access to the attic and doors to lounge, kitchen, shower room and all bedrooms.

# Lounge

4.28m x 3.65m (14' 1" x 12' 0") UPVC double glazed window to the front, real flame gas fire and radiator.

#### Kitchen

4.31m x 2.41m (14' 2" x 7' 11") A range of matching wall & base units, work surfaces incorporating and inset stainless steel sink & drainer unit. Space for cooker, plumbing for washing machine & dishwasher, integrated combination boiler. UPVC double glazed window to the front and ceiling spotlights.

### **Bedroom 1**

3.95m x 2.91m (13' 0" x 9' 7") UPVC double glazed window to the rear and radiator.

#### **Bedroom 2**

3.2m x 2.9m (10' 6" x 9' 6") UPVC double glazed window to the rear, wood effect laminate flooring, radiator and sliding patio doors to the rear garden.

Whilst every attempt has been made to ensure the accuracy of the footplan contained here, measurement of doors, windows, rooms and any other items are approximate and no responsibility is laken for any erre omission or mis-statement. This plan is for flustrative purposes only and should be used as such by an prospective purchaser. The services, systems and appliances shown have not been tested and no guarant as to their operability or efficiency can be given. Made with Mecholic 62024.

#### **Bedroom 3**

2.24m x 2.11m (7' 4" x 6' 11") UPVC double glazed window to the side and radiator.

## **Shower Room**

3 piece suite in white comprising concealed cistern WC, vanity sink unit and walk in shower cubicle with mains fed shower over. Radiator, ceiling spotlights and extractor fan.

### **Outside**

To the front of the property is a turfed lawn and flower bed borders with a range of plants & shrubs with a picket fence to the front. A tarmacadam driveway running alongside the property provides ample off road parking and leads to the detached garage with up & over door and power. The low maintenance rear garden offers a good level of privacy and comprises a paved patio, lawn and gravel sections, flower bed borders with a range of plants & shrubs. The garden is enclosed by timber fencing to the perimeter with gated access to the side.