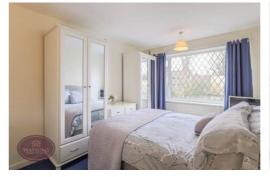

### **Bedroom 1**

3.95m x 2.91m (13' 0" x 9' 7") UPVC double glazed window to the rear and radiator.