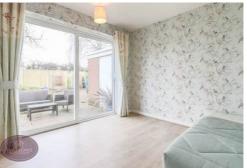

#### **Bedroom 2**

3.2m x 2.9m (10' 6" x 9' 6") UPVC double glazed window to the rear, wood effect laminate flooring, radiator and sliding patio doors to the rear garden.

Whilst every attempt has been made to ensure the accuracy of the footplan contained here, measurement of doors, windows, rooms and any other items are approximate and no responsibility is laken for any erre omission or mis-statement. This plan is for flustrative purposes only and should be used as such by an prospective purchaser. The services, systems and appliances shown have not been tested and no guarant as to their operability or efficiency can be given. Made with Mecholic 62024.