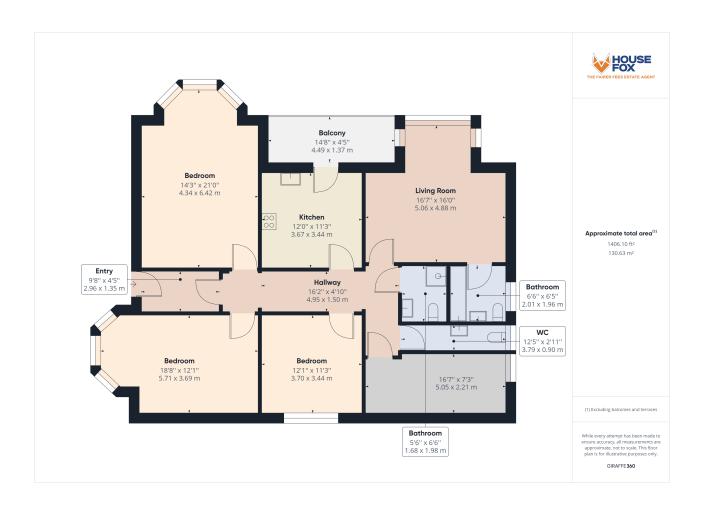

## **ROOM DESCRIPTIONS**

Porch

9' 8" x 4' 5" (2.95m x 1.35m)

**Entrance Hallway** 

16' 10" x 4' 10" (5.13m x 1.47m)

**Living Room** 

14' 3" x 21' 0" (4.34m x 6.40m)

Kitchen/Breakfast Room

12' 0" x 11' 3" (3.66m x 3.43m)

**Balcony** 

14' 8" x 4' 5" (4.47m x 1.35m)

**Bedroom One** 

16' 7" x 16' 0" (5.05m x 4.88m)

**En-Suite** 

6' 6" x 6' 5" (1.98m x 1.96m)

**Family Bathroom** 

5' 6" x 6' 6" (1.68m x 1.98m)

WC

12' 5" x 2' 11" (3.78m x 0.89m)

Store Room/Bedroom Four

16' 7" x 7' 3" (5.05m x 2.21m)

**Bedroom Three** 

12' 1" x 11' 3" (3.68m x 3.43m)

**Bedroom Two** 

18' 8" x 12' 1" (5.69m x 3.68m)

# **FLOORPLAN & EPC**