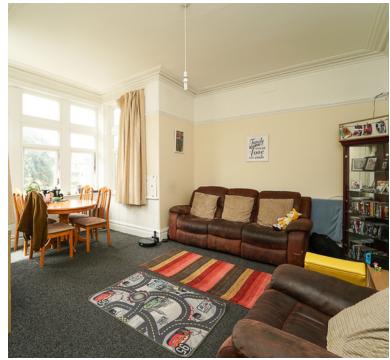

## **ROOM DESCRIPTIONS**

Porch

9' 8" x 4' 5" (2.95m x 1.35m)

**Entrance Hallway** 

16' 10" x 4' 10" (5.13m x 1.47m)

**Living Room** 

14' 3" x 21' 0" (4.34m x 6.40m)

Kitchen/Breakfast Room