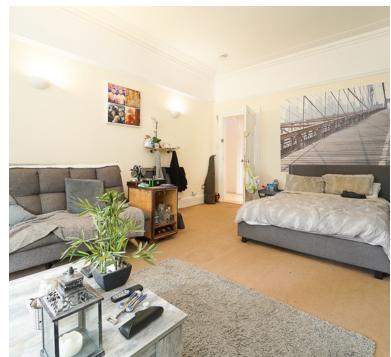

## **ROOM DESCRIPTIONS**

Porch

9' 8" x 4' 5" (2.95m x 1.35m)

**Entrance Hallway** 

16' 10" x 4' 10" (5.13m x 1.47m)

**Living Room** 

14' 3" x 21' 0" (4.34m x 6.40m)

Kitchen/Breakfast Room