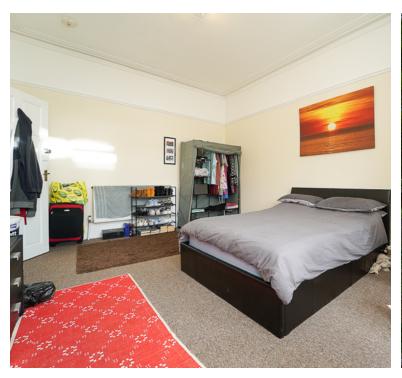

5' 6" x 6' 6" (1.68m x 1.98m)

WC

12' 5" x 2' 11" (3.78m x 0.89m)

Store Room/Bedroom Four

16' 7" x 7' 3" (5.05m x 2.21m)

**Bedroom Three** 

12' 1" x 11' 3" (3.68m x 3.43m)

**Bedroom Two** 