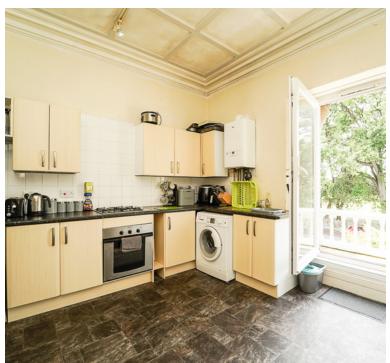

Set within the first floor of the building and offering light, bright and spacious accommodation which comprises; external stairs up to entrance door, sweeping entrance hall, lovely living room with fabulous bay window, kitchen/breakfast room with balcony off affording fantastic outlook, main bedroom with en-suite facilities, family bathroom, two further double bedrooms and a large storage cupboard which with some decoration could also be an additional bedroom. To the front elevation of the property you will find a driveway with allocated parking for multiple vehicles.

## **ROOM DESCRIPTIONS**

Porch

9' 8" x 4' 5" (2.95m x 1.35m)

**Entrance Hallway** 

16' 10" x 4' 10" (5.13m x 1.47m)

**Living Room** 

14' 3" x 21' 0" (4.34m x 6.40m)

Kitchen/Breakfast Room

12' 0" x 11' 3" (3.66m x 3.43m)

**Balcony** 

14' 8" x 4' 5" (4.47m x 1.35m)

**Bedroom One** 

16' 7" x 16' 0" (5.05m x 4.88m)

**En-Suite** 

6' 6" x 6' 5" (1.98m x 1.96m)

**Family Bathroom** 