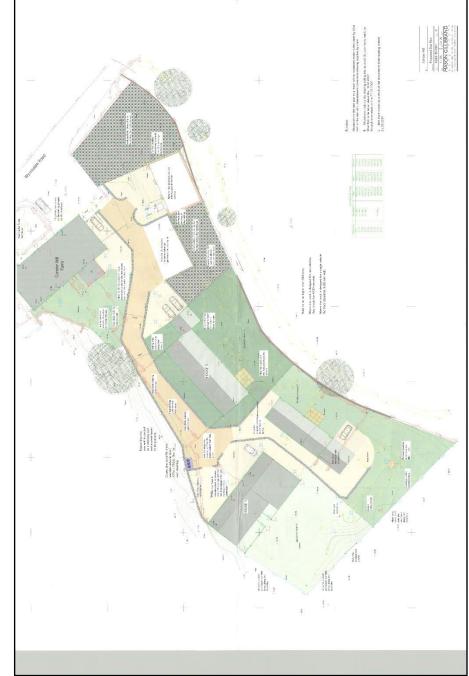

## RED MOSS SHIPPON (hatched green on plan attached)

## Conder Mill Farm, Wyresdale Road, Quernmore, LA2 9EE

Price: Offers in the region of £200,000

Comprising a reconstitute stone built detached former shippon under a corrugated roof granted detailed planning consent 2002 for conversion into a 2 storey, 4 bedroomed residence with adjoining garage enjoying easterly views overlooking the River Conder.