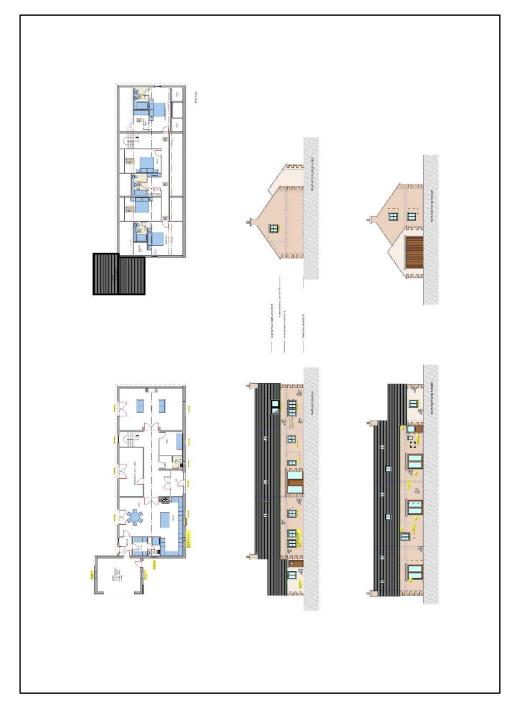

## Conder Mill Farm, Wyresdale Road, Quernmore, LA2 9EE

Price: Offers in the region of £200,000

Comprising a reconstitute stone built detached former shippon under a corrugated roof granted detailed planning consent 2002 for conversion into a 2 storey, 4 bedroomed residence with adjoining garage enjoying easterly views overlooking the River Conder.

Gross internal area 4117.2ft<sup>2</sup> (382.5m<sup>2</sup>) excluding garage.

**Services**: Subject to application as necessary by the purchasers at the purchasers own expense.

**Tenure:** Freehold with vacant possession upon completion.