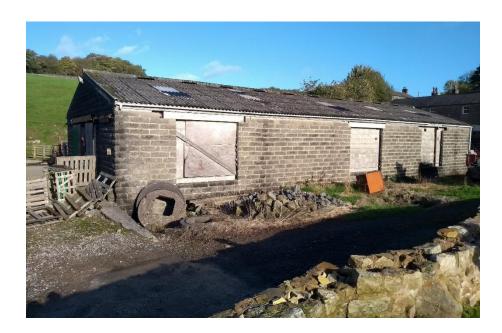

## RED MOSS SHIPPON (hatched green on plan attached)

## Conder Mill Farm, Wyresdale Road, Quernmore, LA2 9EE

Price: Offers in the region of £200,000

Comprising a reconstitute stone built detached former shippon under a corrugated roof granted detailed planning consent 2002 for conversion into a 2 storey, 4 bedroomed residence with adjoining garage enjoying easterly views overlooking the River Conder.