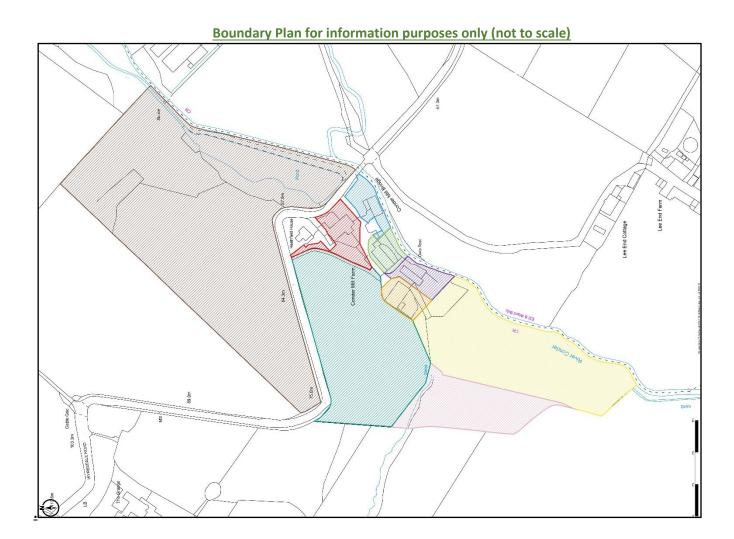

## RED MOSS SHIPPON (hatched green on plan attached)

## Conder Mill Farm, Wyresdale Road, Quernmore, LA2 9EE

Price: Offers in the region of £200,000

Comprising a reconstitute stone built detached former shippon under a corrugated roof granted detailed planning consent 2002 for conversion into a 2 storey, 4 bedroomed residence with adjoining garage enjoying easterly views overlooking the River Conder.