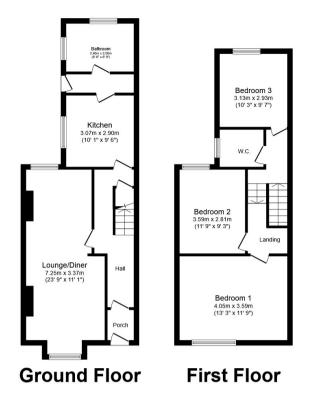

Total floor area 100.3 m<sup>2</sup> (1,080 sq.ft.) approx

This floor plan is for illustrative purposes only. It is not drawn to scale. Any measurements, floor areas (including any total floor area), openings and orientation are approximate. No details are guaranteed, they cannot be relied upon for any purpose and they do not form part of any agreement. No liability is taken for any error, omission or misstatement. A party must rely upon its own inspection(s). Powered by www.focalagent.com