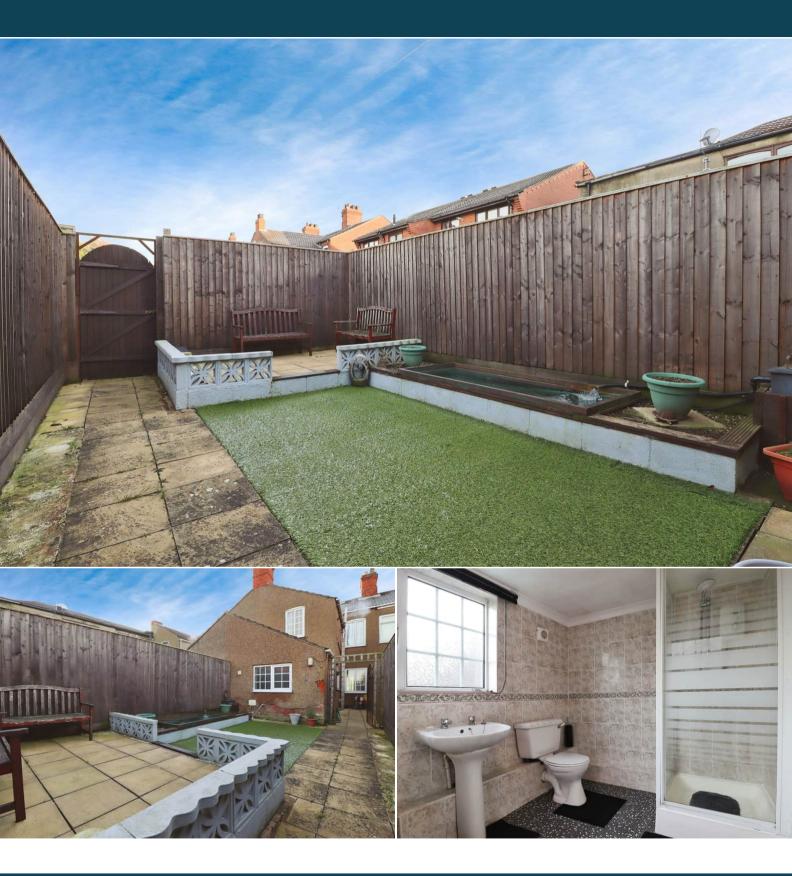

The interior of this property comprises a spacious living room with dining area, fitted kitchen and the family bathroom on the ground floor. The first floor consists of 3 bedrooms and the second bathroom. The exterior boasts a private rear garden, perfect for enjoying the summer months.