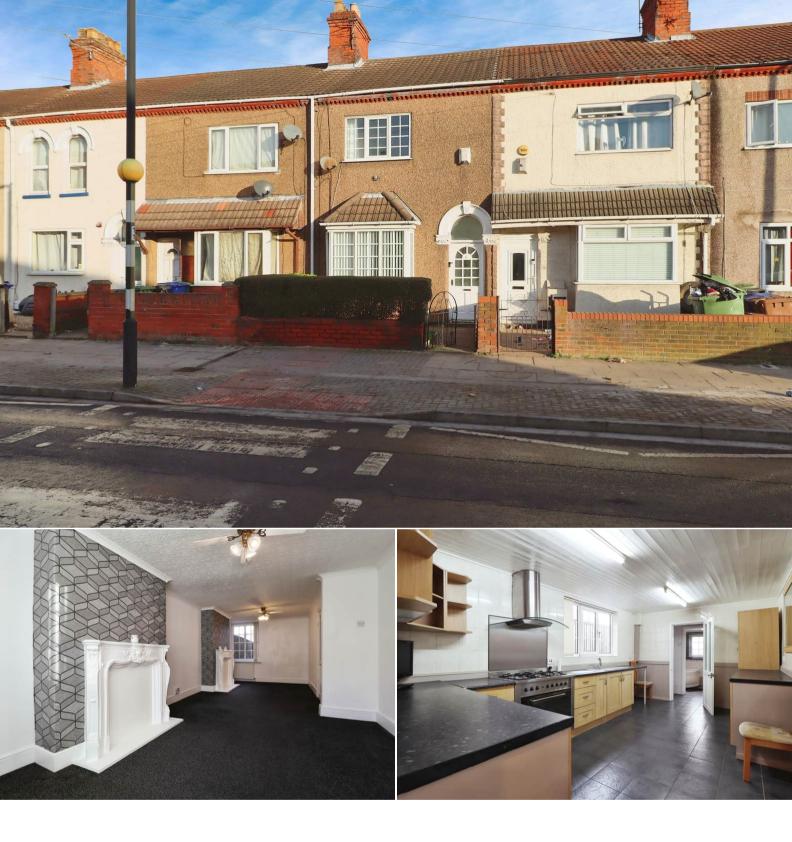

## Wellington Street Grimsby

Bettermove are proud to present this 3 bedroom terraced house in Grimsby available with no forward chain.

The property benefits from double glazing and gas central heating throughout. The council tax band is A.

The interior of this property comprises a spacious living room with dining area, fitted kitchen and the family bathroom on the ground floor. The first floor consists of 3 bedrooms and the second bathroom. The exterior boasts a private rear garden, perfect for enjoying the summer months.