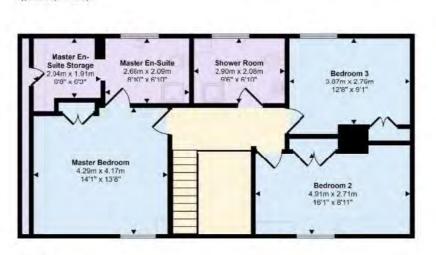

Upstairs, the property continues to impress with three spacious double bedrooms. The master comprises a walk-in wardrobe and en-suite bathroom, while bedrooms two and three each feature built-in wardrobes. These are served by a well-appointed family bathroom. The property offers gas central heating, and the overall layout offers a perfect balance of open plan and privacy for modern family life.