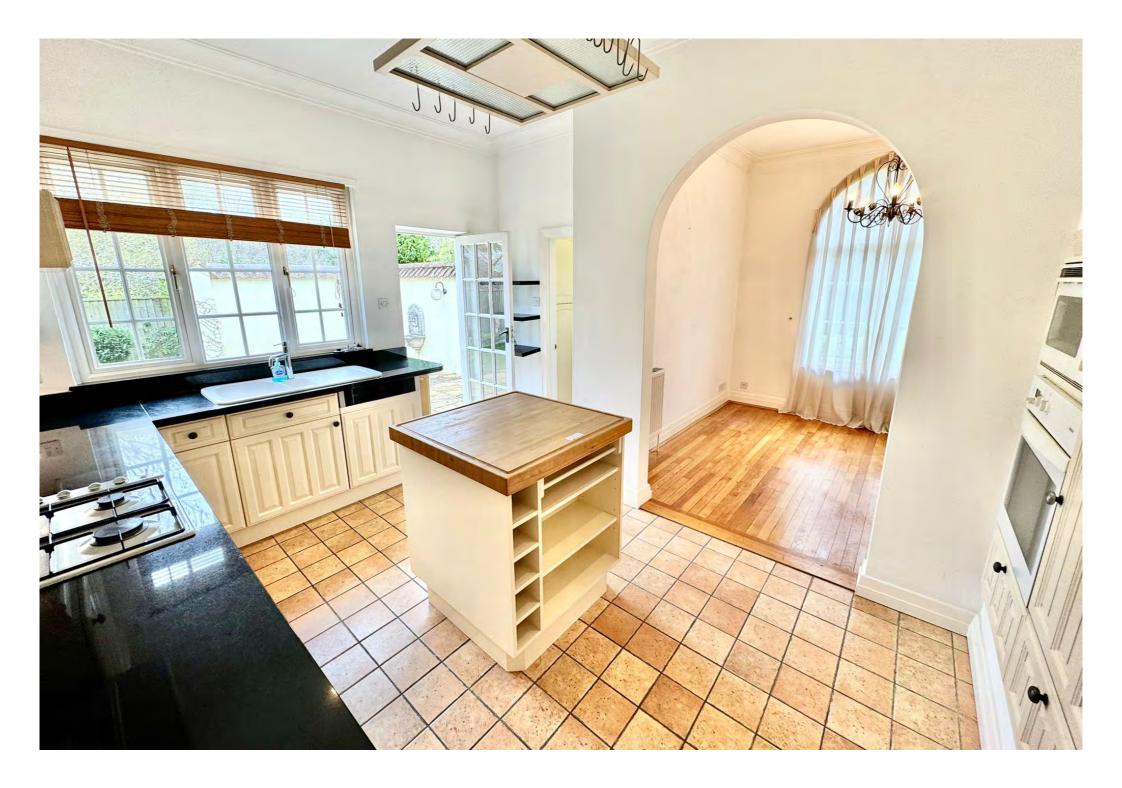

The property also offers a fully integrated kitchen, which includes a separate utility room and adjoining breakfast room with direct access to the rear patio. The outdoor space is equally impressive, featuring a private rear garden and patio area. The front garden offers a welcoming approach, complemented by ample off-road parking and a rare triple garage, which can be accessed from both the driveway and the garden.