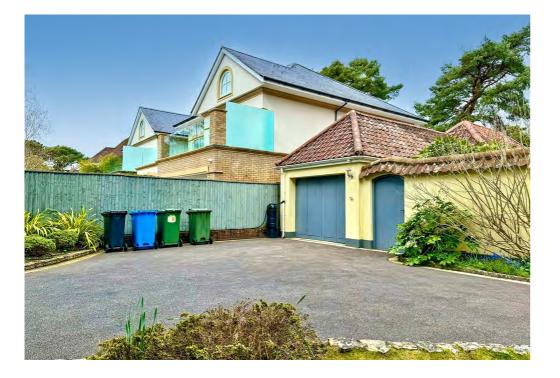

The property also offers a fully integrated kitchen, which includes a separate utility room and adjoining breakfast room with direct access to the rear patio. The outdoor space is equally impressive, featuring a private rear garden and patio area. The front garden offers a welcoming approach, complemented by ample off-road parking and a rare triple garage, which can be accessed from both the driveway and the garden.