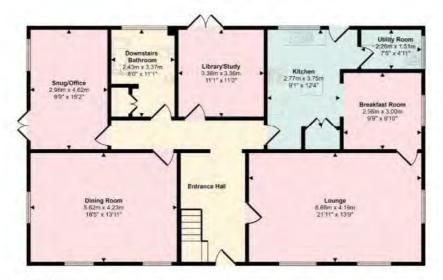

# About the Property

Upon entering the property, you are welcomed by an inviting entrance hall. The main living room is bright and expansive, with large windows that flood the space with natural light. A second dual-aspect reception room offers flexibility as a formal dining area or additional family room. The separate study provides an ideal work-from-home space or a versatile snug, which can be used as a fifth bedroom as well as a downstairs bathroom which further enhances the functionality of the ground floor.

The property also offers a fully integrated kitchen, which includes a separate utility room and adjoining breakfast room with direct access to the rear patio. The outdoor space is equally impressive, featuring a private rear garden and patio area. The front garden offers a welcoming approach, complemented by ample off-road parking and a rare triple garage, which can be accessed from both the driveway and the garden.

Ground Floor Approx 136 sq m / 1462 sq ft