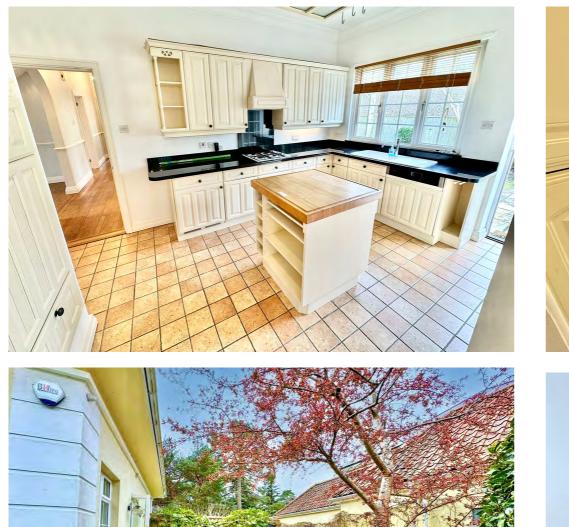

The property also offers a fully integrated kitchen, which includes a separate utility room and adjoining breakfast room with direct access to the rear patio. The outdoor space is equally impressive, featuring a private rear garden and patio area. The front garden offers a welcoming approach, complemented by ample off-road parking and a rare triple garage, which can be accessed from both the driveway and the garden.