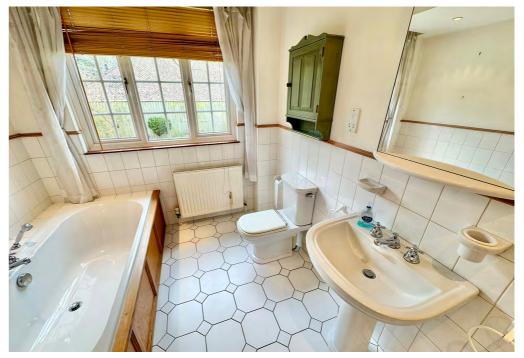

# About the Property

Upon entering the property, you are welcomed by an inviting entrance hall. The main living room is bright and expansive, with large windows that flood the space with natural light. A second dual-aspect reception room offers flexibility as a formal dining area or additional family room. The separate study provides an ideal work-from-home space or a versatile snug, which can be used as a fifth bedroom as well as a downstairs bathroom which further enhances the functionality of the ground floor.

Upstairs, the property continues to impress with three spacious double bedrooms. The master comprises a walk-in wardrobe and en-suite bathroom, while bedrooms two and three each feature built-in wardrobes. These are served by a well-appointed family bathroom. The property offers gas central heating, and the overall layout offers a perfect balance of open plan and privacy for modern family life.