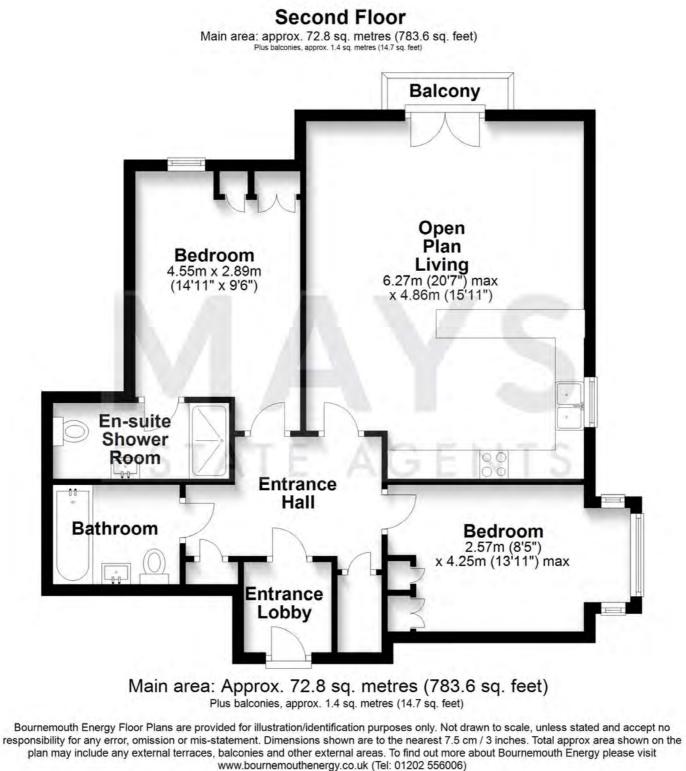

### **About the Property**

As soon as you enter the development there is a feeling of quality with a glass balustrade staircase rising to all floors. A lift also takes you to the second floor and a feature we really like about this apartment is that you have your own entrance vestibule that leads from the hallway which adds to the feeling of privacy.

The entrance hallway is a great size and is also sensibly positioned in the heart of the property affording independent access to all principal rooms. There are two useful storage cupboards in the hallway and zoned underfloor heating (which runs throughout the property). The main reception area is open plan to the kitchen, and this has created a wonderful 'lifestyle' space, ideal for entertaining. Whilst being open plan, the room does have defined areas for lounging, dining and cooking as a large peninsula unit with a breakfast bar separates the kitchen from the living accommodation. The kitchen is comprehensibly fitted with modern units and a plethora of quality appliances and is particularly large for an apartment making it the ideal space for entertaining friends or family.

The principal bedroom has a range of fitted furniture and benefits from a beautiful private ensuite shower room with a double shower. The second bedroom is also a comfortable double and similarly has fitted wardrobes. This bedroom is served by the main bathroom which has been stylishly arranged to incorporate a full-size bath.

Tenure: Share of Freehold

Service Charge: £155.00 per month

Holiday letting & Airbnb are not permitted

Pets are permitted

Council Tax Band: F

Plan produced using PlanUp.