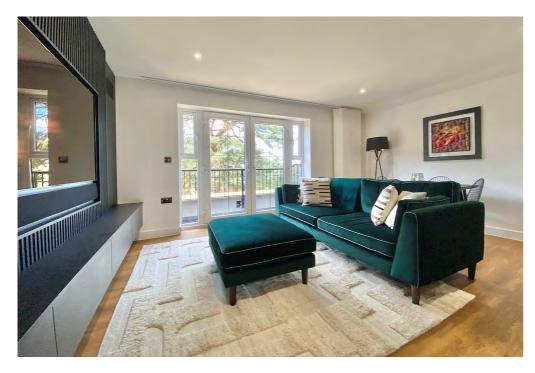

The entrance hallway is a great size and is also sensibly positioned in the heart of the property affording independent access to all principal rooms. There are two useful storage cupboards in the hallway and zoned underfloor heating (which runs throughout the property). The main reception area is open plan to the kitchen, and this has created a wonderful 'lifestyle' space, ideal for entertaining. Whilst being open plan, the room does have defined areas for lounging, dining and cooking as a large peninsula unit with a breakfast bar separates the kitchen from the living accommodation. The kitchen is comprehensibly fitted with modern units and a plethora of quality appliances and is particularly large for an apartment making it the ideal space for entertaining friends or family.