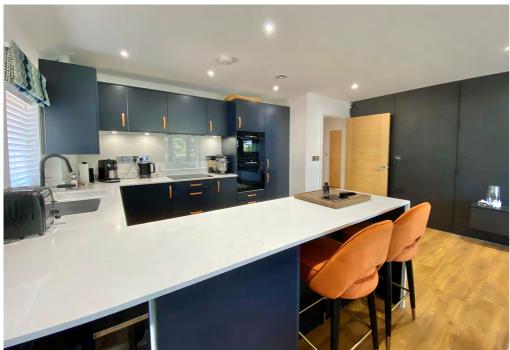

The entrance hallway is a great size and is also sensibly positioned in the heart of the property affording independent access to all principal rooms. There are two useful storage cupboards in the hallway and zoned underfloor heating (which runs throughout the property). The main reception area is open plan to the kitchen, and this has created a wonderful 'lifestyle' space, ideal for entertaining. Whilst being open plan, the room does have defined areas for lounging, dining and cooking as a large peninsula unit with a breakfast bar separates the kitchen from the living accommodation. The kitchen is comprehensibly fitted with modern units and a plethora of quality appliances and is particularly large for an apartment making it the ideal space for entertaining friends or family.