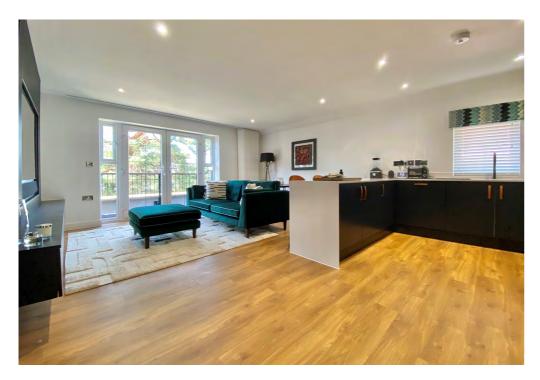

The entrance hallway is a great size and is also sensibly positioned in the heart of the property affording independent access to all principal rooms. There are two useful storage cupboards in the hallway and zoned underfloor heating (which runs throughout the property). The main reception area is open plan to the kitchen, and this has created a wonderful 'lifestyle' space, ideal for entertaining. Whilst being open plan, the room does have defined areas for lounging, dining and cooking as a large peninsula unit with a breakfast bar separates the kitchen from the living accommodation. The kitchen is comprehensibly fitted with modern units and a plethora of quality appliances and is particularly large for an apartment making it the ideal space for entertaining friends or family.