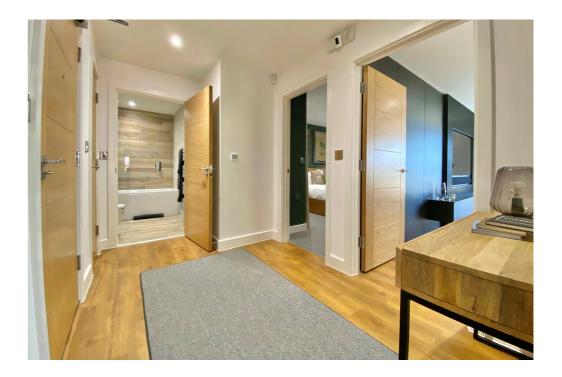

### **About the Property**

As soon as you enter the development there is a feeling of quality with a glass balustrade staircase rising to all floors. A lift also takes you to the second floor and a feature we really like about this apartment is that you have your own entrance vestibule that leads from the hallway which adds to the feeling of privacy.

The entrance hallway is a great size and is also sensibly positioned in the heart of the property affording independent access to all principal rooms. There are two useful storage cupboards in the hallway and zoned underfloor heating (which runs throughout the property). The main reception area is open plan to the kitchen, and this has created a wonderful 'lifestyle' space, ideal for entertaining. Whilst being open plan, the room does have defined areas for lounging, dining and cooking as a large peninsula unit with a breakfast bar separates the kitchen from the living accommodation. The kitchen is comprehensibly fitted with modern units and a plethora of quality appliances and is particularly large for an apartment making it the ideal space for entertaining friends or family.