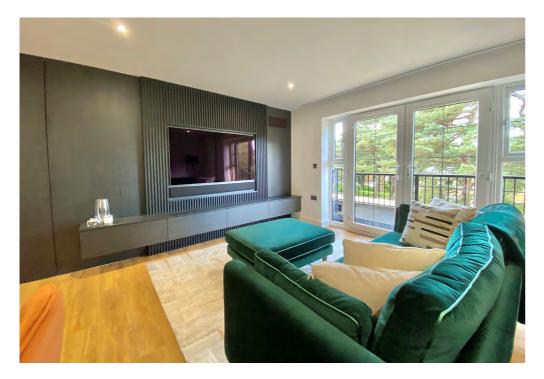

The entrance hallway is a great size and is also sensibly positioned in the heart of the property affording independent access to all principal rooms. There are two useful storage cupboards in the hallway and zoned underfloor heating (which runs throughout the property). The main reception area is open plan to the kitchen, and this has created a wonderful 'lifestyle' space, ideal for entertaining. Whilst being open plan, the room does have defined areas for lounging, dining and cooking as a large peninsula unit with a breakfast bar separates the kitchen from the living accommodation. The kitchen is comprehensibly fitted with modern units and a plethora of quality appliances and is particularly large for an apartment making it the ideal space for entertaining friends or family.