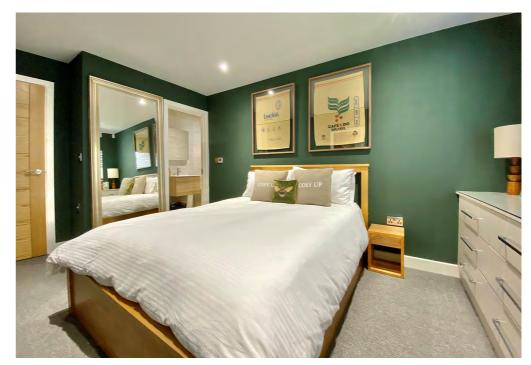

The principal bedroom has a range of fitted furniture and benefits from a beautiful private ensuite shower room with a double shower. The second bedroom is also a comfortable double and similarly has fitted wardrobes. This bedroom is served by the main bathroom which has been stylishly arranged to incorporate a full-size bath.