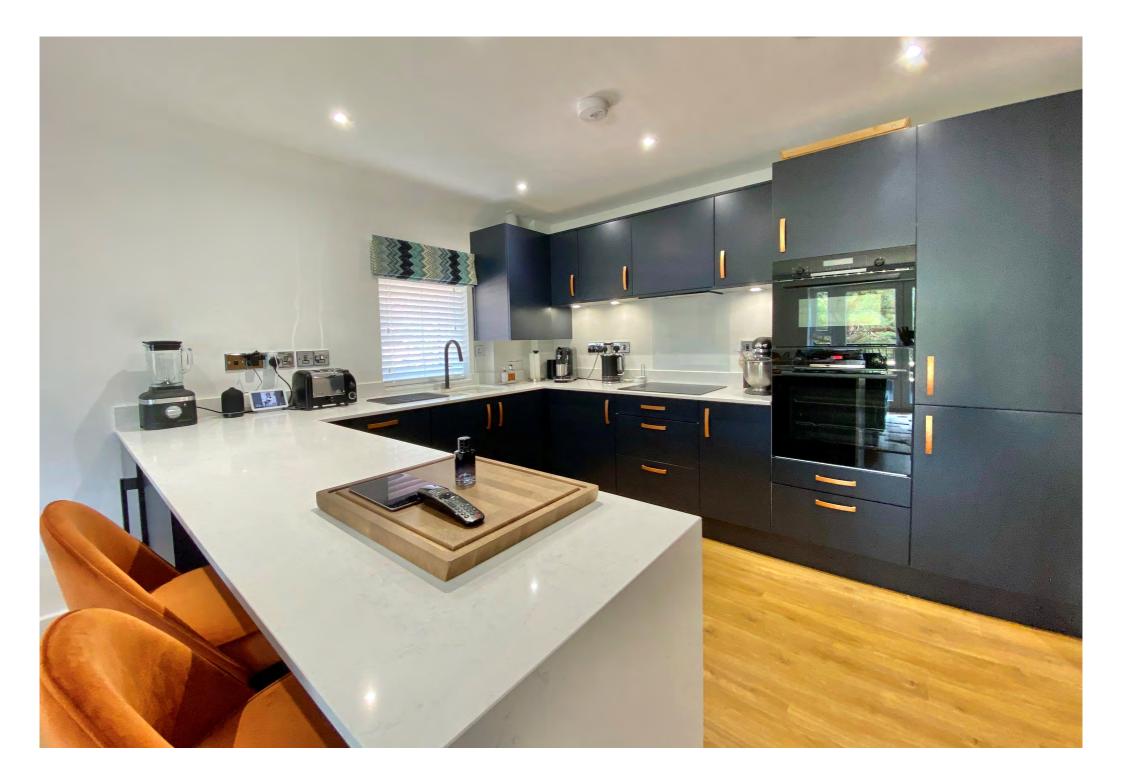

The entrance hallway is a great size and is also sensibly positioned in the heart of the property affording independent access to all principal rooms. There are two useful storage cupboards in the hallway and zoned underfloor heating (which runs throughout the property). The main reception area is open plan to the kitchen, and this has created a wonderful 'lifestyle' space, ideal for entertaining. Whilst being open plan, the room does have defined areas for lounging, dining and cooking as a large peninsula unit with a breakfast bar separates the kitchen from the living accommodation. The kitchen is comprehensibly fitted with modern units and a plethora of quality appliances and is particularly large for an apartment making it the ideal space for entertaining friends or family.