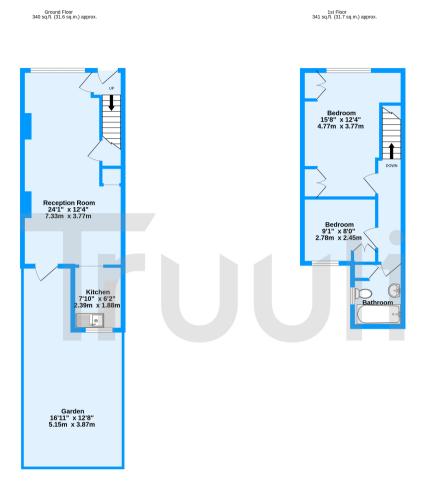

Parchmore Road, Thornton Heath, CR7

TOTAL FLOOR AREA: 682 sq.ft. (63.3 sq.m.) approx.

Measurements are approximate. Not to scale. Illustrative purposes only
Made with Metropix 2023