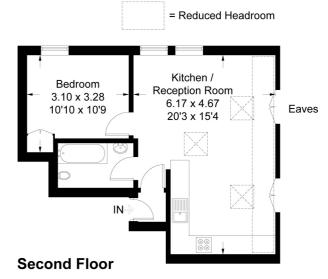

Hamilton Road, W5

Approximate Gross Internal Area = 43.3 sq m / 467 sq ft
(Including Reduced Headroom)

Reduced Headroom = 5 sq m / 54 sq ft

Total = 38.3 sq m / 413 sq ft
(Excluding Reduced Headroom)