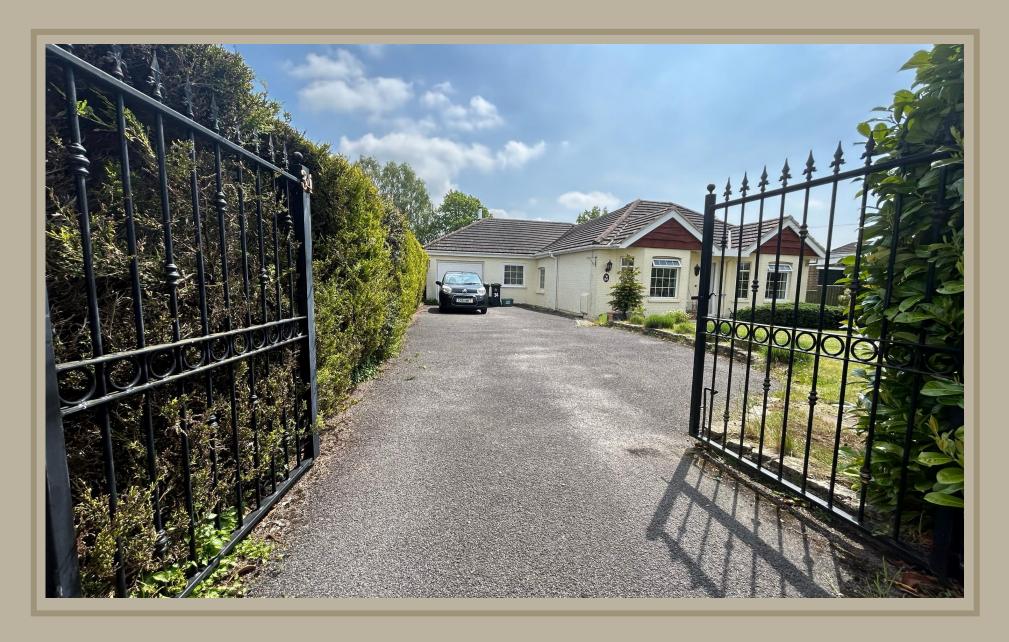

## FREEHOLD PRICE £485,000

This spacious and extended four double bedroom, two reception room detached bungalow has a 55ft private garden, 22ft garage and driveway providing generous off road parking. Offered with no onward chain.

## **Outside**

- The rear garden measures approximately 50ft x 55ft, is fully enclosed and offers an excellent degree of seclusion
- Adjoining the rear of the property there is a paved patio
- The remainder of the garden is predominantly laid to lawn. In the far corner of the garden there is a further area of large paved patio enclosed by a low level wall. Also within the garden there is a **timber storage shed and summerhouse**
- Wrought iron gates open onto a front and side driveway which provides generous off road parking and in turn leads to a 22ft garage
- There is a good sized area of front lawn with many attractive plants and shrubs
- Garage measures approximately 22ft in length, has a metal up and over door, window, rear personal door, light and power
- Further benefits include recently replaced fascias, soffits and guttering. The property also has double glazing and a gas fired heating system