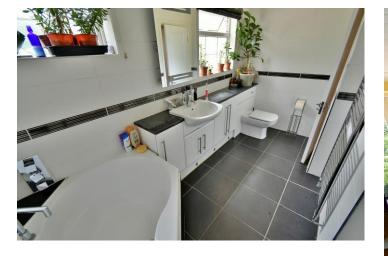

- Four double bedroom detached bungalow with a 55ft private garden, offered with no onward chain
- 21ft Entrance hall
- Dining room with light tube, tiled floor and opening through into the kitchen/breakfast room
- 22ft Dual aspect **kitchen/breakfast room** incorporating ample roll top worksurfaces, a good range of base and wall units, recess for cooker with extractor canopy above, integrated fridge/freezer and washing machine, tiled floor, wall mounted gas fired boiler, French doors leading out into the garden
- Cloakroom finished in a white suite incorporating a WC with wall mounted wash hand basin
- Family bathroom/shower room finished in a stylish white suite incorporating a large corner shower cubicle with chrome raindrop shower head and separate shower attachment, corner bath, wash hand basin with vanity storage beneath, WC with concealed cistern, fully tiled walls and flooring and underfloor heating
- Impressive 21ft dual aspect lounge with a stone cladded chimney breast and a recently installed contemporary wood burning stove creating an attractive focal point of the room with a window to the front aspect and sliding patio doors leading out onto the rear garden
- **Bedroom one** is a double bedroom with an excellent range of fitted bedroom furniture to include wardrobes, bedside cabinets, drawer storage and window seat with storage beneath
- **Bedroom two** is also a double bedroom with an excellent range of bedroom furniture to include wardrobes, dressing table and window seat with storage beneath
- Bedroom three is a double bedroom with fitted wardrobe, dressing table and cupboard above
- **Bedroom four** is a double bedroom with fitted wardrobe, dressing table and cupboard above