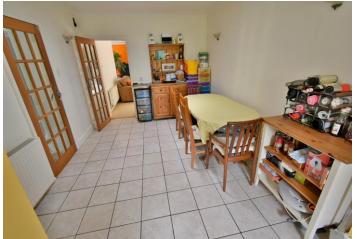

- Four double bedroom detached bungalow with a 55ft private garden, offered with no onward chain
- 21ft Entrance hall
- Dining room with light tube, tiled floor and opening through into the kitchen/breakfast room
- 22ft Dual aspect **kitchen/breakfast room** incorporating ample roll top worksurfaces, a good range of base and wall units, recess for cooker with extractor canopy above, integrated fridge/freezer and washing machine, tiled floor, wall mounted gas fired boiler, French doors leading out into the garden
- Cloakroom finished in a white suite incorporating a WC with wall mounted wash hand basin
- Family bathroom/shower room finished in a stylish white suite incorporating a large corner shower cubicle with chrome raindrop shower head and separate shower attachment, corner bath, wash hand basin with vanity storage beneath, WC with concealed cistern, fully tiled walls and flooring and underfloor heating
- Impressive 21ft dual aspect lounge with a stone cladded chimney breast and a recently installed contemporary wood burning stove creating an attractive focal point of the room with a window to the front aspect and sliding patio doors leading out onto the rear garden
- **Bedroom one** is a double bedroom with an excellent range of fitted bedroom furniture to include wardrobes, bedside cabinets, drawer storage and window seat with storage beneath
- **Bedroom two** is also a double bedroom with an excellent range of bedroom furniture to include wardrobes, dressing table and window seat with storage beneath
- Bedroom three is a double bedroom with fitted wardrobe, dressing table and cupboard above
- **Bedroom four** is a double bedroom with fitted wardrobe, dressing table and cupboard above