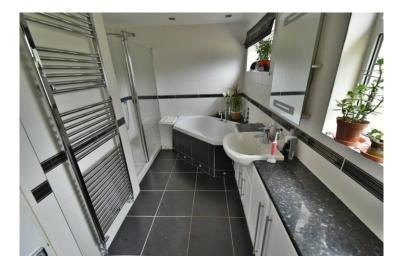

- Four double bedroom detached bungalow with a 55ft private garden, offered with no onward chain
- 21ft Entrance hall
- Dining room with light tube, tiled floor and opening through into the kitchen/breakfast room
- 22ft Dual aspect **kitchen/breakfast room** incorporating ample roll top worksurfaces, a good range of base and wall units, recess for cooker with extractor canopy above, integrated fridge/freezer and washing machine, tiled floor, wall mounted gas fired boiler, French doors leading out into the garden
- Cloakroom finished in a white suite incorporating a WC with wall mounted wash hand basin
- Family bathroom/shower room finished in a stylish white suite incorporating a large corner shower cubicle with chrome raindrop shower head and separate shower attachment, corner bath, wash hand basin with vanity storage beneath, WC with concealed cistern, fully tiled walls and flooring and underfloor heating
- Impressive 21ft dual aspect lounge with a stone cladded chimney breast and a recently installed contemporary wood burning stove creating an attractive focal point of the room with a window to the front aspect and sliding patio doors leading out onto the rear garden
- **Bedroom one** is a double bedroom with an excellent range of fitted bedroom furniture to include wardrobes, bedside cabinets, drawer storage and window seat with storage beneath
- **Bedroom two** is also a double bedroom with an excellent range of bedroom furniture to include wardrobes, dressing table and window seat with storage beneath
- Bedroom three is a double bedroom with fitted wardrobe, dressing table and cupboard above
- **Bedroom four** is a double bedroom with fitted wardrobe, dressing table and cupboard above