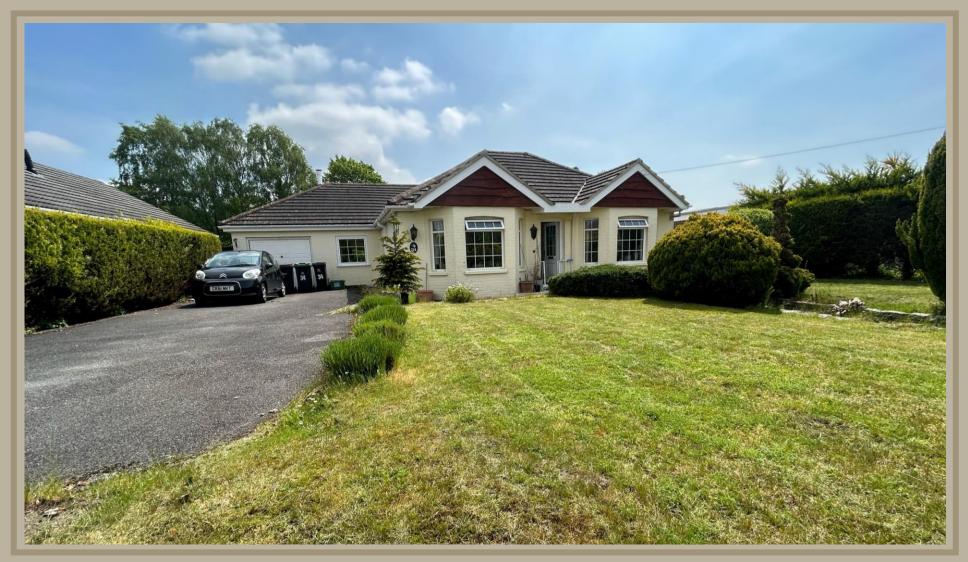

## Oakhurst Road

West Moors, Dorset BH22 0DS

## "A substantially enlarged 1,400 sq ft bungalow with a private garden, 22ft garage and generous off road parking"

## FREEHOLD PRICE £485,000

This spacious and extended four double bedroom, two reception room detached bungalow has a 55ft private garden, 22ft garage and driveway providing generous off road parking. Offered with no onward chain.

This light and spacious 1,400 sq ft bungalow sits centrally on a good sized private plot whilst enjoying a popular and convenient location within the village of West Moors.

The property has an enormous amount of scope and potential to be enlarged and enhanced further subject to the necessary planning consents.