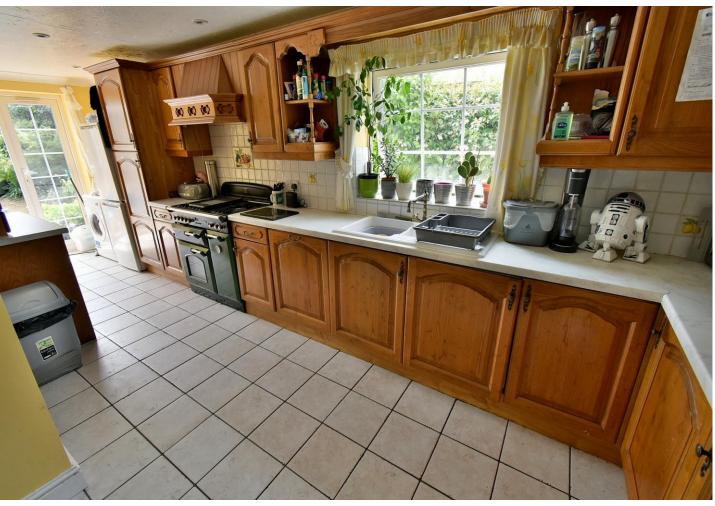

- Four double bedroom detached bungalow with a 55ft private garden, offered with no onward chain
- 21ft Entrance hall
- Dining room with light tube, tiled floor and opening through into the kitchen/breakfast room
- 22ft Dual aspect **kitchen/breakfast room** incorporating ample roll top worksurfaces, a good range of base and wall units, recess for cooker with extractor canopy above, integrated fridge/freezer and washing machine, tiled floor, wall mounted gas fired boiler, French doors leading out into the garden
- Cloakroom finished in a white suite incorporating a WC with wall mounted wash hand basin
- Family bathroom/shower room finished in a stylish white suite incorporating a large corner shower cubicle with chrome raindrop shower head and separate shower attachment, corner bath, wash hand basin with vanity storage beneath, WC with concealed cistern, fully tiled walls and flooring and underfloor heating
- Impressive 21ft dual aspect lounge with a stone cladded chimney breast and a recently installed contemporary wood burning stove creating an attractive focal point of the room with a window to the front aspect and sliding patio doors leading out onto the rear garden
- **Bedroom one** is a double bedroom with an excellent range of fitted bedroom furniture to include wardrobes, bedside cabinets, drawer storage and window seat with storage beneath
- **Bedroom two** is also a double bedroom with an excellent range of bedroom furniture to include wardrobes, dressing table and window seat with storage beneath
- Bedroom three is a double bedroom with fitted wardrobe, dressing table and cupboard above
- **Bedroom four** is a double bedroom with fitted wardrobe, dressing table and cupboard above