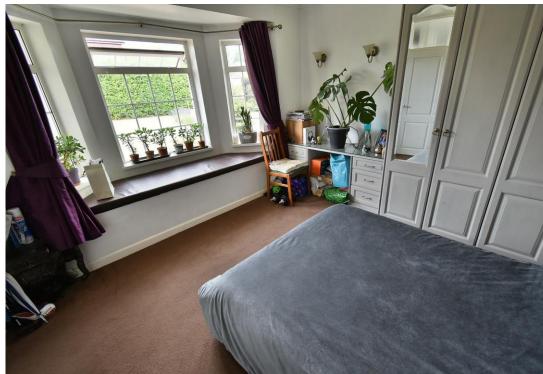

- Four double bedroom detached bungalow with a 55ft private garden, offered with no onward chain
- 21ft Entrance hall
- Dining room with light tube, tiled floor and opening through into the kitchen/breakfast room
- 22ft Dual aspect **kitchen/breakfast room** incorporating ample roll top worksurfaces, a good range of base and wall units, recess for cooker with extractor canopy above, integrated fridge/freezer and washing machine, tiled floor, wall mounted gas fired boiler, French doors leading out into the garden
- Cloakroom finished in a white suite incorporating a WC with wall mounted wash hand basin
- Family bathroom/shower room finished in a stylish white suite incorporating a large corner shower cubicle with chrome raindrop shower head and separate shower attachment, corner bath, wash hand basin with vanity storage beneath, WC with concealed cistern, fully tiled walls and flooring and underfloor heating
- Impressive 21ft dual aspect lounge with a stone cladded chimney breast and a recently installed contemporary wood burning stove creating an attractive focal point of the room with a window to the front aspect and sliding patio doors leading out onto the rear garden
- **Bedroom one** is a double bedroom with an excellent range of fitted bedroom furniture to include wardrobes, bedside cabinets, drawer storage and window seat with storage beneath
- **Bedroom two** is also a double bedroom with an excellent range of bedroom furniture to include wardrobes, dressing table and window seat with storage beneath
- Bedroom three is a double bedroom with fitted wardrobe, dressing table and cupboard above
- **Bedroom four** is a double bedroom with fitted wardrobe, dressing table and cupboard above