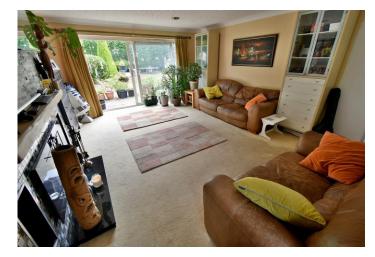

- Four double bedroom detached bungalow with a 55ft private garden, offered with no onward chain
- 21ft Entrance hall
- Dining room with light tube, tiled floor and opening through into the kitchen/breakfast room
- 22ft Dual aspect **kitchen/breakfast room** incorporating ample roll top worksurfaces, a good range of base and wall units, recess for cooker with extractor canopy above, integrated fridge/freezer and washing machine, tiled floor, wall mounted gas fired boiler, French doors leading out into the garden
- Cloakroom finished in a white suite incorporating a WC with wall mounted wash hand basin
- Family bathroom/shower room finished in a stylish white suite incorporating a large corner shower cubicle with chrome raindrop shower head and separate shower attachment, corner bath, wash hand basin with vanity storage beneath, WC with concealed cistern, fully tiled walls and flooring and underfloor heating
- Impressive 21ft dual aspect lounge with a stone cladded chimney breast and a recently installed contemporary wood burning stove creating an attractive focal point of the room with a window to the front aspect and sliding patio doors leading out onto the rear garden
- **Bedroom one** is a double bedroom with an excellent range of fitted bedroom furniture to include wardrobes, bedside cabinets, drawer storage and window seat with storage beneath
- **Bedroom two** is also a double bedroom with an excellent range of bedroom furniture to include wardrobes, dressing table and window seat with storage beneath
- Bedroom three is a double bedroom with fitted wardrobe, dressing table and cupboard above
- **Bedroom four** is a double bedroom with fitted wardrobe, dressing table and cupboard above