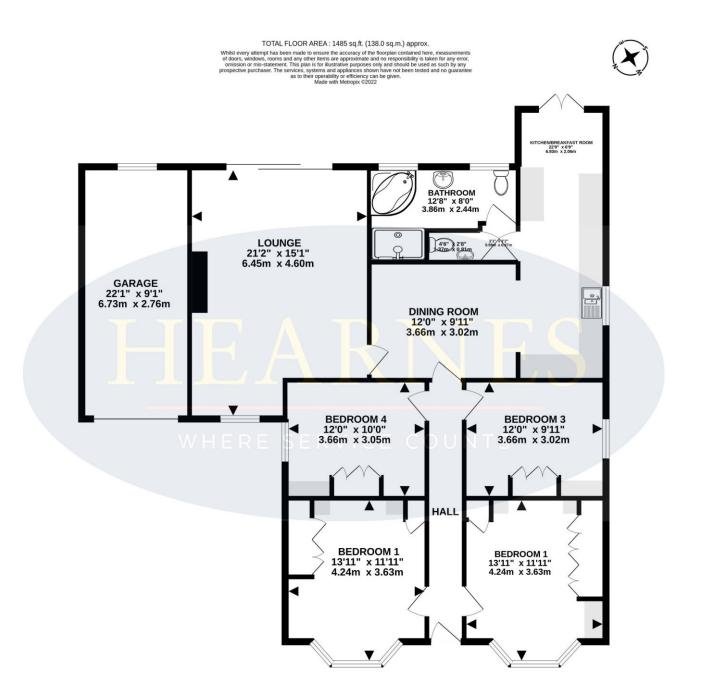

This light and spacious 1,400 sq ft bungalow sits centrally on a good sized private plot whilst enjoying a popular and convenient location within the village of West Moors.

The property has an enormous amount of scope and potential to be enlarged and enhanced further subject to the necessary planning consents.

- Four double bedroom detached bungalow with a 55ft private garden, offered with no onward chain
- 21ft Entrance hall
- Dining room with light tube, tiled floor and opening through into the kitchen/breakfast room
- 22ft Dual aspect **kitchen/breakfast room** incorporating ample roll top worksurfaces, a good range of base and wall units, recess for cooker with extractor canopy above, integrated fridge/freezer and washing machine, tiled floor, wall mounted gas fired boiler, French doors leading out into the garden
- Cloakroom finished in a white suite incorporating a WC with wall mounted wash hand basin
- Family bathroom/shower room finished in a stylish white suite incorporating a large corner shower cubicle with chrome raindrop shower head and separate shower attachment, corner bath, wash hand basin with vanity storage beneath, WC with concealed cistern, fully tiled walls and flooring and underfloor heating
- Impressive 21ft dual aspect lounge with a stone cladded chimney breast and a recently installed contemporary wood burning stove creating an attractive focal point of the room with a window to the front aspect and sliding patio doors leading out onto the rear garden
- **Bedroom one** is a double bedroom with an excellent range of fitted bedroom furniture to include wardrobes, bedside cabinets, drawer storage and window seat with storage beneath
- **Bedroom two** is also a double bedroom with an excellent range of bedroom furniture to include wardrobes, dressing table and window seat with storage beneath
- Bedroom three is a double bedroom with fitted wardrobe, dressing table and cupboard above
- **Bedroom four** is a double bedroom with fitted wardrobe, dressing table and cupboard above

## **Outside**

- The rear garden measures approximately 50ft x 55ft, is fully enclosed and offers an excellent degree of seclusion
- Adjoining the rear of the property there is a paved patio
- The remainder of the garden is predominantly laid to lawn. In the far corner of the garden there is a further area of large paved patio enclosed by a low level wall. Also within the garden there is a **timber storage shed and summerhouse**
- Wrought iron gates open onto a front and side driveway which provides generous off road parking and in turn leads to a 22ft garage
- There is a good sized area of front lawn with many attractive plants and shrubs
- Garage measures approximately 22ft in length, has a metal up and over door, window, rear personal door, light and power
- Further benefits include recently replaced fascias, soffits and guttering. The property also has double glazing and a gas fired heating system