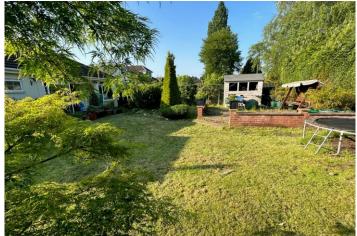

## **Outside**

- The rear garden measures approximately 50ft x 55ft, is fully enclosed and offers an excellent degree of seclusion
- Adjoining the rear of the property there is a paved patio
- The remainder of the garden is predominantly laid to lawn. In the far corner of the garden there is a further area of large paved patio enclosed by a low level wall. Also within the garden there is a **timber storage shed and summerhouse**
- Wrought iron gates open onto a front and side driveway which provides generous off road parking and in turn leads to a 22ft garage
- There is a good sized area of front lawn with many attractive plants and shrubs
- Garage measures approximately 22ft in length, has a metal up and over door, window, rear personal door, light and power
- Further benefits include recently replaced fascias, soffits and guttering. The property also has double glazing and a gas fired heating system