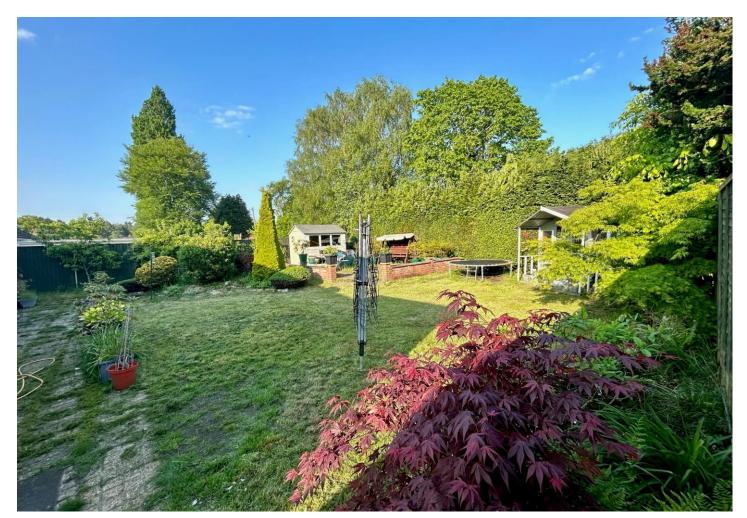

## **Outside**

- The rear garden measures approximately 50ft x 55ft, is fully enclosed and offers an excellent degree of seclusion
- Adjoining the rear of the property there is a paved patio
- The remainder of the garden is predominantly laid to lawn. In the far corner of the garden there is a further area of large paved patio enclosed by a low level wall. Also within the garden there is a **timber storage shed and summerhouse**
- Wrought iron gates open onto a front and side driveway which provides generous off road parking and in turn leads to a 22ft garage
- There is a good sized area of front lawn with many attractive plants and shrubs
- Garage measures approximately 22ft in length, has a metal up and over door, window, rear personal door, light and power
- Further benefits include recently replaced fascias, soffits and guttering. The property also has double glazing and a gas fired heating system