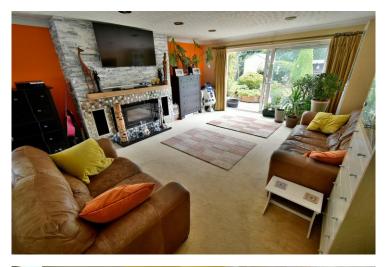

- Four double bedroom detached bungalow with a 55ft private garden, offered with no onward chain
- 21ft Entrance hall
- Dining room with light tube, tiled floor and opening through into the kitchen/breakfast room
- 22ft Dual aspect **kitchen/breakfast room** incorporating ample roll top worksurfaces, a good range of base and wall units, recess for cooker with extractor canopy above, integrated fridge/freezer and washing machine, tiled floor, wall mounted gas fired boiler, French doors leading out into the garden
- Cloakroom finished in a white suite incorporating a WC with wall mounted wash hand basin
- Family bathroom/shower room finished in a stylish white suite incorporating a large corner shower cubicle with chrome raindrop shower head and separate shower attachment, corner bath, wash hand basin with vanity storage beneath, WC with concealed cistern, fully tiled walls and flooring and underfloor heating
- Impressive 21ft dual aspect lounge with a stone cladded chimney breast and a recently installed contemporary wood burning stove creating an attractive focal point of the room with a window to the front aspect and sliding patio doors leading out onto the rear garden
- **Bedroom one** is a double bedroom with an excellent range of fitted bedroom furniture to include wardrobes, bedside cabinets, drawer storage and window seat with storage beneath
- **Bedroom two** is also a double bedroom with an excellent range of bedroom furniture to include wardrobes, dressing table and window seat with storage beneath
- Bedroom three is a double bedroom with fitted wardrobe, dressing table and cupboard above
- **Bedroom four** is a double bedroom with fitted wardrobe, dressing table and cupboard above