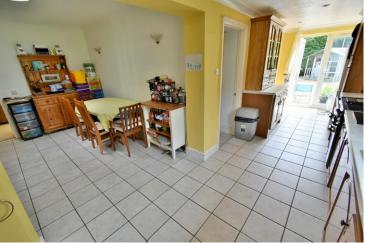

- Four double bedroom detached bungalow with a 55ft private garden, offered with no onward chain
- 21ft Entrance hall
- Dining room with light tube, tiled floor and opening through into the kitchen/breakfast room
- 22ft Dual aspect **kitchen/breakfast room** incorporating ample roll top worksurfaces, a good range of base and wall units, recess for cooker with extractor canopy above, integrated fridge/freezer and washing machine, tiled floor, wall mounted gas fired boiler, French doors leading out into the garden
- Cloakroom finished in a white suite incorporating a WC with wall mounted wash hand basin
- Family bathroom/shower room finished in a stylish white suite incorporating a large corner shower cubicle with chrome raindrop shower head and separate shower attachment, corner bath, wash hand basin with vanity storage beneath, WC with concealed cistern, fully tiled walls and flooring and underfloor heating
- Impressive 21ft dual aspect lounge with a stone cladded chimney breast and a recently installed contemporary wood burning stove creating an attractive focal point of the room with a window to the front aspect and sliding patio doors leading out onto the rear garden
- **Bedroom one** is a double bedroom with an excellent range of fitted bedroom furniture to include wardrobes, bedside cabinets, drawer storage and window seat with storage beneath
- **Bedroom two** is also a double bedroom with an excellent range of bedroom furniture to include wardrobes, dressing table and window seat with storage beneath
- Bedroom three is a double bedroom with fitted wardrobe, dressing table and cupboard above
- **Bedroom four** is a double bedroom with fitted wardrobe, dressing table and cupboard above