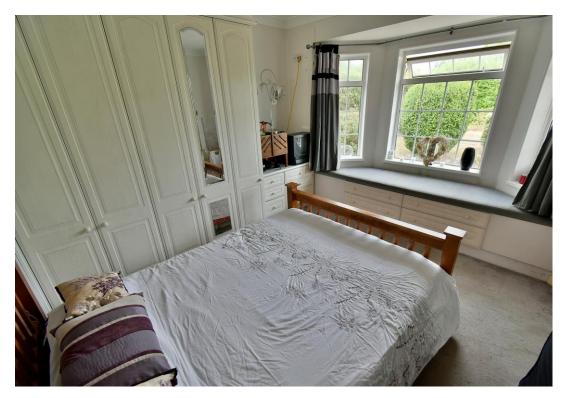

- Four double bedroom detached bungalow with a 55ft private garden, offered with no onward chain
- 21ft Entrance hall
- Dining room with light tube, tiled floor and opening through into the kitchen/breakfast room
- 22ft Dual aspect **kitchen/breakfast room** incorporating ample roll top worksurfaces, a good range of base and wall units, recess for cooker with extractor canopy above, integrated fridge/freezer and washing machine, tiled floor, wall mounted gas fired boiler, French doors leading out into the garden
- Cloakroom finished in a white suite incorporating a WC with wall mounted wash hand basin
- Family bathroom/shower room finished in a stylish white suite incorporating a large corner shower cubicle with chrome raindrop shower head and separate shower attachment, corner bath, wash hand basin with vanity storage beneath, WC with concealed cistern, fully tiled walls and flooring and underfloor heating
- Impressive 21ft dual aspect lounge with a stone cladded chimney breast and a recently installed contemporary wood burning stove creating an attractive focal point of the room with a window to the front aspect and sliding patio doors leading out onto the rear garden
- **Bedroom one** is a double bedroom with an excellent range of fitted bedroom furniture to include wardrobes, bedside cabinets, drawer storage and window seat with storage beneath
- **Bedroom two** is also a double bedroom with an excellent range of bedroom furniture to include wardrobes, dressing table and window seat with storage beneath
- Bedroom three is a double bedroom with fitted wardrobe, dressing table and cupboard above
- **Bedroom four** is a double bedroom with fitted wardrobe, dressing table and cupboard above