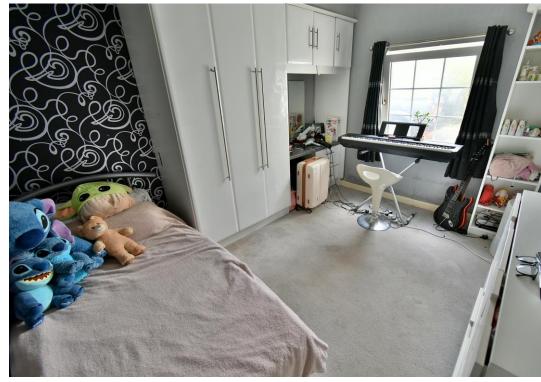

- Four double bedroom detached bungalow with a 55ft private garden, offered with no onward chain
- 21ft Entrance hall
- Dining room with light tube, tiled floor and opening through into the kitchen/breakfast room
- 22ft Dual aspect **kitchen/breakfast room** incorporating ample roll top worksurfaces, a good range of base and wall units, recess for cooker with extractor canopy above, integrated fridge/freezer and washing machine, tiled floor, wall mounted gas fired boiler, French doors leading out into the garden
- Cloakroom finished in a white suite incorporating a WC with wall mounted wash hand basin
- Family bathroom/shower room finished in a stylish white suite incorporating a large corner shower cubicle with chrome raindrop shower head and separate shower attachment, corner bath, wash hand basin with vanity storage beneath, WC with concealed cistern, fully tiled walls and flooring and underfloor heating
- Impressive 21ft dual aspect lounge with a stone cladded chimney breast and a recently installed contemporary wood burning stove creating an attractive focal point of the room with a window to the front aspect and sliding patio doors leading out onto the rear garden
- **Bedroom one** is a double bedroom with an excellent range of fitted bedroom furniture to include wardrobes, bedside cabinets, drawer storage and window seat with storage beneath
- **Bedroom two** is also a double bedroom with an excellent range of bedroom furniture to include wardrobes, dressing table and window seat with storage beneath
- Bedroom three is a double bedroom with fitted wardrobe, dressing table and cupboard above
- **Bedroom four** is a double bedroom with fitted wardrobe, dressing table and cupboard above