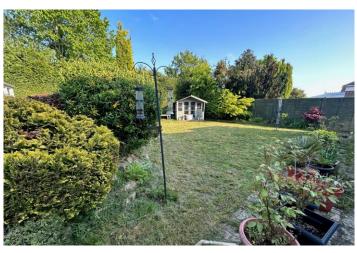

## **Outside**

- The rear garden measures approximately 50ft x 55ft, is fully enclosed and offers an excellent degree of seclusion
- Adjoining the rear of the property there is a paved patio
- The remainder of the garden is predominantly laid to lawn. In the far corner of the garden there is a further area of large paved patio enclosed by a low level wall. Also within the garden there is a **timber storage shed and summerhouse**
- Wrought iron gates open onto a front and side driveway which provides generous off road parking and in turn leads to a 22ft garage
- There is a good sized area of front lawn with many attractive plants and shrubs
- Garage measures approximately 22ft in length, has a metal up and over door, window, rear personal door, light and power
- Further benefits include recently replaced fascias, soffits and guttering. The property also has double glazing and a gas fired heating system