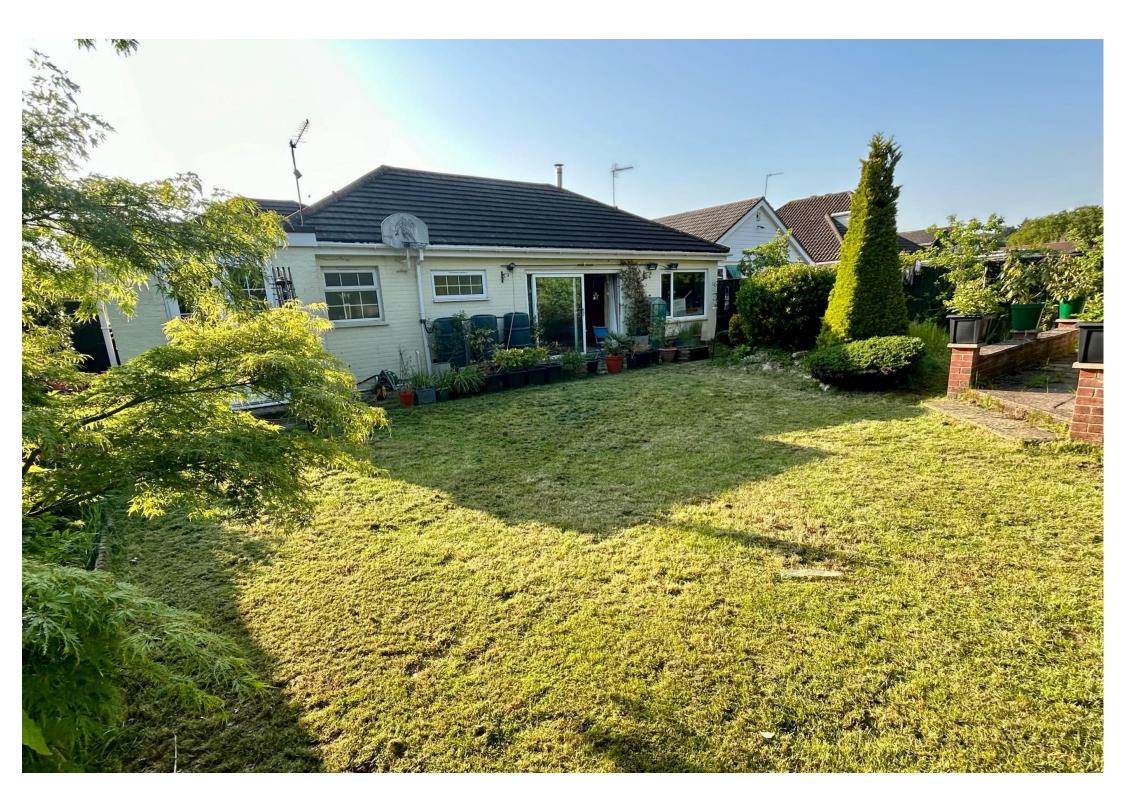

## **Outside**

- The rear garden measures approximately 50ft x 55ft, is fully enclosed and offers an excellent degree of seclusion
- Adjoining the rear of the property there is a paved patio
- The remainder of the garden is predominantly laid to lawn. In the far corner of the garden there is a further area of large paved patio enclosed by a low level wall. Also within the garden there is a **timber storage shed and summerhouse**
- Wrought iron gates open onto a front and side driveway which provides generous off road parking and in turn leads to a 22ft garage
- There is a good sized area of front lawn with many attractive plants and shrubs
- Garage measures approximately 22ft in length, has a metal up and over door, window, rear personal door, light and power
- Further benefits include recently replaced fascias, soffits and guttering. The property also has double glazing and a gas fired heating system