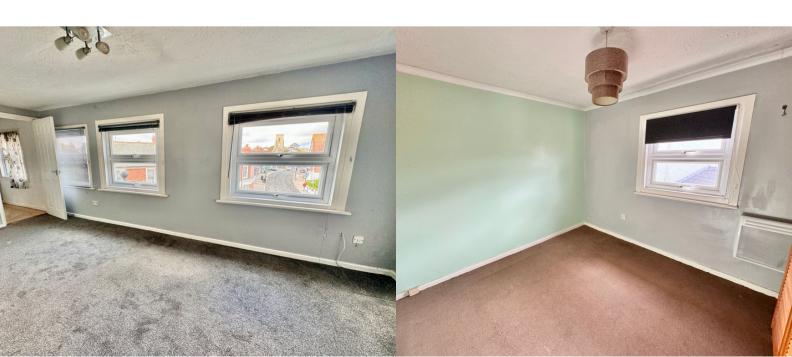

### **LOUNGE**

18' 6" x 10' 2" (5.64m x 3.10m)

Double glazed windows to front and side aspects, storage cupboard housing hot water tank, blocked fireplace, fitted carpet, electric heater.

#### **BEDROOM ONE**

10' 2" x 9' 0" (3.10m x 2.74m) Double glazed window to rear aspect, fitted wardrobe, fitted carpet, textured ceiling, wall mounted electric heater.