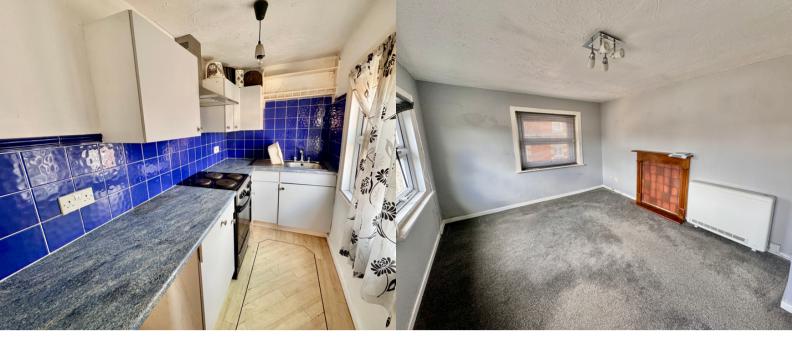

## ACCOMMODATION ENTRANCE HALL

Wooden entrance door, security phone entry system, loft access, laminated flooring, wall mounted electric heater.

#### **KITCHEN**

9' 0" x 4' 9" (2.74m x 1.45m) Range of base and matching eye level units, roll edge work surface inset stainless steel sink and drainer unit, space for under counter fridge, space for electric oven. Double glazed window to side aspect, laminate flooring, textured ceiling.