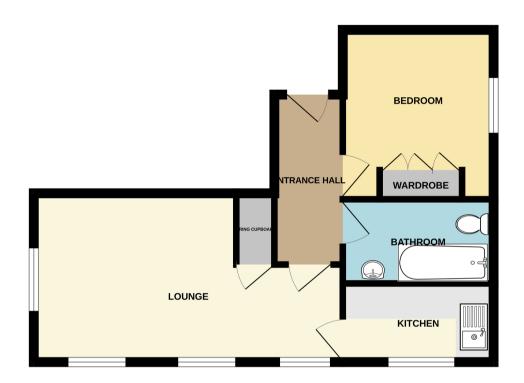

## ACCOMMODATION ENTRANCE HALL

Wooden entrance door, security phone entry system, loft access, laminated flooring, wall mounted electric heater.

### **LOUNGE**

18' 6" x 10' 2" (5.64m x 3.10m)

Double glazed windows to front and side aspects, storage cupboard housing hot water tank, blocked fireplace, fitted carpet, electric heater.

#### **KITCHEN**

9' 0" x 4' 9" (2.74m x 1.45m) Range of base and matching eye level units, roll edge work surface inset stainless steel sink and drainer unit, space for under counter fridge, space for electric oven. Double glazed window to side aspect, laminate flooring, textured ceiling.

#### **BEDROOM ONE**

10' 2" x 9' 0" (3.10m x 2.74m) Double glazed window to rear aspect, fitted wardrobe, fitted carpet, textured ceiling, wall mounted electric heater.

#### **BATHROOM**

9' x 4' 11" (2.74m x 1.50m) Comprising low level WC, pedestal wash hand basin, panelled bath. Laminate flooring, part tiled walls, smooth ceiling, wall mounted hot air heater.

#### **FLOORPLAN**