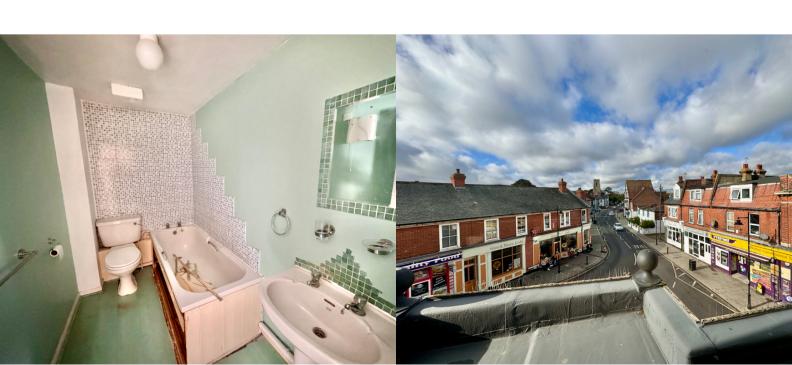

#### **BATHROOM**

9' x 4' 11" (2.74m x 1.50m) Comprising low level WC, pedestal wash hand basin, panelled bath. Laminate flooring, part tiled walls, smooth ceiling, wall mounted hot air heater.