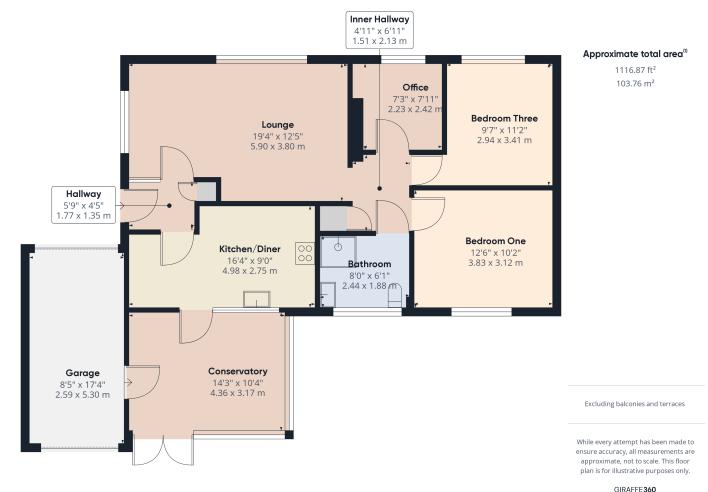

## Accommodation

Nestled in a popular residential location, in close proximity to the River Hamble and just a short stroll from the creek, this bungalow offers the perfect fusion of comfort and convenience to any discerning purchaser. There is a generously sized lounge and a kitchen diner comprising of a range of matching wall and floor mounted units. The kitchen flows into a bright and airy conservatory, which overlooks the enclosed rear garden and is perfect for entertaining. With three bedrooms, one of which is currently utilised as an office, and a bathroom, this well-appointed, versatile property is a perfect choice for all lifestyle needs. Externally, the dwelling benefits from generous gardens to the front and rear and driveway parking for multiple vehicles.

## **Key Features**

- Lounge
- Kitchen Diner
- Three Bedrooms
- ♦ Bathroom
- Conservatory
- Off Road Parking
- Front And Rear Gardens