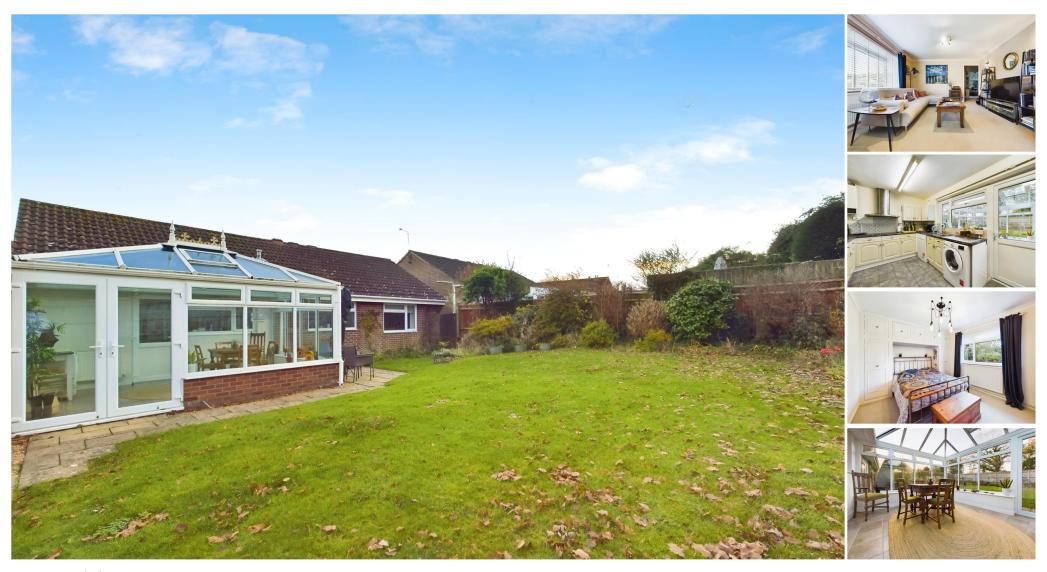

## Accommodation

Nestled in a popular residential location, in close proximity to the River Hamble and just a short stroll from the creek, this bungalow offers the perfect fusion of comfort and convenience to any discerning purchaser. There is a generously sized lounge and a kitchen diner comprising of a range of matching wall and floor mounted units. The kitchen flows into a bright and airy conservatory, which overlooks the enclosed rear garden and is perfect for entertaining. With three bedrooms, one of which is currently utilised as an office, and a bathroom, this well-appointed, versatile property is a perfect choice for all lifestyle needs. Externally, the dwelling benefits from generous gardens to the front and rear and driveway parking for multiple vehicles.