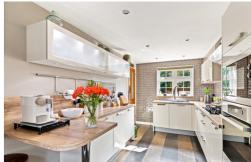

#### Kitchen

15' 8" x 8' 4" (4.78m x 2.54m) A beautiful modern style kitchen with a mix of wall and base units, integrated fridge freezer, dishwasher, washer/dryer, oven/microwave and hob. Amtico flooring, double glazed windows, radiator, understairs storage cupboard and door to the rear garden.