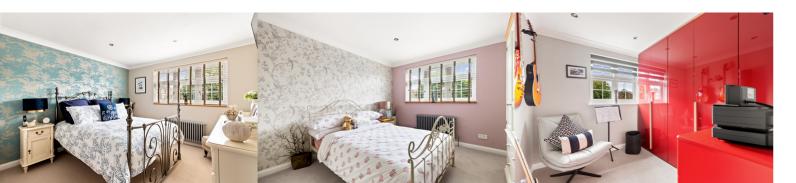

#### **Bedroom One**

 $10'\ 10''\ x\ 10'\ 8''\ (3.30m\ x\ 3.25m)$  Large double bedroom with carpeted floor, radiator and double glazed window.

#### **Bedroom Two**

12' 6" x 10' 7" (3.81m x 3.23m) Double bedroom with carpeted floor, radiator, double glazed window and airing

#### **Bedroom Three**

 $8'\ 6''\ x\ 8'\ 4''\ (2.59m\ x\ 2.54m)$  Generous size third bedroom with carpeted floor, built in wardrobes, radiator and double glazed window.