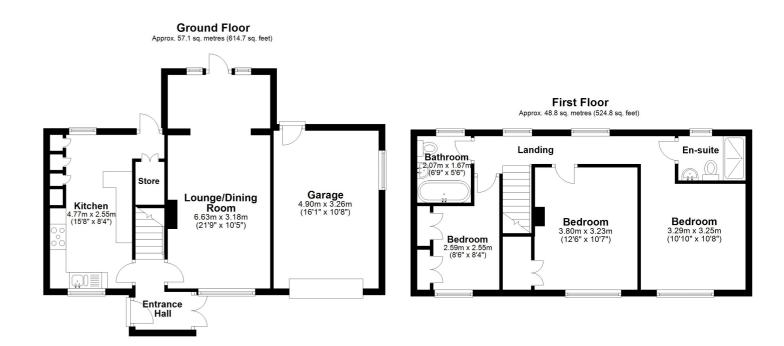

#### **Entrance Hall**

Amtico flooring, radiator, carpeted stairs to the first floor and doors leading to;

### Lounge

21' 9" x 10' 5" (6.63m x 3.17m) Light and airy lounge with wooden floorboards, fire place, radiators, double glazed windows to front and double glazed doors to the rear.

#### Kitchen

15' 8" x 8' 4" (4.78m x 2.54m) A beautiful modern style kitchen with a mix of wall and base units, integrated fridge freezer, dishwasher, washer/dryer, oven/microwave and hob. Amtico flooring, double glazed windows, radiator, understairs storage cupboard and door to the rear garden.

## **First Floor Landing**

Carpeted stairs, carpeted landing, radiator, double glazed windows, loft hatch and doors leading;

#### **Bedroom One**

 $10'\ 10''\ x\ 10'\ 8''\ (3.30m\ x\ 3.25m)$  Large double bedroom with carpeted floor, radiator and double glazed window.

#### **En Suite**

Modern shower room with low level W.C., wash hand basin, shower heated towel rail and double glazed windows.

#### **Bedroom Two**

12' 6" x 10' 7" (3.81m x 3.23m) Double bedroom with carpeted floor, radiator, double glazed window and airing

#### **Bedroom Three**

 $8'\ 6''\ x\ 8'\ 4''\ (2.59m\ x\ 2.54m)$  Generous size third bedroom with carpeted floor, built in wardrobes, radiator and double glazed window.

#### **Bathroom**

6' 9" x 5' 6" (2.06m x 1.68m) Modern bathroom with a low level W.C., bath with shower attachment, wash hand basin, radiator and double glazed window.

# Garden

A private wrap around rear garden with Summerhouse, paved and artificial grass areas and pond to front.

## **Garage & Off Street Parkin**

16' 1" x 10' 8" (4.90m x 3.25m) Spacious garage with lighting and power. Off street parking and space caravan/motorhome.

Whilst every attempt has been made to ensure the accuracy of the floor plan contained here, measurements of doors, windows, rooms and any other items are approximate an no responsibility is taken for any error, omission or mis-statement. This plan is for illustrative purposes only and should be used as such by any prospective purchaser. Plan produced using PlanUp.