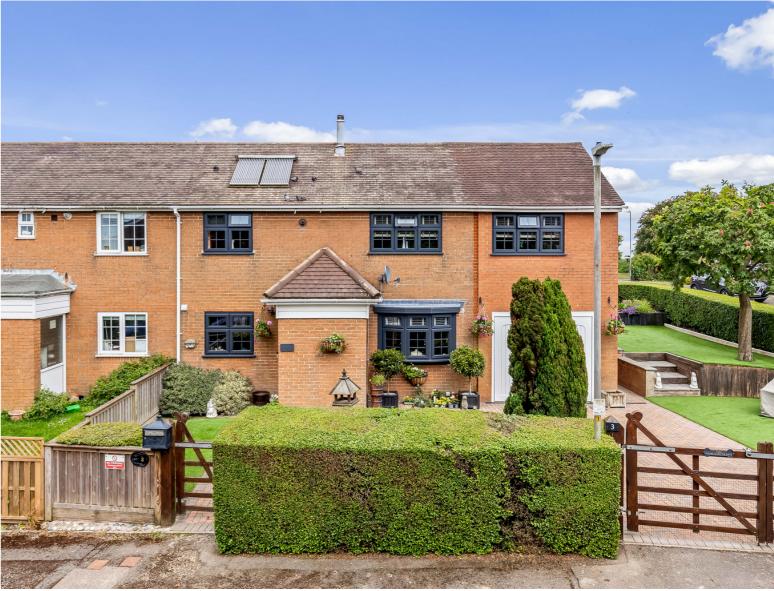

# 3 Prescott Close

GUSTON, Dover CT15 5NB

## £400,000 FREEHOLD

Draft Details...Offers Over £400,000 | Wonderfully Extended Three Bedroom Semi Detached House | Garage & Off Street Parking | Stunning Condition Throughout | En Suite | Garden | Solar Water Heating Panels | Burnap + Abel are delighted to offer onto the market this fabulous three bed semi detached house located in the highly sought after Prescott Close, Guston, Dover. The property is beautiful condition and the accommodation boasts a spacious lounge, beautiful modern kitchen, three bedrooms and a family bathroom. Additional benefits include a garage and off street parking, en suite, wrap around garden, summerhouse that has power, solar water heating panels, double glazing and gas central heating (boiler serviced in 2024). This property is situated in the popular village of Guston which boasts a local public house and primary school close by. It is only a short drive to Dover town centre, the main-line railway station at Dover Priory with the fast link train to St Pancras in just over 1 hour 10 minutes and also Dover Port with its regular ferry service to France. There are excellent access routes to the A2/M2 to Canterbury and London. Dover offers a good range of primary and secondary schools, including the boys' and girls' grammar schools. For your chance to view call sole agent Burnap + Abel on 01304 279107.