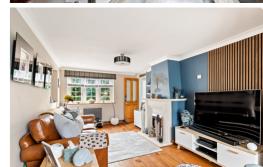

### Lounge

21' 9" x 10' 5" (6.63m x 3.17m) Light and airy lounge with wooden floorboards, fire place, radiators, double glazed windows to front and double glazed doors to the rear.