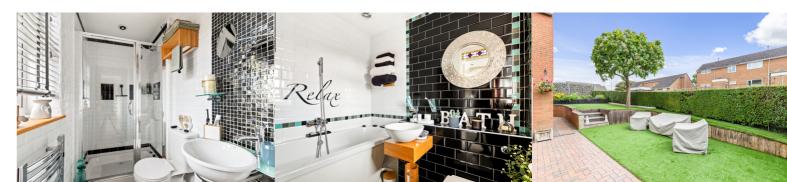

#### **En Suite**

Modern shower room with low level W.C., wash hand basin, shower heated towel rail and double glazed windows.

#### **Bathroom**

6' 9" x 5' 6" (2.06m x 1.68m) Modern bathroom with a low level W.C., bath with shower attachment, wash hand basin, radiator and double glazed window.

# Garden

A private wrap around rear garden with Summerhouse, paved and artificial grass areas and pond to front.