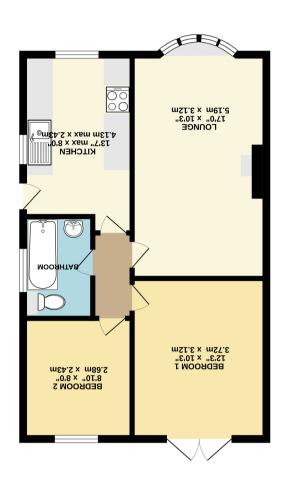

YO31 1EU York York TO

YORK 01904 488 444

244 sd.ft. (50.5 sq.m.) approx.

## Ryecroft Close, York YO31 1HY

A desirable semi detached bungalow offered for sale with the benefit of no onward chain and is located just off the popular Stockton Lane. The property briefly comprises; well equipped kitchen with ample storage, large living / dining room with feature fireplace, two good sized bedrooms and a three piece bathroom. Externally the property benefits from a mature front garden, driveway, a detached garage for off street parking and a low maintenance rear garden complete with lawn and patio areas. With potential to improve and extend (STPP), we feel this property will generate high interest levels and therefore early viewing is highly recommended.