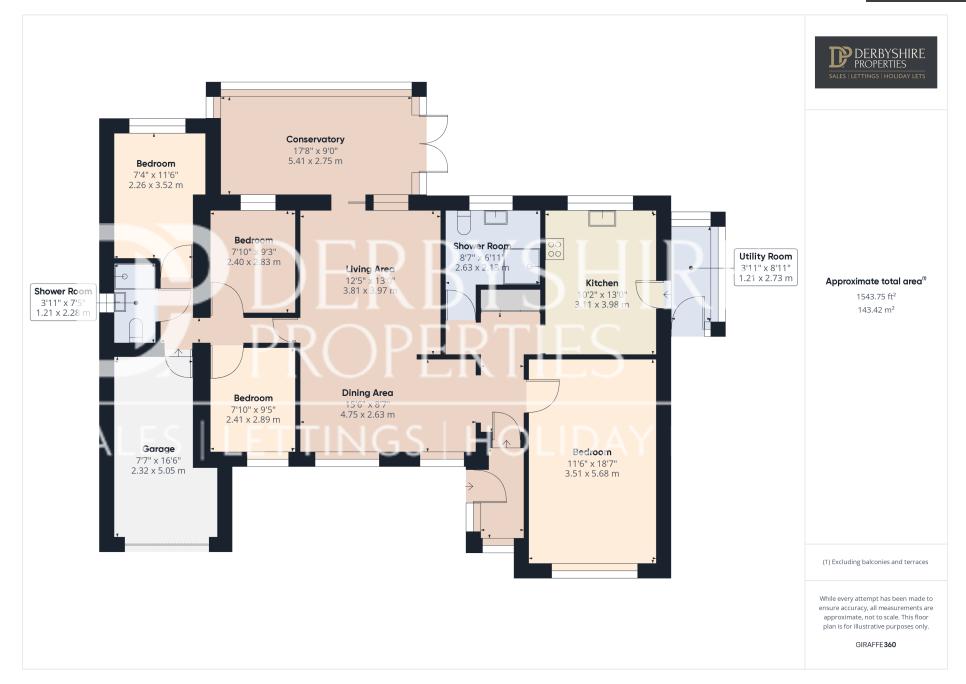

## PROPERTY DESCRIPTION

Derbyshire Properties are delighted to offer for sale this well presented and extremely spacious detached family bungalow located in a cul-de-sac location. The property benefits from a number of extensions that create a wealth of living space, bathrooms and kitchen. Externally the property offers a block paid frontage with parking for numerous vehicles and integral garage. The rear garden has been landscape to a high standard and enclosed all sides creating high levels of privacy from neighbouring properties.

## **POINTS OF INTEREST**

- Detached Bungalow
- Driveway & Garage
- Extended Accommodation With Viewing Recommended
- Conservatory

- 4 bedrooms
- No Chain
- En -suite
- Cul-De-Sac Location