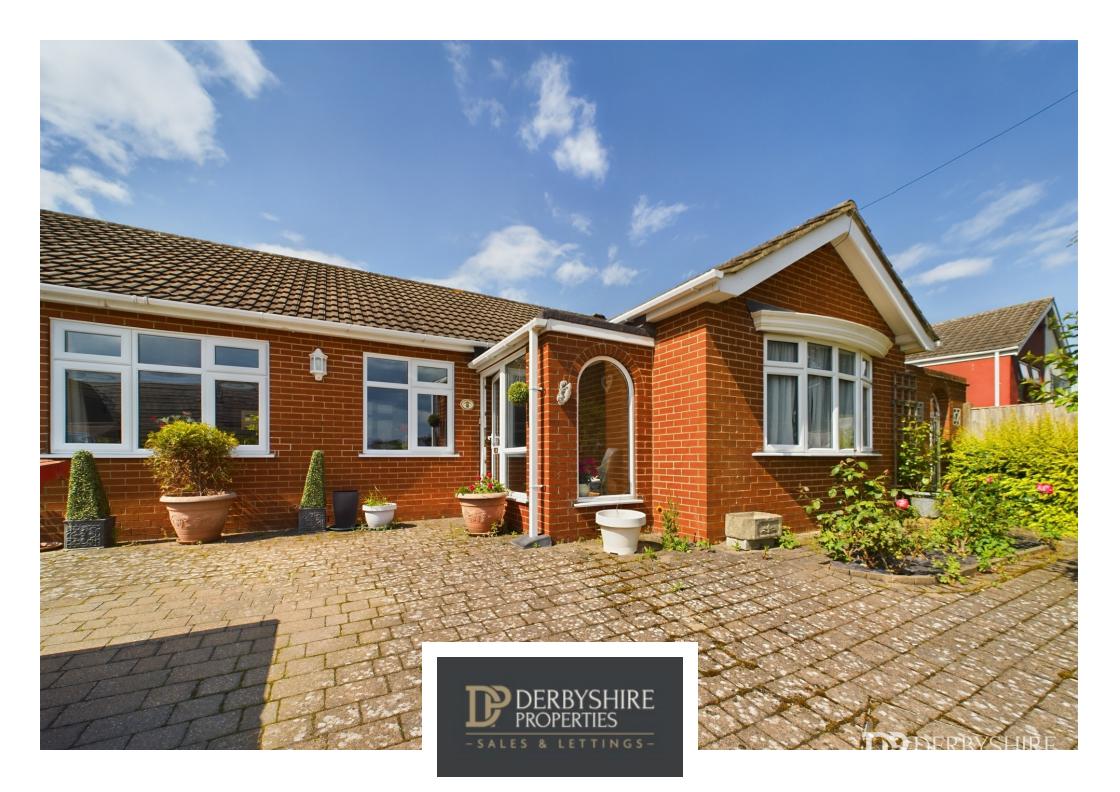

Highfield Close, Loscoe, Heanor, Derbyshire DE75 7LA £375,000 - Freehold

## PROPERTY DESCRIPTION

Derbyshire Properties are delighted to offer for sale this well presented and extremely spacious detached family bungalow located in a cul-de-sac location. The property benefits from a number of extensions that create a wealth of living space, bathrooms and kitchen. Externally the property offers a block paid frontage with parking for numerous vehicles and integral garage. The rear garden has been landscape to a high standard and enclosed all sides creating high levels of privacy from neighbouring properties.

## **POINTS OF INTEREST**

- Detached Bungalow
- Driveway & Garage
- Extended Accommodation With Viewing Recommended
- Conservatory

- 4 bedrooms
- No Chain
- En -suite
- Cul-De-Sac Location