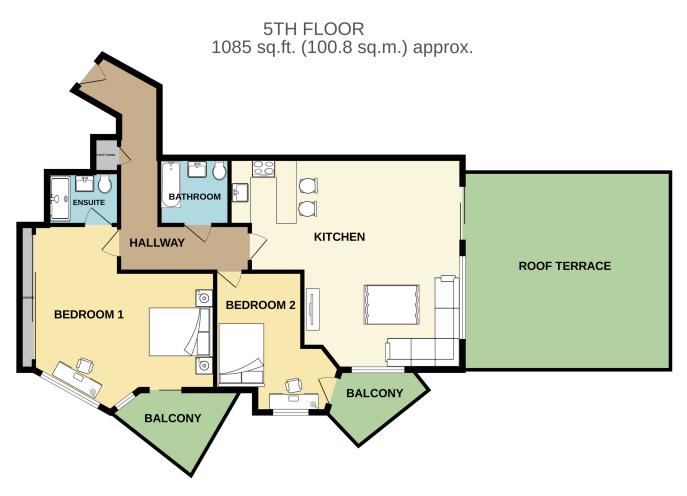

## ROSSETTI APARTMENTS, SAFFRON CENTRAL SQUARE

Absolutely stunning and unique two bedroom apartment located on the fourth floor of the Rossetti building in the highly sought after Saffron Central Square. Offered in fantastic condition the accommodation briefly comprises of a spacious lounge with a sleek and stylish open plan kitchen, ideal for entertaining, three bedrooms, modern family bathroom, ensuite shower room, large terrace, two separate private balconies leading off from the bedrooms and a private parking space. The development is located minutes from both East and West Croydon Station. The development also benefits from a 24 hour concierge, private terrace, residents gym, on site café and Tesco.

TOTAL FLOOR AREA : 1085 sq.ft. (100.8 sq.m.) approx.

Whilst every attempt has been made to ensure the accuracy of the floorpian contained here, measurements of doors, windows, rooms and any other items are approximate and no responsibility is taken for any error, omission or mis-statement. This plan is for illustrative purposes only and should be used as such by any prospective purchaser. The services, systems and appliances shown have not been tested and no guarantee as to their operability or efficiency can be given.