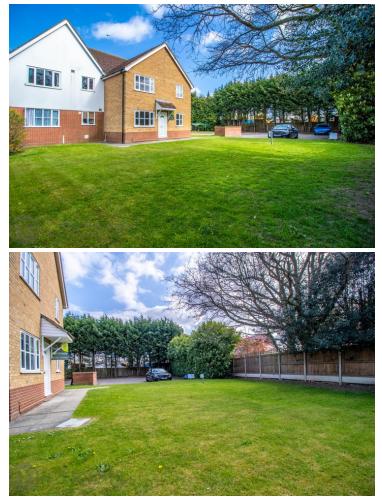

. Offered with no onward chain, internal viewings are highly advised.





## Property Details.

## **Ground Floor Maisonette**

#### Lounge/Diner



14' 3" x 11' 2" (4.34m x 3.40m) With UPVC double glazed window, electric heater, opening to kitchen, doors to bedroom and hall.

#### **Kitchen**



8' 11" x 5' 9" (2.72m x 1.75m) With a range of matching eye level and base units with drawers and worktops over, inset sink and drainer, a range of kitchen appliances.

#### Bedroom



10' 5" x 8' 10" (3.17m x 2.69m) With UPVC double glazed window, electric heater.

#### Hall

With cupboard and door to.

#### Bathroom



With UPVC double glazed window, close coupled WC, wash hand basin, panelled bath with shower over, part tiled walls.

# Property Details.

## Outside

### **Gardens & Parking**



Communal gardens and parking.

## Property Details.

#### Floorplans

GROUND FLOOR



White every attempt has been rankin to ensure the accuracy of the flooplan contained here, measurement of down, underson, more and any other times sine approximate and ensure significant of the second seco

#### Location



We have not carried out a structural survey and the services, appliances and specific fittings have not been tested. All photographs, measurements, floor plans and distances referred to are given as a guide only and should not be relied upon for the purchase of carpets or any other fixtures or fittings. Gardens, roof terraces, balconies and communal gardens as well as tenure and lease details cannot have their accuracy guaranteed for intending purchasers. Lease details, service groun