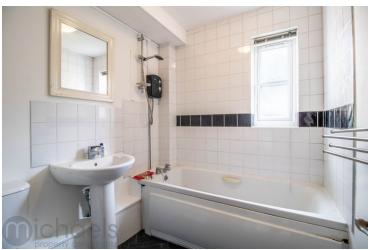

#### Bathroom

With UPVC double glazed window, close coupled WC, wash hand basin, panelled bath with shower over, part tiled walls.