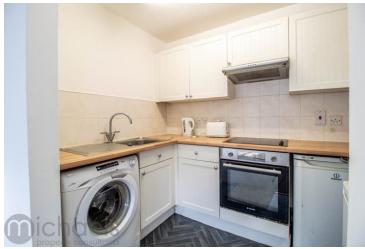

#### **Kitchen**

8' 11" x 5' 9" (2.72m x 1.75m) With a range of matching eye level and base units with drawers and worktops over, inset sink and drainer, a range of kitchen appliances.