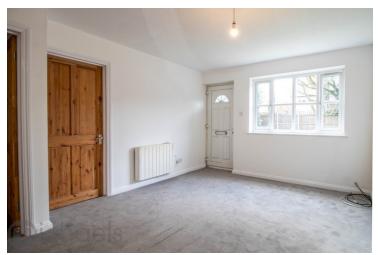

#### Bedroom

10' 5" x 8' 10" (3.17m x 2.69m) With UPVC double glazed window, electric heater.

#### Hall

With cupboard and door to.