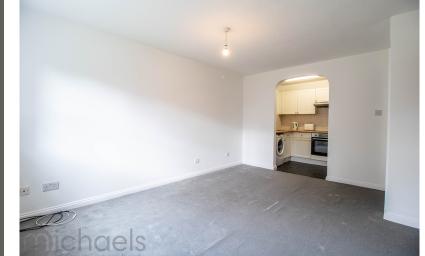

#### Lounge/Diner

14' 3" x 11' 2" (4.34m x 3.40m) With UPVC double glazed window, electric heater, opening to kitchen, doors to bedroom and hall.