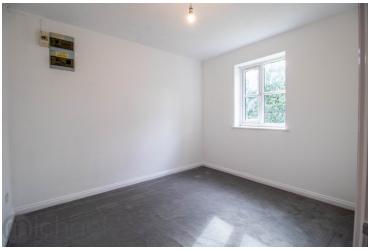

#### Bedroom

10' 5" x 8' 10" (3.17m x 2.69m) With UPVC double glazed window, electric heater.