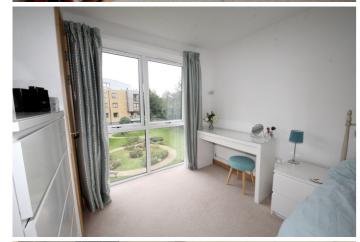

### Bedroom

4.92m x 2.82m (16' 2" x 9' 3") Spacious bedroom benefiting from mirror fronted fitted wardrobes, carpet, radiator, Storage cupboard housing combination boiler, double glazed windows with views across the the communal gardens and the River Lea.