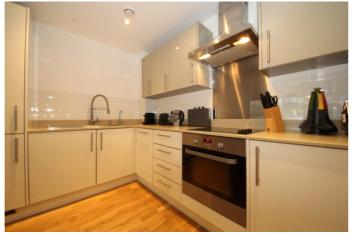

### **Reception Room/ Kitchen**

7.57m x 3.18m (24' 10" x 10' 5") Light and airy open plan living area with 'L' shape kitchen. Double glazed patio doors leading onto the private balcony with views across the communal gardens and the River Lea. Modern kitchen comprising of wall and base units. Benefiting from quartz work surfaces, stainless steel sink and drainer with boiling water dispenser as well as integrated dishwasher, washing machine/drier, extractor fan with electric fan assisted oven, four ring electric hob, integrated fridge freezer. Pine effect laminate flooring throughout, two radiators.