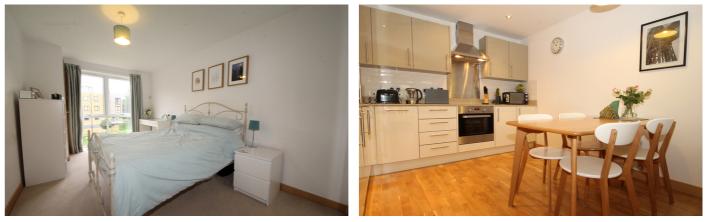

### Bedroom

4.92m x 2.82m (16' 2" x 9' 3") Spacious bedroom benefiting from mirror fronted fitted wardrobes, carpet, radiator, Storage cupboard housing combination boiler, double glazed windows with views across the the communal gardens and the River Lea.

### **Reception Room/ Kitchen**

7.57m x 3.18m (24' 10" x 10' 5") Light and airy open plan living area with 'L' shape kitchen. Double glazed patio doors leading onto the private balcony with views across the communal gardens and the River Lea. Modern kitchen comprising of wall and base units. Benefiting from quartz work surfaces, stainless steel sink and drainer with boiling water dispenser as well as integrated dishwasher, washing machine/drier, extractor fan with electric fan assisted oven, four ring electric hob, integrated fridge freezer. Pine effect laminate flooring throughout, two radiators.