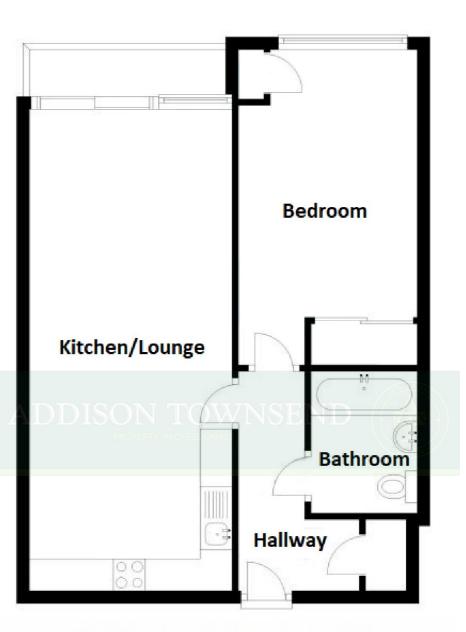

#### Hallway

3.45m x 1.04m (11' 4" x 3' 5") Entrance hallway laid with pine effect laminate flooring with doors leading to all rooms. Storage cupboard with shelving. Radiator, intercom.

### Bedroom

4.92m x 2.82m (16' 2" x 9' 3") Spacious bedroom benefiting from mirror fronted fitted wardrobes, carpet, radiator, Storage cupboard housing combination boiler, double glazed windows with views across the the communal gardens and the River Lea.

### **Reception Room/ Kitchen**

7.57m x 3.18m (24' 10" x 10' 5") Light and airy open plan living area with 'L' shape kitchen. Double glazed patio doors leading onto the private balcony with views across the communal gardens and the River Lea. Modern kitchen comprising of wall and base units. Benefiting from quartz work surfaces, stainless steel sink and drainer with boiling water dispenser as well as integrated dishwasher, washing machine/drier, extractor fan with electric fan assisted oven, four ring electric hob, integrated fridge freezer. Pine effect laminate flooring throughout, two radiators.

#### **Bathroom**

2.23m x 1.70m (7' 4" x 5' 7") Three piece bathroom comprising of tile enclosed bath with rain shower, mixer taps, wall mounted wash hand basin, low flush WC, tiled flooring, wall mounted mirror, heated towel rail, extractor fan.

#### TOTAL APPROX. FLOOR AREA 49 SQ.M. ( 527 SQ.FT.)

Whilst every attempt has been made to ensure the accuracy of the floor plan contained here, measurements of doors, windows, rooms and any other items are approximate and no responsibility is taken for any error, omission, or mis-statement. This plan is for illustrative purposes only and should be used as such by any prospective purchaser. The services, systems and appliances shown have not been tested and no guarante as to their operability or efficiency can be given Made with Metropix @2020