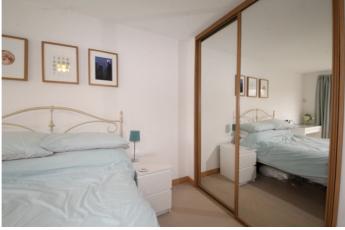

### Bedroom

4.92m x 2.82m (16' 2" x 9' 3") Spacious bedroom benefiting from mirror fronted fitted wardrobes, carpet, radiator, Storage cupboard housing combination boiler, double glazed windows with views across the the communal gardens and the River Lea.