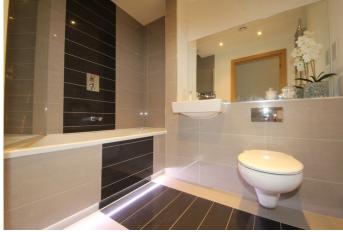

#### **Bathroom**

2.23m x 1.70m (7' 4" x 5' 7") Three piece bathroom comprising of tile enclosed bath with rain shower, mixer taps, wall mounted wash hand basin, low flush WC, tiled flooring, wall mounted mirror, heated towel rail, extractor fan.