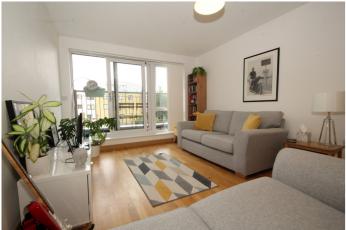

### **Reception Room/ Kitchen**

7.57m x 3.18m (24' 10" x 10' 5") Light and airy open plan living area with 'L' shape kitchen. Double glazed patio doors leading onto the private balcony with views across the communal gardens and the River Lea. Modern kitchen comprising of wall and base units. Benefiting from quartz work surfaces, stainless steel sink and drainer with boiling water dispenser as well as integrated dishwasher, washing machine/drier, extractor fan with electric fan assisted oven, four ring electric hob, integrated fridge freezer. Pine effect laminate flooring throughout, two radiators.

- Balcony From Living Room
- 0.3 miles to Hertford East Station
- Storage
- Gas Central Heating