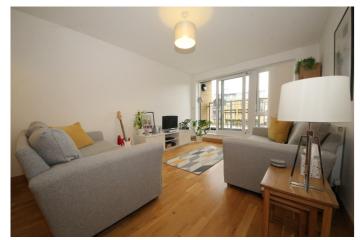

### **Reception Room/ Kitchen**

7.57m x 3.18m (24' 10" x 10' 5") Light and airy open plan living area with 'L' shape kitchen. Double glazed patio doors leading onto the private balcony with views across the communal gardens and the River Lea. Modern kitchen comprising of wall and base units. Benefiting from quartz work surfaces, stainless steel sink and drainer with boiling water dispenser as well as integrated dishwasher, washing machine/drier, extractor fan with electric fan assisted oven, four ring electric hob, integrated fridge freezer. Pine effect laminate flooring throughout, two radiators.

- Communal Gardens
- Allocated Underground Parking
- Well Presented Throughout
- Integrated Appliances