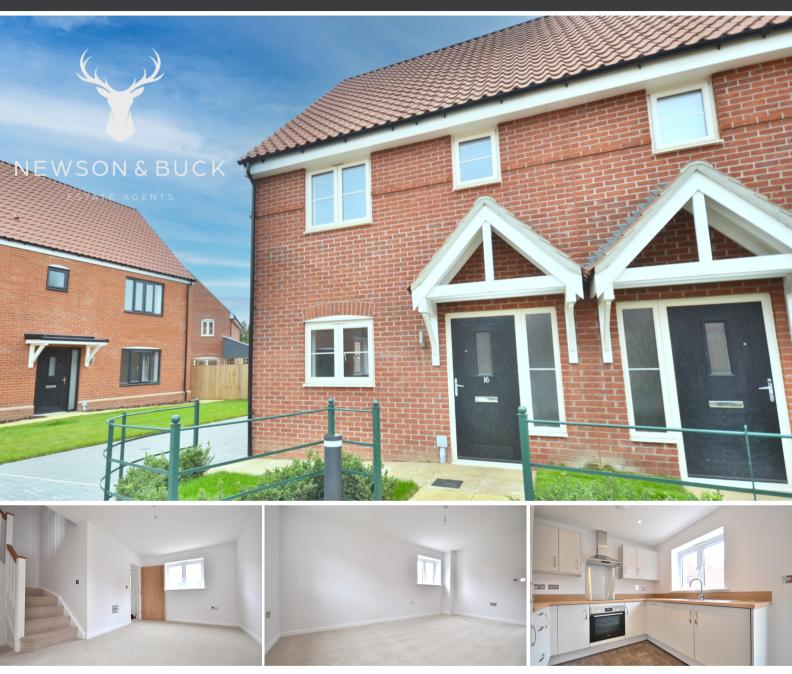

# 16 Bakers Way, Docking, Kings Lynn, Norfolk

# £87,500

Newson & Buck are proud to present to you this unique opportunity to purchase this brand new two bedroom semi-detached house via the shared ownership scheme, located in the desirable North Norfolk village of Docking. The property comprises of an entrance hallway, kitchen diner, lounge, downstairs w/c, two bedrooms and a family bathroom. Further benefits include off road parking and an enclosed rear garden. The local shop can be found within a two minute walk with the local primary school within a five minute walk. Viewing for this property is highly recommended so please get in touch to arrange your appointment today!

#### **Entrance Hallway**

5' 10" x 5' 09" (1.78m x 1.75m) Fitted carpet, one double glazed window.

# Lounge

9' 04" x 17' 01" (2.84m x 5.21m) Fitted carpet, two double glazed windows, one cupboard.

# **Kitchen Diner**

5' 06" x 9' 00" (1.68m x 2.74m) Vinyl flooring, induction hob with extractor, stainless steel sink, oven, dishwasher, one double glazed window, double glazed patio doors leading to rear garden.