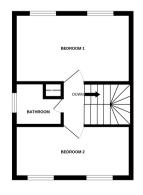

### **Bedroom One**

15' 06" x 7' 10" (4.72m x 2.39m) Fitted carpet, two double glazed windows, one radiator.

# Bedroom Two

Fitted carpet, two double glazed windows, one radiator.

#### Bathroom

6' 06" x 8' 10" (1.98m x 2.69m) Vinyl flooring, sink, shower, one towel radiator, low flush w/c, one double glazed window.

# SERVICE CHARGE PER MONTH AND BREAKDOWN OF PROVISIONS

£46.58 for buildings insurance and managing agent charges.

GROUND FLOOR

1ST FLOOR

Inhibit every attempt has been made to ensure the accuracy of the thospian contained here, measurements of doos, windows, comma wark any other thems are appointed and one providely in tables for any error, omission or min-statement. This plan is for illustrative pagasons only and should be used as such by any oppercive punchaser. The services, systems and appliances about have not been tested and no guarantee as to their opposition or efficiency com to given.