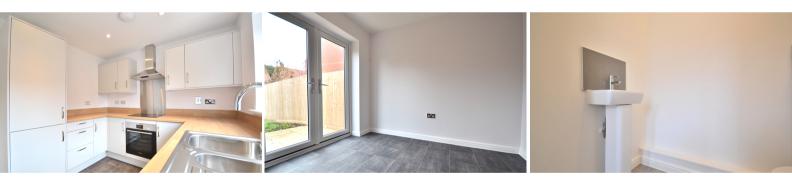

# **Kitchen Diner**

5' 06" x 9' 00" (1.68m x 2.74m) Vinyl flooring, induction hob with extractor, stainless steel sink, oven, dishwasher, one double glazed window, double glazed patio doors leading to rear garden.

### W/C

5' 10" x 3' 07" (1.78m x 1.09m) Vinyl flooring, sink, low flush w/c..