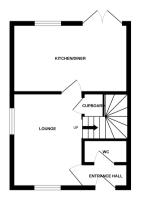

#### **Entrance Hallway**

5' 10" x 5' 09" (1.78m x 1.75m) Fitted carpet, one double glazed window.

### W/C

5' 10" x 3' 07" (1.78m x 1.09m) Vinyl flooring, sink, low flush w/c..

# Lounge

9' 04" x 17' 01" (2.84m x 5.21m) Fitted carpet, two double glazed windows, one cupboard.

# **Kitchen Diner**

5' 06" x 9' 00" (1.68m x 2.74m) Vinyl flooring, induction hob with extractor, stainless steel sink, oven, dishwasher, one double glazed window, double glazed patio doors leading to rear garden.

# SERVICE CHARGE PER MONTH AND BREAKDOWN OF PROVISIONS

£46.58 for buildings insurance and managing agent charges.

GROUND FLOOR

1ST FLOOR

Inhibit every attempt has been made to ensure the accuracy of the thospian contained here, measurements of doos, windows, comma wark any other thems are appointed and one providely in tables for any error, omission or min-statement. This plan is for illustrative pagasons only and should be used as such by any oppercive punchaser. The services, systems and appliances about have not been tested and no guarantee as to their opposition or efficiency com to given.