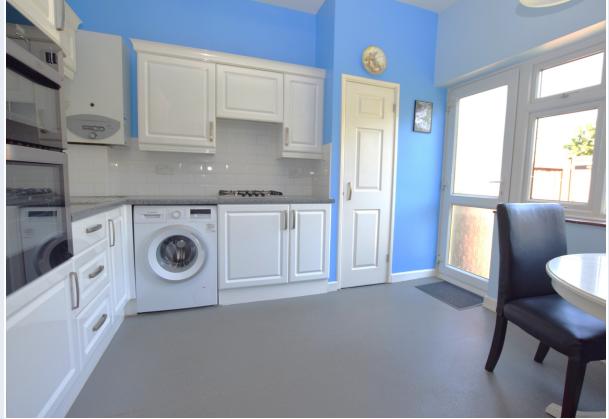

The living room has a feature fireplace and enjoys a sunny aspect, and the fitted kitchen breakfast room has a range of units and larder cupboard and enjoys views over the rear garden.

Outside there is a shared driveway to a garage, which is in addition to offroad parking to the front.