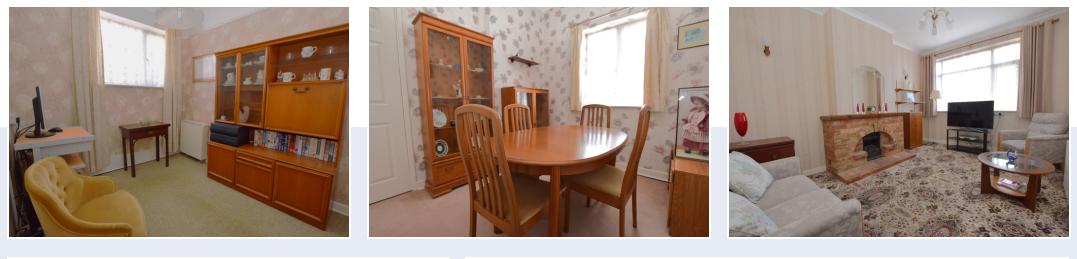

The living room has a feature fireplace and enjoys a sunny aspect, and the fitted kitchen breakfast room has a range of units and larder cupboard and enjoys views over the rear garden.

Outside there is a shared driveway to a garage, which is in addition to offroad parking to the front.