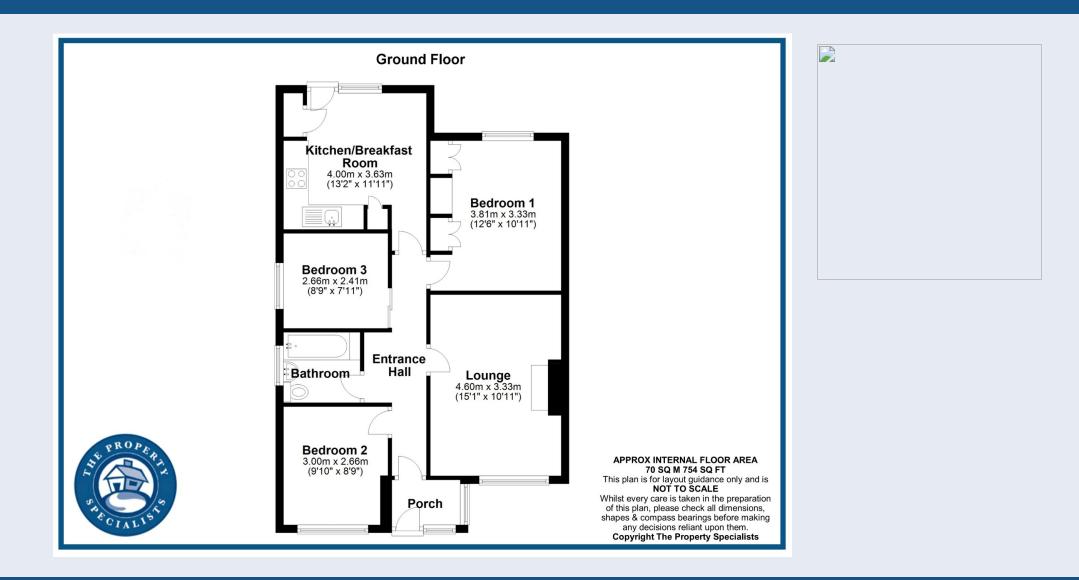

## Billericay | Essex | CM12 9JY

Located within a short walk of Billericay High Street is this threebedroom semi-detached bungalow that offers huge scope for extensions and improvements.

This spacious property is situated in a quiet cul-de-sac location, benefiting from a 70ft rear garden with a variety of trees and shrubs. On entering the property there is a porch for extra security leading to a hallway. There are three bedrooms with the main bedroom benefitting from fitted wardrobes.

The living room has a feature fireplace and enjoys a sunny aspect, and the fitted kitchen breakfast room has a range of units and larder cupboard and enjoys views over the rear garden.

Outside there is a shared driveway to a garage, which is in addition to offroad parking to the front.