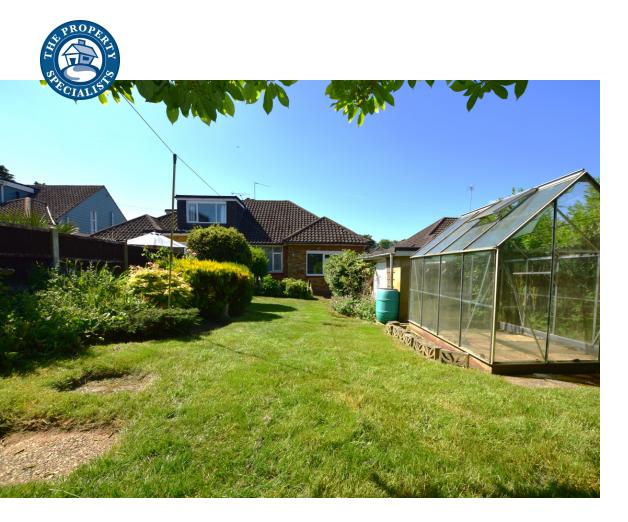

The rear garden is a generous size and has a beautiful Magnolia tree in the garden and herbaceous boarders and a greenhouse.

This property has the added advantage of no onward chain.

- \*\*NO ONWARD CHAIN\*\*
- Huge Potential To Extend
- Three Bedrooms
- Light And Bright Living Room
- Three Piece Bathroom Suite
- Good Size Kitchen Breakfast Room
- Main Bedroom With Wardrobes
- Double Glazed Windows and Doors
- Electric Heating And Hot Water
- Shared Drive to Garage Plus Additional Offroad Parking
- Close to High Street