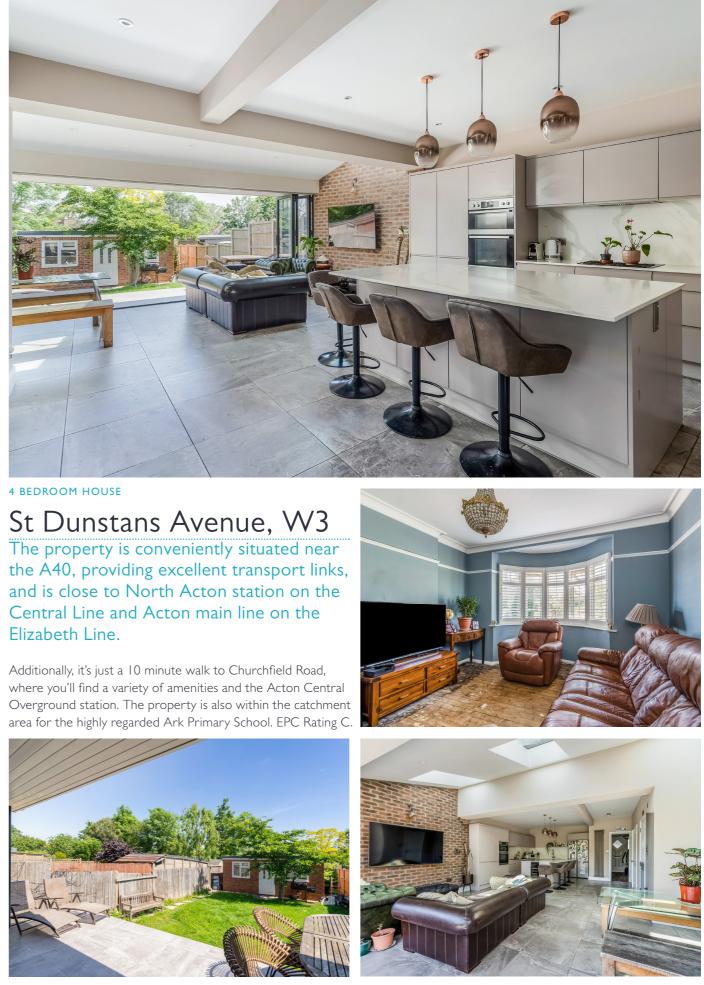

### 4 BEDROOM HOUSE

# St Dunstans Avenue, W3 £1,150,000

Welcome to this stunning semi detached, four bedroom property located in a prime area of Acton. This beautiful home features four generously sized bedrooms, two bathrooms, and an additional downstairs toilet. The ground floor boasts a gorgeous open plan kitchen and living space, complete with bi-fold doors that open directly onto a lovely garden.

#### FEATURES

Four Bedrooms

Two Bathrooms/ Downstairs W/C

Open Plan Kitchen/Dining

Ark Primary School

Acton Central Station/ Acton Main Line (Elizabeth Line)

Churchfield Road Amenities

EPC Rating C