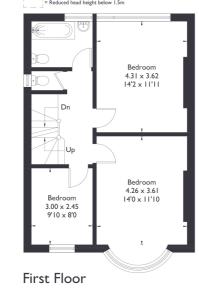

## Dunstans Avenue, W3 6QL

Approximate Floor Area = 161.9 sq m / 1743 sq ft

Second Floor

#### FEATURES

Four Bedrooms

Two Bathrooms/ Downstairs W/C

Open Plan Kitchen/Dining

Ark Primary School

Acton Central Station/ Acton Main Line (Elizabeth Line)

Churchfield Road Amenities

EPC Rating C