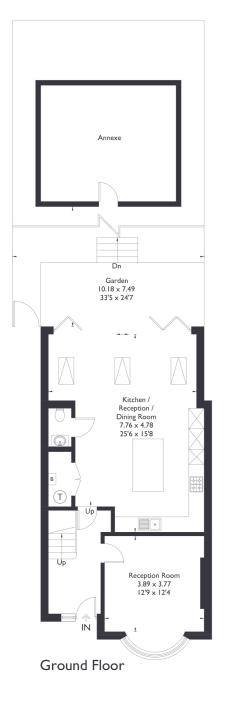

## Dunstans Avenue, W3 6QL

Approximate Floor Area = 161.9 sq m / 1743 sq ft

Second Floor

# St Dunstans Avenue, W3 £1,150,000

Welcome to this stunning semi detached, four bedroom property located in a prime area of Acton. This beautiful home features four generously sized bedrooms, two bathrooms, and an additional downstairs toilet. The ground floor boasts a gorgeous open plan kitchen and living space, complete with bi-fold doors that open directly onto a lovely garden.

#### FEATURES

Four Bedrooms

Two Bathrooms/ Downstairs W/C

Open Plan Kitchen/Dining

Ark Primary School

Acton Central Station/ Acton Main Line (Elizabeth Line)

Churchfield Road Amenities

EPC Rating C