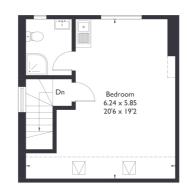

## Dunstans Avenue, W3 6QL

Approximate Floor Area = 161.9 sq m / 1743 sq ft

Second Floor

#### FEATURES

Four Bedrooms

Two Bathrooms/ Downstairs W/C

Open Plan Kitchen/Dining

Ark Primary School

Acton Central Station/ Acton Main Line (Elizabeth Line)

Churchfield Road Amenities

EPC Rating C