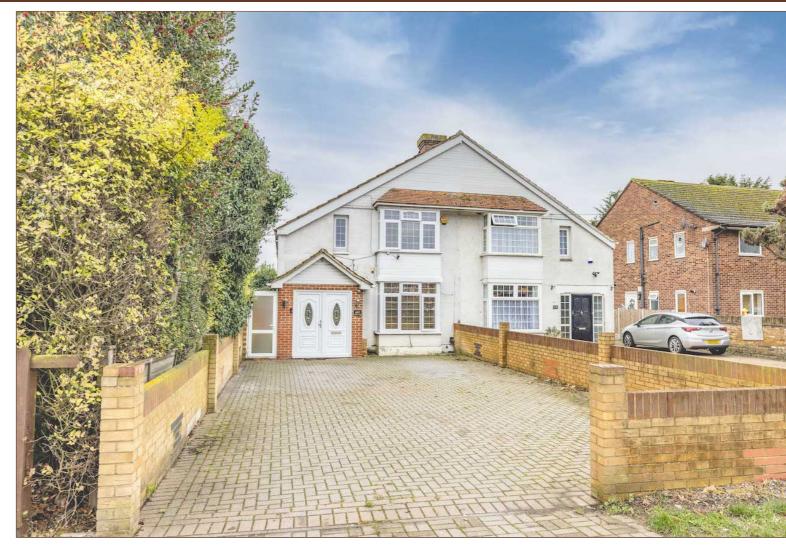

Situated a short distance from Heathrow airport, with easy access to local motorway links this three bedroom semi-detached house includes a rear self-contained annexe.

The property comprises a spacious hallway leading to an impressive 25ft through lounge with ample space for living and dining furniture. The back of the property benefits a single extension, allowing space for a modern fitted kitchen with double doors overlooking the garden and a downstairs shower room.

Rising to the first floor a spacious landing area lends itself well to a loft conversion, and also leads to three bedrooms and a family bathroom.

Externally the rear garden is mostly laid to lawn with large patio, side access and a brick-built annexe, suitable for additional living space, gym or office, with modern fully-tiled shower room. A driveway to the front is fully paved, allowing parking for at least three cars.

The property is offered to the market in a superb condition throughout, with the added benefit of no onward chain, inviting a very quick sale.

Oakwood Estates

SPACIOUS THREE BEDROOM HOUSE WITH SELF-CONTAINED ANNEXE