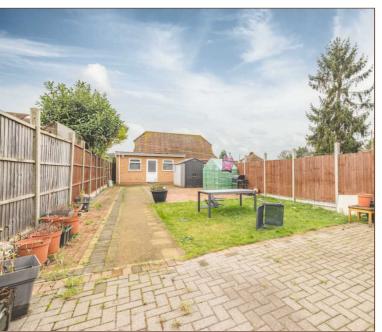

Rising to the first floor a spacious landing area lends itself well to a loft conversion, and also leads to three bedrooms and a family bathroom.

Externally the rear garden is mostly laid to lawn with large patio, side access and a brick-built annexe, suitable for additional living space, gym or office, with modern fully-tiled shower room. A driveway to the front is fully paved, allowing parking for at least three cars.

IMPRESSIVE 25FT LIVING/DINING ROOM

**DOWNSTAIRS SHOWER ROOM** 

**MODERN FINISH** 

LOW-MAINTENANCE REAR GARDEN

EASY ACCESS TO HEATHROW

-

17FT ANNEXE WITH EN-SUITE

NO ONWARD CHAIN