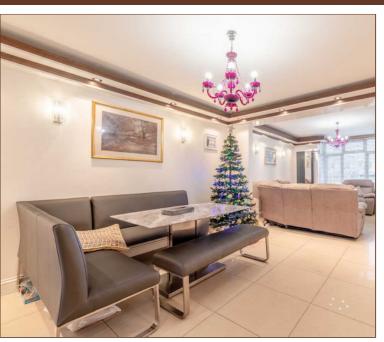

Situated a short distance from Heathrow airport, with easy access to local motorway links this three bedroom semi-detached house includes a rear self-contained annexe.

The property comprises a spacious hallway leading to an impressive 25ft through lounge with ample space for living and dining furniture. The back of the property benefits a single extension, allowing space for a modern fitted kitchen with double doors overlooking the garden and a downstairs shower room.

IMPRESSIVE 25FT LIVING/DINING ROOM

**DOWNSTAIRS SHOWER ROOM** 

**MODERN FINISH** 

LOW-MAINTENANCE REAR GARDEN

EASY ACCESS TO HEATHROW

-

17FT ANNEXE WITH EN-SUITE

NO ONWARD CHAIN