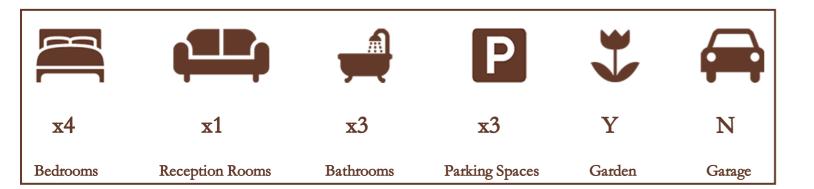

Situated a short distance from Heathrow airport, with easy access to local motorway links this three bedroom semi-detached house includes a rear self-contained annexe.

The property comprises a spacious hallway leading to an impressive 25ft through lounge with ample space for living and dining furniture. The back of the property benefits a single extension, allowing space for a modern fitted kitchen with double doors overlooking the garden and a downstairs shower room.

Rising to the first floor a spacious landing area lends itself well to a loft conversion, and also leads to three bedrooms and a family bathroom.

Externally the rear garden is mostly laid to lawn with large patio, side access and a brick-built annexe, suitable for additional living space, gym or office, with modern fully-tiled shower room. A driveway to the front is fully paved, allowing parking for at least three cars.