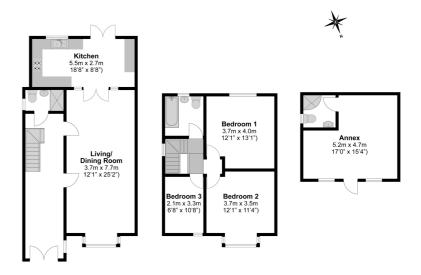

Situated a short distance from Heathrow airport, with easy access to local motorway links this three bedroom semi-detached house includes a rear self-contained annexe.

The property comprises a spacious hallway leading to an impressive 25ft through lounge with ample space for living and dining furniture. The back of the property benefits a single extension, allowing space for a modern fitted kitchen with double doors overlooking the garden and a downstairs shower room.

Rising to the first floor a spacious landing area lends itself well to a loft conversion, and also leads to three bedrooms and a family bathroom.

Externally the rear garden is mostly laid to lawn with large patio, side access and a brick-built annexe, suitable for additional living space, gym or office, with modern fully-tiled shower room. A driveway to the front is fully paved, allowing parking for at least three cars.

## SECONDARY SCHOOLS

Langley Grammar School 0.9 miles away

The Langley Academy
1.2 miles away

Churchmead Church of England (VA) School

**Total Approximate Floor Area** 1560 Square feet 145 Square metres

Illustrations are for identification purposes only, measurements are approximate, not to scale.