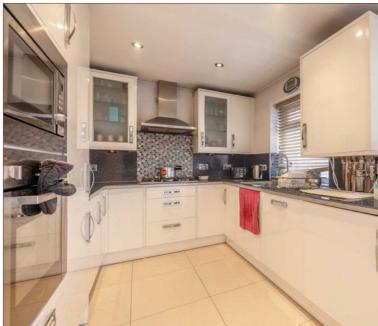

Situated a short distance from Heathrow airport, with easy access to local motorway links this three bedroom semi-detached house includes a rear self-contained annexe.

The property comprises a spacious hallway leading to an impressive 25ft through lounge with ample space for living and dining furniture. The back of the property benefits a single extension, allowing space for a modern fitted kitchen with double doors overlooking the garden and a downstairs shower room.