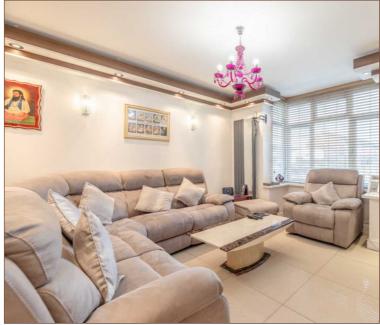

Situated a short distance from Heathrow airport, with easy access to local motorway links this three bedroom semi-detached house includes a rear self-contained annexe.

The property comprises a spacious hallway leading to an impressive 25ft through lounge with ample space for living and dining furniture. The back of the property benefits a single extension, allowing space for a modern fitted kitchen with double doors overlooking the garden and a downstairs shower room.

IMPRESSIVE 25FT LIVING/DINING ROOM

**DOWNSTAIRS SHOWER ROOM** 

**MODERN FINISH** 

LOW-MAINTENANCE REAR GARDEN

EASY ACCESS TO HEATHROW

-

17FT ANNEXE WITH EN-SUITE

NO ONWARD CHAIN