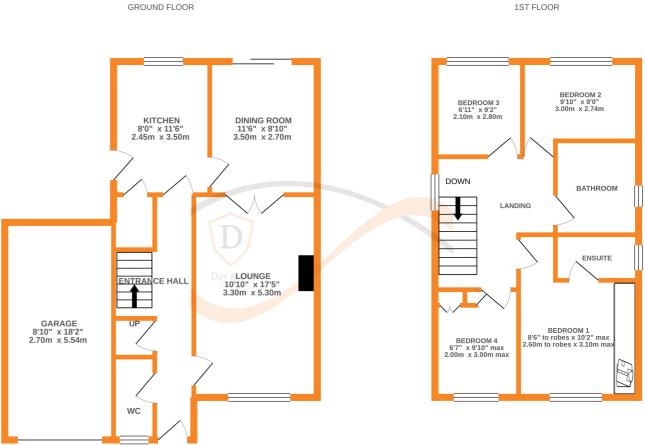

## **FULL DESCRIPTION**

Immaculately presented 4 bedroom detached family home in cul-de-sac location with far reaching views across the valley. The property offers ideal family accommodation in a popular residential area close to schools and public transport links into Keighley and further afield yet is close by to open countryside. The accommodation is set over 2 floors and very briefly comprises; Entrance hall; Downstairs WC: Lounge with feature fireplace and window to the front enjoying the views; Dining Room with french doors to the rear garden; Kitchen with range of modern base & wall units, understairs store, door to rear garden. To the first floor are 4 good sized bedrooms, the master having en-suite shower room and fitted mirrored wardrobes. The family bathroom has 3 piece suite with shower over bath. Externally there is a driveway to the front leading to attached single garage. To the rear is a lovely enclosed garden with lawn, mature planted borders and patio area. Early internal viewing is highly recommended. EPC Rating D.