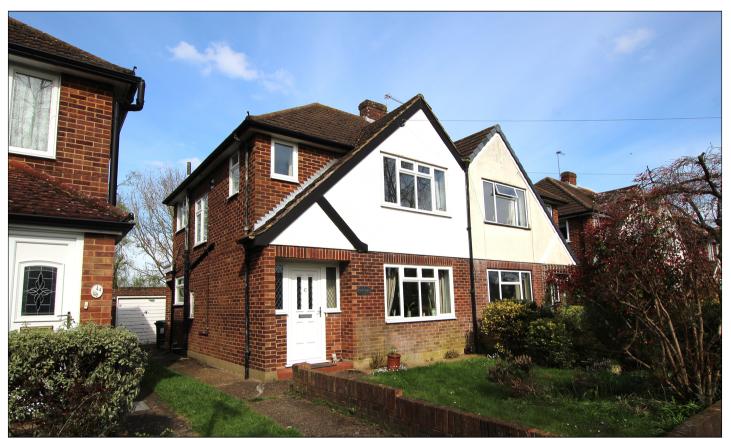

## Catlin Crescent, Shepperton, TW17 8EU £589,950

- 1960 Built Extended Semi Detached
- Sought After Cul-De-Sac
- Two Reception Rooms
- No Onward Chain Complications

- Three 1st Floor Bedrooms
- Backing Onto Meadow & River Ash
- Extended Kitchen
- Freehold, Council Tax Band E £2,816