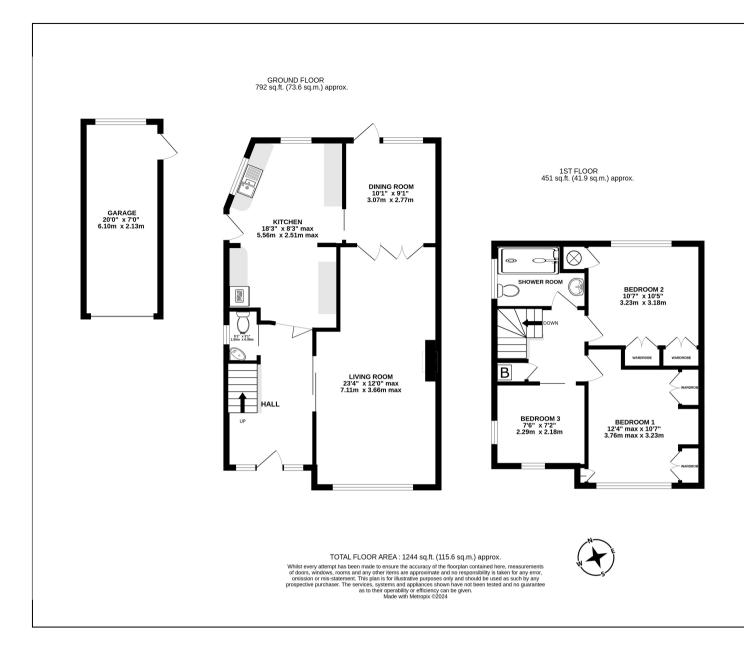

## Catlin Crescent, Shepperton, TW17 8EU £589,950

- 1960 Built Extended Semi Detached
- Sought After Cul-De-Sac
- Two Reception Rooms
- No Onward Chain Complications

- Three 1st Floor Bedrooms
- Backing Onto Meadow & River Ash
- Extended Kitchen
- Freehold, Council Tax Band E £2,816