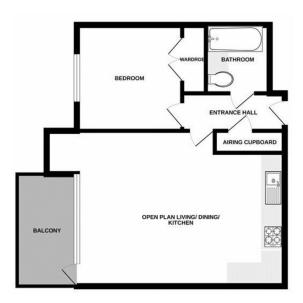

This modern one bedroom apartment is located in the popular Central Milton Keynes area. Comprising of entrance hall, bathroom, large double bedroom, kitchen and living area with access to the outside balcony space.

## **Entrance Hall**

Storage cupboard. TV intercom. Doors to:

### **Bathroom**

Low level WC. Wash mounted wash hand basin. Panelled bath with mixer taps and shower attachment. Fully tiled walls. Vinyl floor. Chrome heated towel rail. Extractor fan.

## **Bedroom**

10' 6" x 10' 3" (3.20m x 3.12m) Double glazed frosted window to front aspect. Built in double wardrobe. TV point. Radiator.

# Lounge/Kitchen

 $17' \ 3'' \ x \ 15' \ 3'' \ (5.26m \ x \ 4.65m)$  Two double glazed full length window to front aspect. Double glazed door to balcony. TV and telephone points. Radiator.

# Kitchen Area

Fitted to comprise a range of base and eye level units. Roll top work surfaces. Stainless steel sink unit with drainer and mixer taps over. Built in oven with electric hob and extractor over. Built in fridge freezer. Built in washer dryer. Vinyl flooring. Inset halogen spotlights.

# **Balcony**