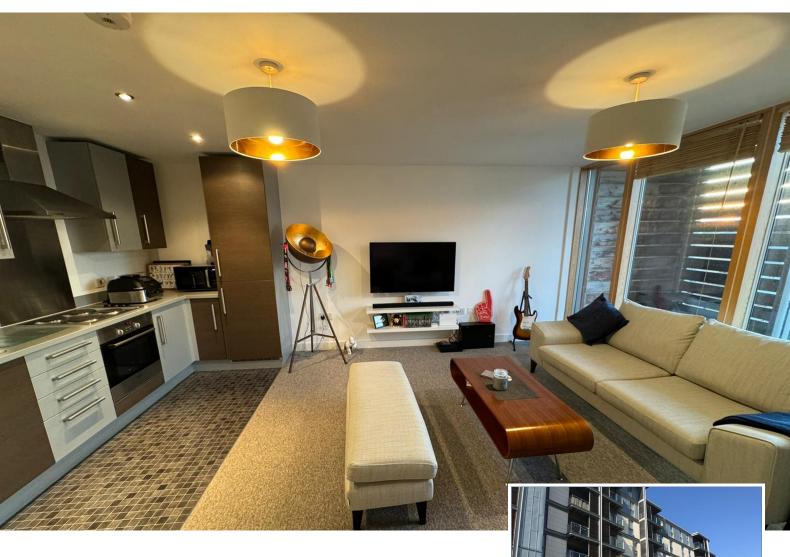

# Lounge/Kitchen

 $17' \ 3'' \ x \ 15' \ 3'' \ (5.26m \ x \ 4.65m)$  Two double glazed full length window to front aspect. Double glazed door to balcony. TV and telephone points. Radiator.

# Kitchen Area

Fitted to comprise a range of base and eye level units. Roll top work surfaces. Stainless steel sink unit with drainer and mixer taps over. Built in oven with electric hob and extractor over. Built in fridge freezer. Built in washer dryer. Vinyl flooring. Inset halogen spotlights.

# **Balcony**