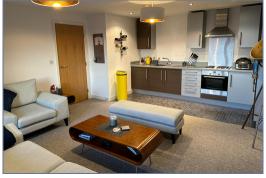

# Lounge/Kitchen

 $17' \ 3'' \ x \ 15' \ 3'' \ (5.26m \ x \ 4.65m)$  Two double glazed full length window to front aspect. Double glazed door to balcony. TV and telephone points. Radiator.

# Kitchen Area

Fitted to comprise a range of base and eye level units. Roll top work surfaces. Stainless steel sink unit with drainer and mixer taps over. Built in oven with electric hob and extractor over. Built in fridge freezer. Built in washer dryer. Vinyl flooring. Inset halogen spotlights.