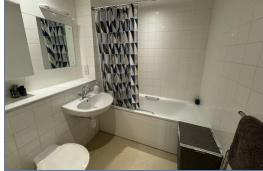

### **Bathroom**

Low level WC. Wash mounted wash hand basin. Panelled bath with mixer taps and shower attachment. Fully tiled walls. Vinyl floor. Chrome heated towel rail. Extractor fan.