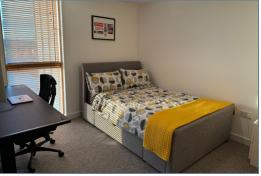

## **Bedroom**

10' 6" x 10' 3" (3.20m x 3.12m) Double glazed frosted window to front aspect. Built in double wardrobe. TV point. Radiator.