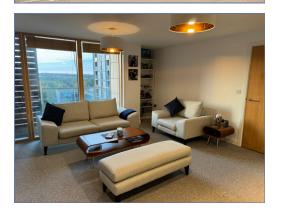

# Lounge/Kitchen

 $17' \ 3'' \ x \ 15' \ 3'' \ (5.26m \ x \ 4.65m)$  Two double glazed full length window to front aspect. Double glazed door to balcony. TV and telephone points. Radiator.

# **Balcony**