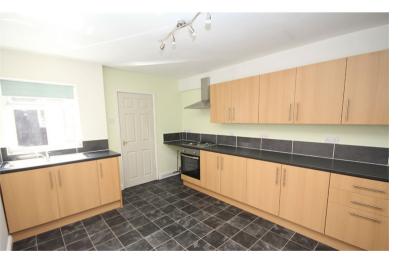

## Ellen Street, Sutton, St Helens.

£525 pcm

Two Bedroom Mid Terrace | Lounge Through Diner | Fully Fitted Kitchen | White Bathroom Suite/Shower | Gas Central Heating | Double Glazing | Rear Yard |

Two bedroom mid terrace property available To Let, located in a quiet, popular area of Sutton. The property consists of lounge through diner with feature fireplace & laminate flooring, spacious fitted kitchen leading to the ground floor white bathroom suite with over bath shower, to the first floor there are two double bedrooms with fitted wardrobes to the master room. Also benefiting from gas central heating & double glazing, externally there is a rear yard and on road parking to the front of the property.