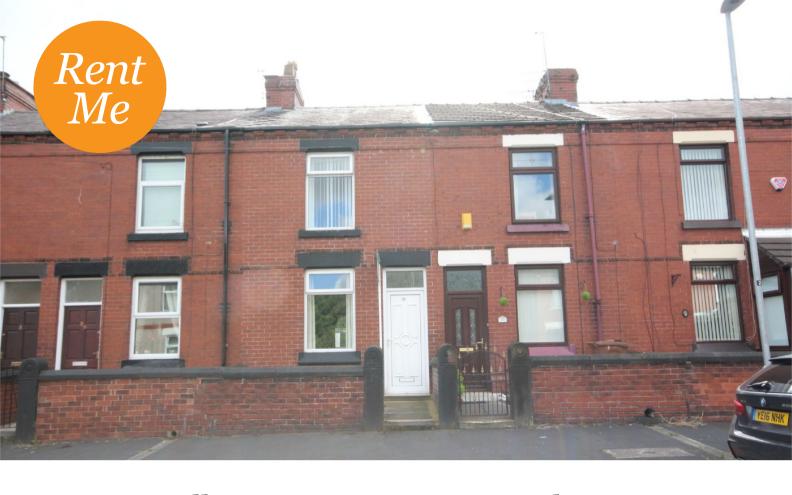

## Ellen Street, Sutton, St Helens.

£525 pcm

Two Bedroom Mid Terrace | Lounge Through Diner | Fully Fitted Kitchen | White Bathroom Suite/Shower | Gas Central Heating | Double Glazing | Rear Yard |

Two bedroom mid terrace property available To Let, located in a quiet, popular area of Sutton. The property consists of lounge through diner with feature fireplace & laminate flooring, spacious fitted kitchen leading to the ground floor white bathroom suite with over bath shower, to the first floor there are two double bedrooms with fitted wardrobes to the master room. Also benefiting from gas central heating & double glazing, externally there is a rear yard and on road parking to the front of the property.