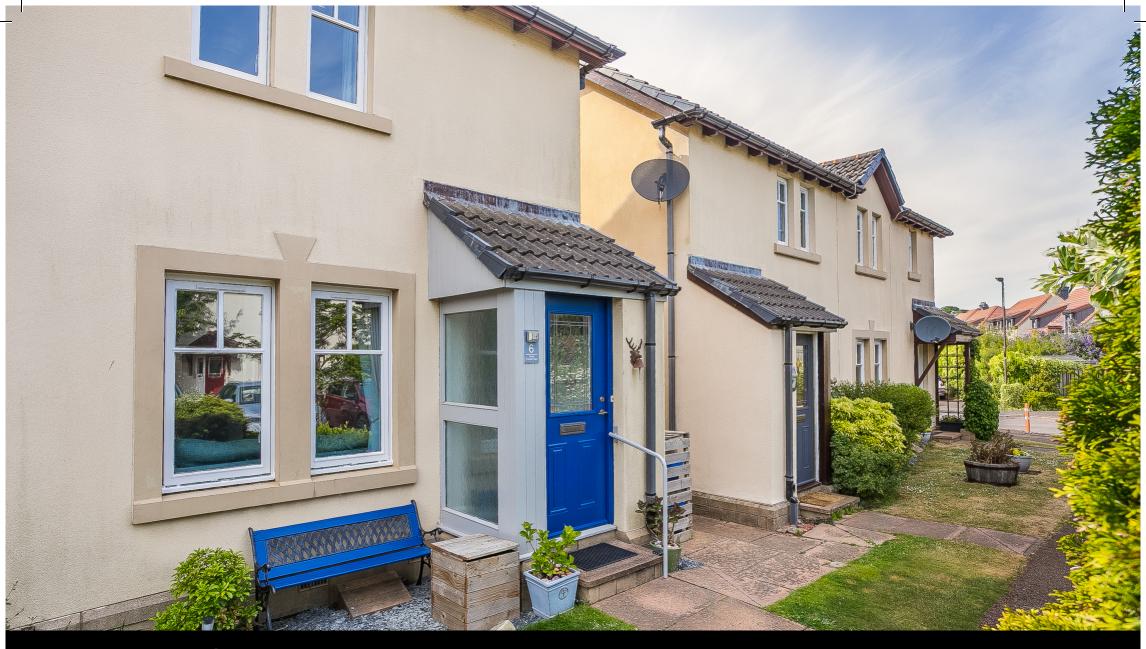

# 6 West Fenton Gait, Gullane, East Lothian, EH31 2HS

Immaculately Presented & Spacious, Two-Bedroom, End-Terrace Home with Gardens

Up to date price and viewing info at mov8realestate.com/property

ESPC rightmove 2 Zoopla

# **Property Description**

Nestled within a peaceful, leafy cul-de-sac in the highly desirable coastal village of Gullane, East Lothian, this immaculately presented and spacious two-bedroom end-terrace home offers stylish, modern living with generous outdoor space and allocated parking.

Externally, the property boasts a lawn and parking to the front, whilst the rear garden includes a synthetic turf lawn and a raised patio deck.

A charming stained glass door opens into a welcoming vestibule leading to a front-facing living room featuring continuous LVP flooring throughout the ground floor, a wall-mounted TV point, and built-in understairs storage cupboards. Set off the lounge, with access to a convenient WC, the kitchen has a bespoke extension creating a further family/dining area with large patio doors leading to a decked patio, skylight windows and a wall-mounted TV point, perfect for entertaining or relaxing outdoors. Designed with both functionality and style, the kitchen is fitted with modern units, Silestone worktops, a breakfast bar, a sink, and integrated appliances including an induction hob, oven, microwave, fridge/freezer and dishwasher.