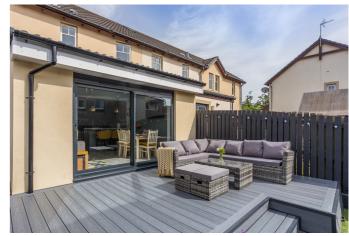

Externally, the property boasts a lawn and parking to the front, whilst the rear garden includes a synthetic turf lawn and a raised patio deck.

A charming stained glass door opens into a welcoming vestibule leading to a front-facing living room featuring continuous LVP flooring throughout the ground floor, a wall-mounted TV point, and built-in understairs storage cupboards. Set off the lounge, with access to a convenient WC, the kitchen has a bespoke extension creating a further family/dining area with large patio doors leading to a decked patio, skylight windows and a wall-mounted TV point, perfect for entertaining or relaxing outdoors. Designed with both functionality and style, the kitchen is fitted with modern units, Silestone worktops, a breakfast bar, a sink, and integrated appliances including an induction hob, oven, microwave, fridge/freezer and dishwasher.