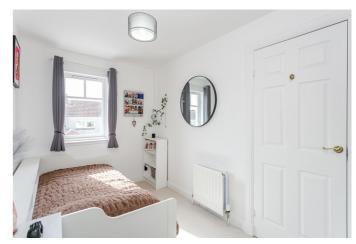

On the upper floor, there are two bedrooms set to opposite aspects, featuring carpeted flooring and light decor, while bedroom one also includes a built-in wardrobe with mirrored doors. Completing the home, a three-piece bathroom is set to the rear, with tiled splash walls, LVP flooring, and a ladder-style radiator.