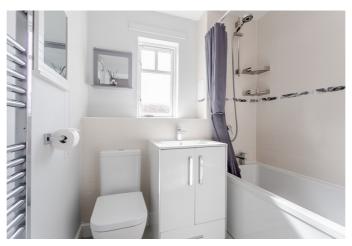

On the upper floor, there are two bedrooms set to opposite aspects, featuring carpeted flooring and light decor, while bedroom one also includes a built-in wardrobe with mirrored doors. Completing the home, a three-piece bathroom is set to the rear, with tiled splash walls, LVP flooring, and a ladder-style radiator.