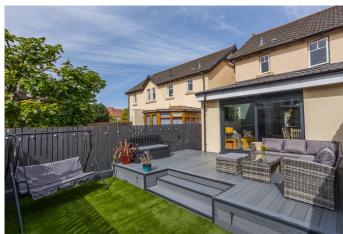

Externally, the property boasts a lawn and parking to the front, whilst the rear garden includes a synthetic turf lawn and a raised patio deck.

A charming stained glass door opens into a welcoming vestibule leading to a front-facing living room featuring continuous LVP flooring throughout the ground floor, a wall-mounted TV point, and built-in understairs storage cupboards. Set off the lounge, with access to a convenient WC, the kitchen has a bespoke extension creating a further family/dining area with large patio doors leading to a decked patio, skylight windows and a wall-mounted TV point, perfect for entertaining or relaxing outdoors. Designed with both functionality and style, the kitchen is fitted with modern units, Silestone worktops, a breakfast bar, a sink, and integrated appliances including an induction hob, oven, microwave, fridge/freezer and dishwasher.