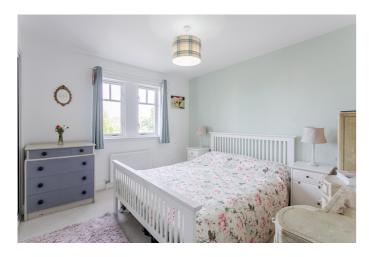

On the upper floor, there are two bedrooms set to opposite aspects, featuring carpeted flooring and light decor, while bedroom one also includes a built-in wardrobe with mirrored doors. Completing the home, a three-piece bathroom is set to the rear, with tiled splash walls, LVP flooring, and a ladder-style radiator.