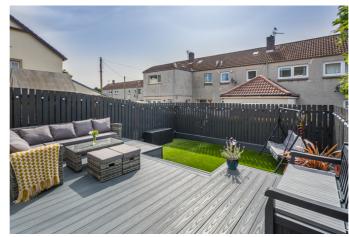

Externally, the property boasts a lawn and parking to the front, whilst the rear garden includes a synthetic turf lawn and a raised patio deck.

A charming stained glass door opens into a welcoming vestibule leading to a front-facing living room featuring continuous LVP flooring throughout the ground floor, a wall-mounted TV point, and built-in understairs storage cupboards. Set off the lounge, with access to a convenient WC, the kitchen has a bespoke extension creating a further family/dining area with large patio doors leading to a decked patio, skylight windows and a wall-mounted TV point, perfect for entertaining or relaxing outdoors. Designed with both functionality and style, the kitchen is fitted with modern units, Silestone worktops, a breakfast bar, a sink, and integrated appliances including an induction hob, oven, microwave, fridge/freezer and dishwasher.