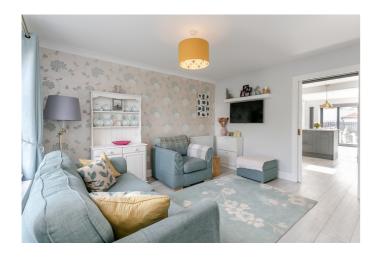

Externally, the property boasts a lawn and parking to the front, whilst the rear garden includes a synthetic turf lawn and a raised patio deck.

A charming stained glass door opens into a welcoming vestibule leading to a front-facing living room featuring continuous LVP flooring throughout the ground floor, a wall-mounted TV point, and built-in understairs storage cupboards. Set off the lounge, with access to a convenient WC, the kitchen has a bespoke extension creating a further family/dining area with large patio doors leading to a decked patio, skylight windows and a wall-mounted TV point, perfect for entertaining or relaxing outdoors. Designed with both functionality and style, the kitchen is fitted with modern units, Silestone worktops, a breakfast bar, a sink, and integrated appliances including an induction hob, oven, microwave, fridge/freezer and dishwasher.