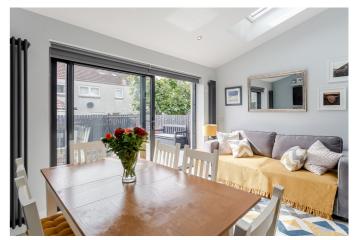

Externally, the property boasts a lawn and parking to the front, whilst the rear garden includes a synthetic turf lawn and a raised patio deck.

A charming stained glass door opens into a welcoming vestibule leading to a front-facing living room featuring continuous LVP flooring throughout the ground floor, a wall-mounted TV point, and built-in understairs storage cupboards. Set off the lounge, with access to a convenient WC, the kitchen has a bespoke extension creating a further family/dining area with large patio doors leading to a decked patio, skylight windows and a wall-mounted TV point, perfect for entertaining or relaxing outdoors. Designed with both functionality and style, the kitchen is fitted with modern units, Silestone worktops, a breakfast bar, a sink, and integrated appliances including an induction hob, oven, microwave, fridge/freezer and dishwasher.