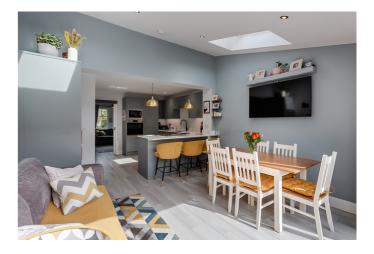

Externally, the property boasts a lawn and parking to the front, whilst the rear garden includes a synthetic turf lawn and a raised patio deck.

A charming stained glass door opens into a welcoming vestibule leading to a front-facing living room featuring continuous LVP flooring throughout the ground floor, a wall-mounted TV point, and built-in understairs storage cupboards. Set off the lounge, with access to a convenient WC, the kitchen has a bespoke extension creating a further family/dining area with large patio doors leading to a decked patio, skylight windows and a wall-mounted TV point, perfect for entertaining or relaxing outdoors. Designed with both functionality and style, the kitchen is fitted with modern units, Silestone worktops, a breakfast bar, a sink, and integrated appliances including an induction hob, oven, microwave, fridge/freezer and dishwasher.