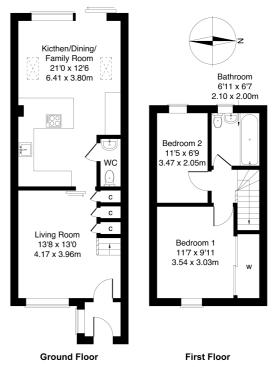

Comprises an entrance porch, living room, open-plan family/dining room and kitchen, two flexible bedrooms, a family bathroom and a ground-floor WC.

Featuring a bespoke extension with a large patio door, skylight windows, and a quality integrated kitchen with Silestone worktops. Further highlights include stylish bathroom suites, continuous LVP flooring, gas central heating, double glazing and a loft.

On the upper floor, there are two bedrooms set to opposite aspects, featuring carpeted flooring and light decor, while bedroom one also includes a built-in wardrobe with mirrored doors. Completing the home, a three-piece bathroom is set to the rear, with tiled splash walls, LVP flooring, and a ladder-style radiator.

#### 6 West Fenton Gait, Gullane EH31 2HS

Approximate Gross Internal Area: (786 sq ft - 73 sq m.)

Legal Disclaimer : Floor-plan and measurements are for illustrative guidance only, and not intended to form part of any contract.