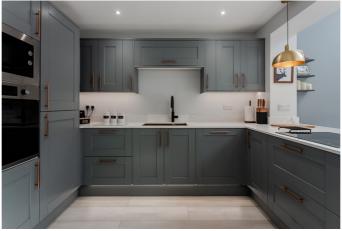

Externally, the property boasts a lawn and parking to the front, whilst the rear garden includes a synthetic turf lawn and a raised patio deck.

A charming stained glass door opens into a welcoming vestibule leading to a front-facing living room featuring continuous LVP flooring throughout the ground floor, a wall-mounted TV point, and built-in understairs storage cupboards. Set off the lounge, with access to a convenient WC, the kitchen has a bespoke extension creating a further family/dining area with large patio doors leading to a decked patio, skylight windows and a wall-mounted TV point, perfect for entertaining or relaxing outdoors. Designed with both functionality and style, the kitchen is fitted with modern units, Silestone worktops, a breakfast bar, a sink, and integrated appliances including an induction hob, oven, microwave, fridge/freezer and dishwasher.