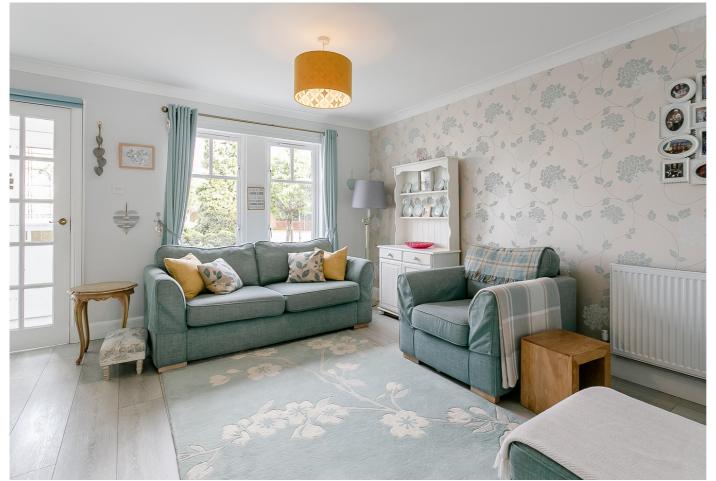

Externally, the property boasts a lawn and parking to the front, whilst the rear garden includes a synthetic turf lawn and a raised patio deck.

A charming stained glass door opens into a welcoming vestibule leading to a front-facing living room featuring continuous LVP flooring throughout the ground floor, a wall-mounted TV point, and built-in understairs storage cupboards. Set off the lounge, with access to a convenient WC, the kitchen has a bespoke extension creating a further family/dining area with large patio doors leading to a decked patio, skylight windows and a wall-mounted TV point, perfect for entertaining or relaxing outdoors. Designed with both functionality and style, the kitchen is fitted with modern units, Silestone worktops, a breakfast bar, a sink, and integrated appliances including an induction hob, oven, microwave, fridge/freezer and dishwasher.