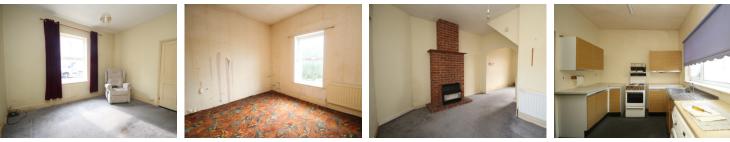

## **ENTRANCE HALL**

Via entrance porch, access to entrance hall with two large storage cupboards.

LIVING ROOM 12' 0" x 9' 11" (3.66m x 3.02m) UPVC double alazed window to the front.

## **DINING ROOM**

12' 0" x 12' 0" (3.66m x 3.66m) maximum measurements. Feature fireplace, UPVC double glazed window to the rear, patio door to courtyard.

## **KITCHEN**

10' 7" x 8' 10" (3.23m x 2.69m) Mix of base and eye level units, space for washing machine, tumble dryer, oven and fridge/freezer. UPVC double glazed window overlooking the rear.