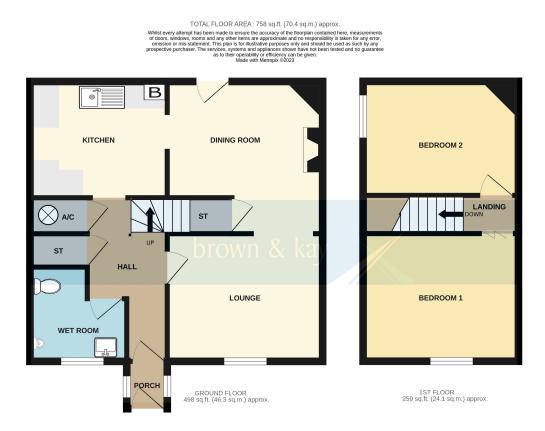

## **ENTRANCE HALL**

Via entrance porch, access to entrance hall with two large storage cupboards.

LIVING ROOM 12' 0" x 9' 11" (3.66m x 3.02m) UPVC double alazed window to the front.

## **DINING ROOM**

12' 0" x 12' 0" (3.66m x 3.66m) maximum measurements. Feature fireplace, UPVC double glazed window to the rear, patio door to courtyard.

## **KITCHEN**

10' 7" x 8' 10" (3.23m x 2.69m) Mix of base and eye level units, space for washing machine, tumble dryer, oven and fridge/freezer. UPVC double glazed window overlooking the rear.

## WET ROOM

Frosted UPVC double glazed window to the front, w.c., sink and electric shower.

#### **BEDROOM ONE**

11' 7" x 9' 11" (3.53m x 3.02m) UPVC double glazed window to the front aspect.

## **BEDROOM TWO**

12' 0" x 8' 10" (3.66m x 2.69m) UPVC double glazed window to the side aspect.

#### **COURTYARD GARDEN**

Low maintenance courtyard area.