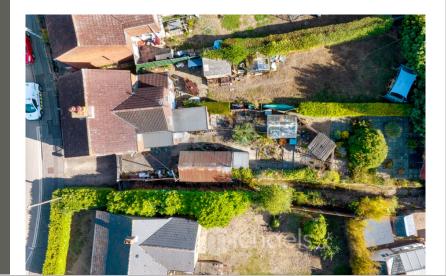

#### Outside, Garden & Parking

Outside, the property boasts a very impressive rear garden, enclosed by panel fencing and predominately laid to lawn. The garden is further enhanced by an array of sheds, green houses and the added benefit of an outdoor workshop.

Parking is available on a private driveway, to the side of the property.