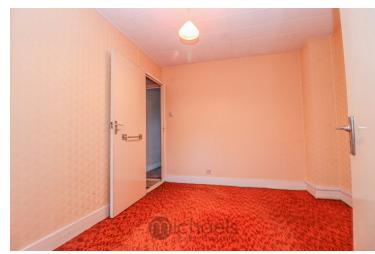

#### **Bedroom Two**

8' 9" x 9' 9" (2.67m x 2.97m) UPVC window to rear aspect, radiator, access into: