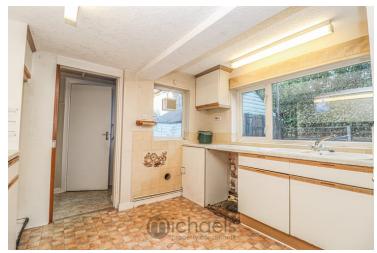

#### **Kitchen**

10' 9" x 10' 8" (3.28m x 3.25m) UPVC window to side aspect, range of fitted base and eye level units, work surfaces over, UPVC door to rear garden, access to:

#### **Agents Note**

Please be advised that the property is in the process of being cleared and internal photos will then be available.