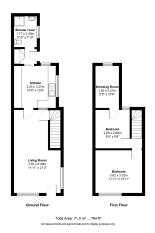

#### Floorplans

#### **Recepetion Room**

 $21'\ 2''\ x\ 11'\ 11''\ (6.45m\ x\ 3.63m)$  UPVC window to front aspect, radiator, stairs to first floor, access to:

#### **Kitchen**

10' 9" x 10' 8" (3.28m x 3.25m) UPVC window to side aspect, range of fitted base and eye level units, work surfaces over, UPVC door to rear garden, access to:

#### **Ground Floor Shower Room**

7' 10" x 5' 10" (2.39m x 1.78m) Low level W.C, vanity wash basin, shower cubicle, radiator.

#### Master Bedroom

11' 11"  $\times$  10' 11" (3.63m  $\times$  3.33m) UPVC window to front aspect, radiator

#### **Bedroom Two**

8' 9" x 9' 9" (2.67m x 2.97m) UPVC window to rear aspect, radiator, access into:

#### **Bedroom Three/Dressing Room**

10' 9" x 6' 0" (3.28m x 1.83m) UPVC window to rear aspect, radiator