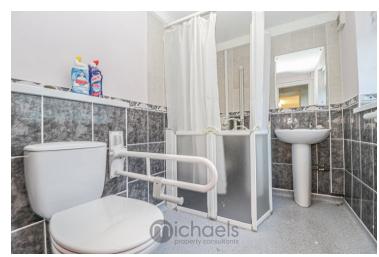

#### **Ground Floor Shower Room**

7' 10" x 5' 10" (2.39m x 1.78m) Low level W.C, vanity wash basin, shower cubicle, radiator.