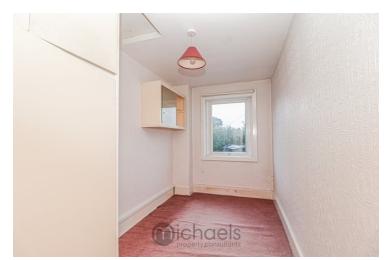

#### **Bedroom Three/Dressing Room**

10' 9" x 6' 0" (3.28m x 1.83m) UPVC window to rear aspect, radiator