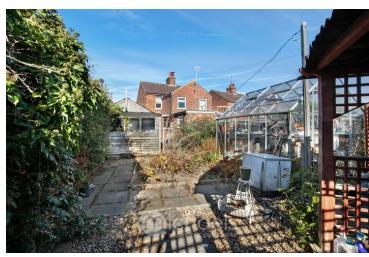

#### Outside, Garden & Parking

Outside, the property boasts a very impressive rear garden, enclosed by panel fencing and predominately laid to lawn. The garden is further enhanced by an array of sheds, green houses and the added benefit of an outdoor workshop.

Parking is available on a private driveway, to the side of the property.

#### **Agents Note**

Please be advised that the property is in the process of being cleared and internal photos will then be available.