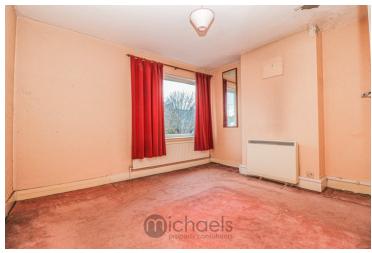

#### Master Bedroom

11' 11"  $\times$  10' 11" (3.63m  $\times$  3.33m) UPVC window to front aspect, radiator