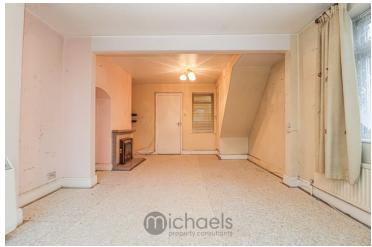

#### **Recepetion Room**

 $21'\ 2''\ x\ 11'\ 11''\ (6.45m\ x\ 3.63m)$  UPVC window to front aspect, radiator, stairs to first floor, access to:

#### **Agents Note**

Please be advised that the property is in the process of being cleared and internal photos will then be available.