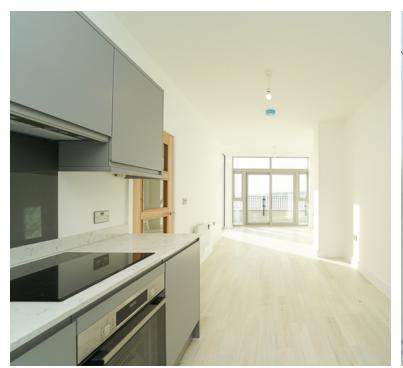

# Kitchen

9' 7" x 8' 10" (2.92m x 2.69m) Sink unit with feature taps, Quartz worktops, integrated Bosch dishwasher, fridge/freezer and washer dryer, built in Bosch oven and hob, a range of quality floor and wall units, Karndean flooring