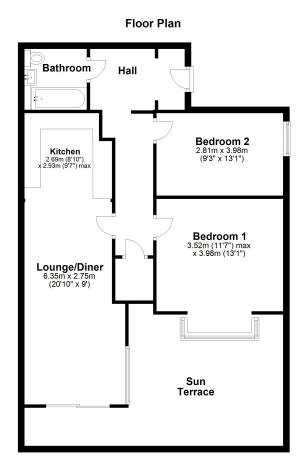

This apartment will have a communal hallway for just two of the apartments and once you are inside the light and bright accommodation comprises hallway, two double bedrooms, luxury bathroom, stunning kitchen, 19ft lounge/diner with doors on to the sun terrace which has sea views. Plus modern electric heating and a allocated parking space.

## Hallway:

Karndean flooring

# Lounge/Diner:

20' 10" x 10' 5" (6.35m x 3.17m) Sea views, sliding doors to the sun terrace, Karndean flooring

# Kitchen

9' 7" x 8' 10" (2.92m x 2.69m) Sink unit with feature taps, Quartz worktops, integrated Bosch dishwasher, fridge/freezer and washer dryer, built in Bosch oven and hob, a range of quality floor and wall units, Karndean flooring

# Bedroom 1

13' 1" x 11' 7" (3.99m x 3.53m) 13' 1" x 11' 7" (3.99m x 3.53m) Double glazed window with sea views, electric heater, brand new carpet

# Bedroom 2:

13' 1" x 9' 3" (3.99m x 2.82m) Double glazed window, brand new carpets, electric heater

# Bathroom:

A fitted Villeroy & Boch suite comprising bath, wash hand basin, low level WC

# Sun terrace:

A superb terrace giving you sea views, an amazing place to sit and relax and take in the panoramic views

#### **FLOORPLAN & EPC**