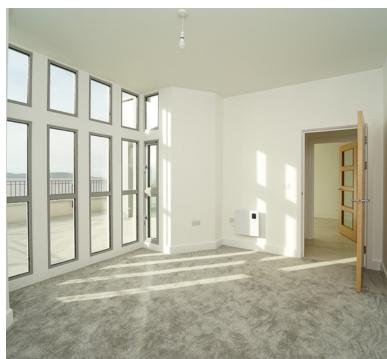

# Lounge/Diner:

20' 10" x 10' 5" (6.35m x 3.17m) Sea views, sliding doors to the sun terrace, Karndean flooring