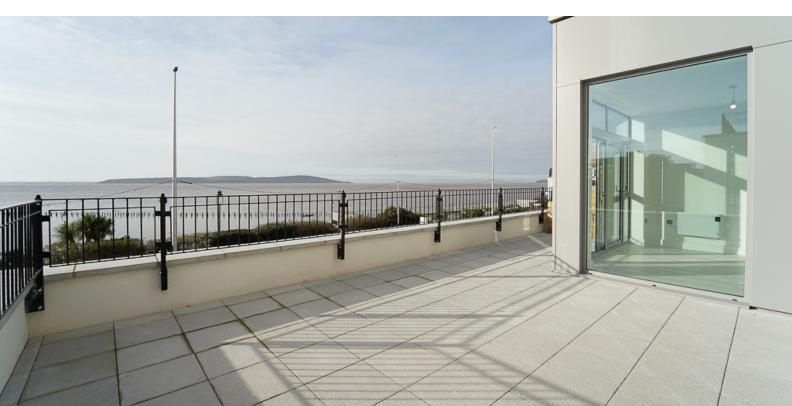

# Sun terrace:

A superb terrace giving you sea views, an amazing place to sit and relax and take in the panoramic views

# Lounge/Diner:

20' 10" x 10' 5" (6.35m x 3.17m) Sea views, sliding doors to the sun terrace, Karndean flooring