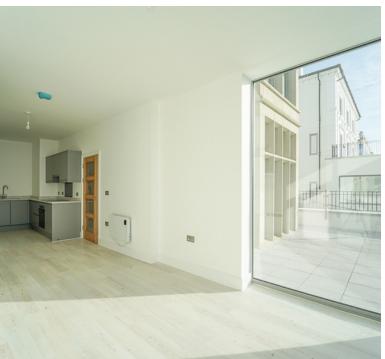

## Hallway:

Karndean flooring

# Lounge/Diner:

20' 10" x 10' 5" (6.35m x 3.17m) Sea views, sliding doors to the sun terrace, Karndean flooring

# Kitchen

9' 7" x 8' 10" (2.92m x 2.69m) Sink unit with feature taps, Quartz worktops, integrated Bosch dishwasher, fridge/freezer and washer dryer, built in Bosch oven and hob, a range of quality floor and wall units, Karndean flooring