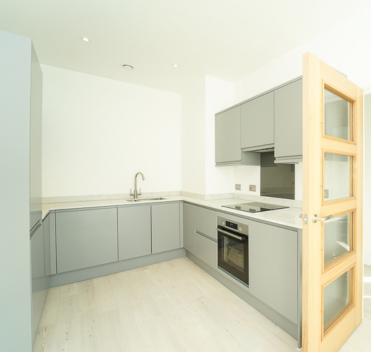

# Kitchen

9' 7" x 8' 10" (2.92m x 2.69m) Sink unit with feature taps, Quartz worktops, integrated Bosch dishwasher, fridge/freezer and washer dryer, built in Bosch oven and hob, a range of quality floor and wall units, Karndean flooring

The property is fitted with luxury throughout and this includes a fully fitted modern kitchen with Quartz worktops and Bosch integrated appliances, the hallway, kitchen and lounge will have Karndean flooring, the modern bathroom suites will be Villeroy & Boch.