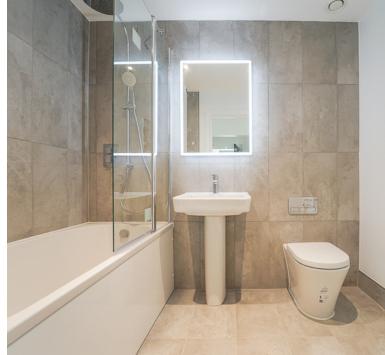

# Bathroom:

A fitted Villeroy & Boch suite comprising bath, wash hand basin, low level WC

The property is fitted with luxury throughout and this includes a fully fitted modern kitchen with Quartz worktops and Bosch integrated appliances, the hallway, kitchen and lounge will have Karndean flooring, the modern bathroom suites will be Villeroy & Boch.