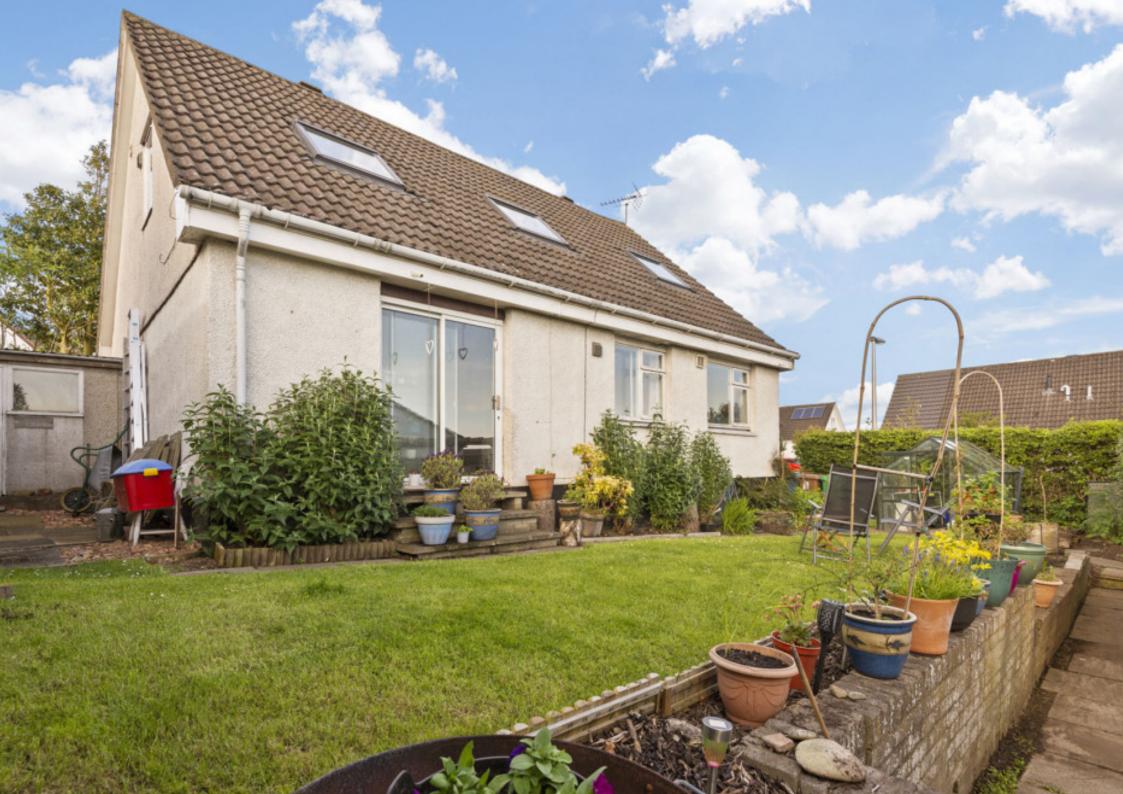

## Summary

Forming part of an established residential development in the village of Balmullo, this four-bedroom, two-bathroom detached house offers spacious living areas and is sure to appeal to a wealth of buyers, especially growing families. The home is accompanied by lovely gardens and excellent private parking. Furthermore, it lies close to the reliable village amenities Balmullo has to offer, including a shop for everyday essentials, a primary school, the Balmullo Inn, and outdoor spaces including a children's playground and the scenic surrounding countryside.

### **Features**

- Detached house in the village of Balmullo
- Spacious and versatile accommodation
- Entrance vestibule and hall with storage
- South-facing living room with garden access
- Large, versatile dining room
- Bright fitted kitchen with external access
- Spacious, multipurpose family room
- Three good-sized double bedrooms
- Fourth bedroom/home office
- Well-maintained front and rear gardens
- Detached single garage and private driveway
- Gas central heating and double glazing

"The home offers a wealth of living space with multiple, versatile reception areas, sure to appeal to families."

"The home is accompanied by wellmaintained gardens and excellent private parking, and it lies close to village amenities."