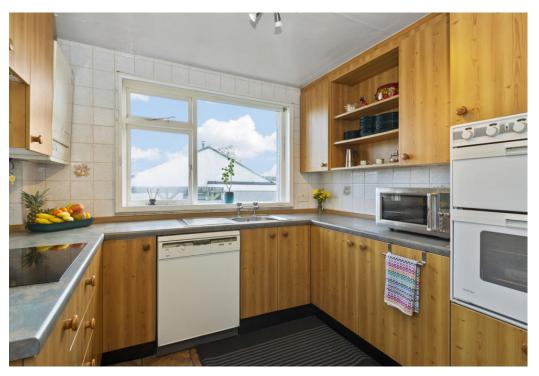

### **Features**

- Detached house in the village of Balmullo
- Spacious and versatile accommodation
- Entrance vestibule and hall with storage
- South-facing living room with garden access
- Large, versatile dining room
- Bright fitted kitchen with external access
- Spacious, multipurpose family room
- Three good-sized double bedrooms
- Fourth bedroom/home office
- Well-maintained front and rear gardens
- Detached single garage and private driveway
- Gas central heating and double glazing