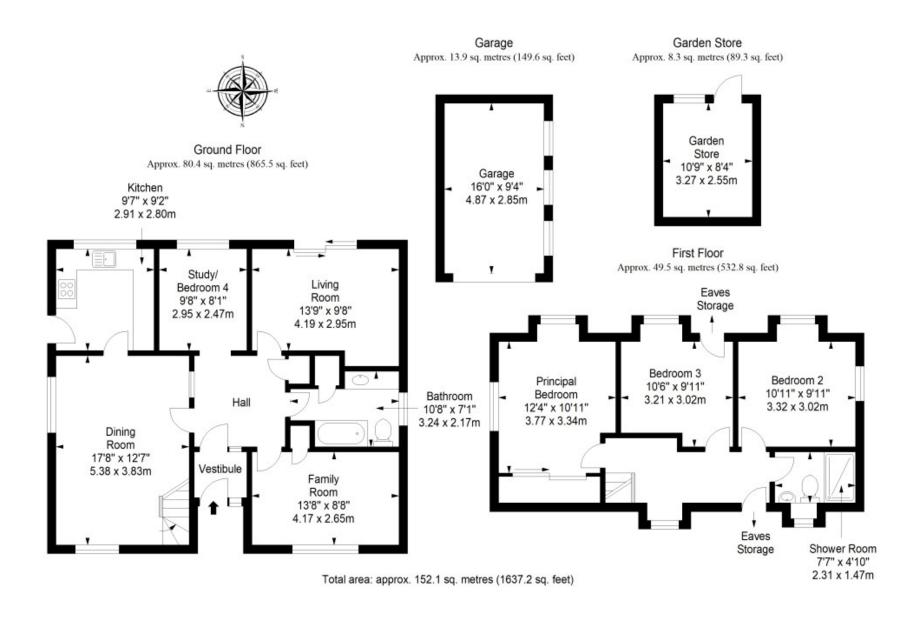

s will be included in the sale.

### **Features**

- Detached house in the village of Balmullo
- Spacious and versatile accommodation
- Entrance vestibule and hall with storage
- South-facing living room with garden access
- Large, versatile dining room
- Bright fitted kitchen with external access
- Spacious, multipurpose family room
- Three good-sized double bedrooms
- Fourth bedroom/home office
- Well-maintained front and rear gardens
- Detached single garage and private driveway
- Gas central heating and double glazing



"The home offers a wealth of living space with multiple, versatile reception areas, sure to appeal to families."

















"The home is accompanied by wellmaintained gardens and excellent private parking, and it lies close to village amenities."



# Floorplan







## Our Branches

#### **ANSTRUTHER**

5A Shore Street, Anstruther, KY10 3EA 01333 310481 anstrutherea@thorntons-law.co.uk

#### **ARBROATH**

165 High Street, Arbroath, DD1 1DR 01241 876633 arbroathea@thorntons-law.co.uk

#### **BONNYRIGG**

3-7 High Street, Bonnyrigg, EH19 2DA 0131 663 7135 bonnyriggea@thorntons-law.co.uk

#### **CUPAR**

49 Bonnygate, Cupar, KY15 4BY 01334 656564 cuparea@thorntons-law.co.uk

#### **DUNDEE**

Whitehall House, 33 Yeaman Shore Dundee DD1 4BJ 01382 200099 dundeeea@thorntons-law.co.uk

#### **EDINBURGH**

Citypoint, 3rd Floor, 65 Haymarket Terrace, Edinburgh, EH12 5HD 0131 297 5980 edinburghea@thorntons-law.co.uk

#### **FORFAR**

53 East High Street, Forfar, DD8 2EL 01307 466886 forfarea@thorntons-law.co.uk

#### MONTROSE

55 High Street, Montrose, DD1