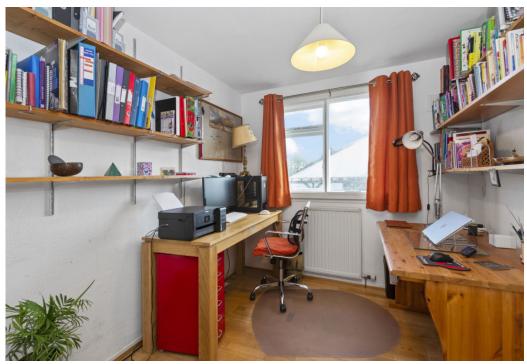

### **Features**

- Detached house in the village of Balmullo
- Spacious and versatile accommodation
- Entrance vestibule and hall with storage
- South-facing living room with garden access
- Large, versatile dining room
- Bright fitted kitchen with external access
- Spacious, multipurpose family room
- Three good-sized double bedrooms
- Fourth bedroom/home office
- Well-maintained front and rear gardens
- Detached single garage and private driveway
- Gas central heating and double glazing