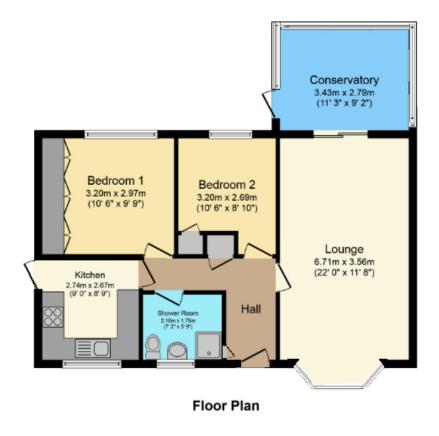

Total floor area 73.1 sq. m. (787 sq. ft.) approx

# **Entrance Hallway**

Entrance door to front, storage cupboard, loft hatch.

## Lounge

Triple glazed bay window to front, two radiators, fireplace.

#### Conservatory

Double glazed surround, access to garden.

#### Bedroom One

Triple glazed window to rear, radiator, built in wardrobe.

#### **Bedroom Two**

Triple glazed window to rear, radiator, built in wardrobe.

### Kitchen

Fitted kitchen comprising range of matching wall and base units with complementary work surfaces over and tiled splash backs above, four burner gas hob with extractor fan above and oven below, sink and drainer unit, space and plumbing for washing machine, space for fridge/freezer, triple glazed window to front, double glazed frosted door to side.

## Shower Room

Shower stall, low level WC, wash hand basin, triple glazed frosted window to front.