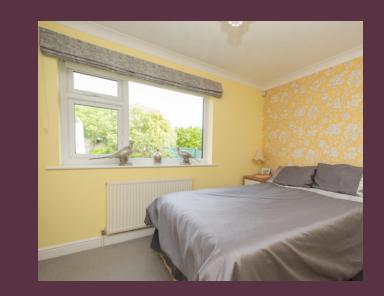

#### Bedroom One

Triple glazed window to rear, radiator, built in wardrobe.

#### **Bedroom Two**

Triple glazed window to rear, radiator, built in wardrobe.