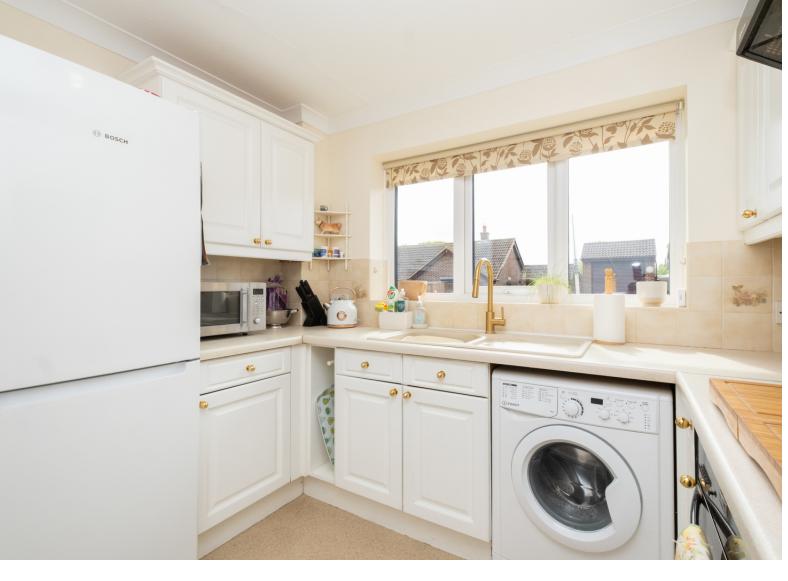

### Kitchen

Fitted kitchen comprising range of matching wall and base units with complementary work surfaces over and tiled splash backs above, four burner gas hob with extractor fan above and oven below, sink and drainer unit, space and plumbing for washing machine, space for fridge/freezer, triple glazed window to front, double glazed frosted door to side.