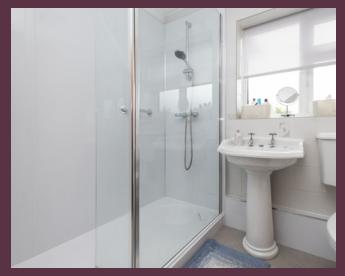

## Shower Room

Shower stall, low level WC, wash hand basin, triple glazed frosted window to front.