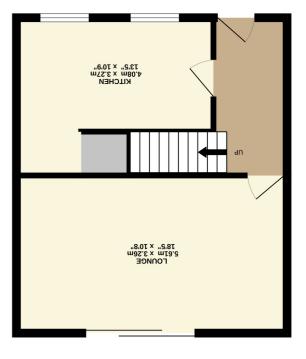

## Description

Accommodation comprises of entrance hall, a modern fitted kitchen/breakfast room. There are plenty of wall and base units an integrated appliances. To the rear of the property there is a generous size lounge with doors onto the rear garden.

Whilst every attempt has been made to ensure the accuracy of the floorplan contained here, measurements of doors, windows, coma and any other lems are approximate and nor responsibility is laken for any error, omission or mis-statement. This plan is for illustrative purpose only and should be used as uch by any prospective purchaser. The services, system for a plant and inclusion ware not been tested and no guarantee as to their operability or efficiency can be given. Made with Metropix ©SO24