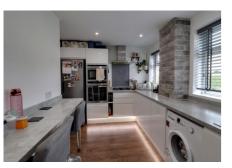

## Description

Accommodation comprises of entrance hall, a modern fitted kitchen/breakfast room. There are plenty of wall and base units an integrated appliances. To the rear of the property there is a generous size lounge with doors onto the rear garden.