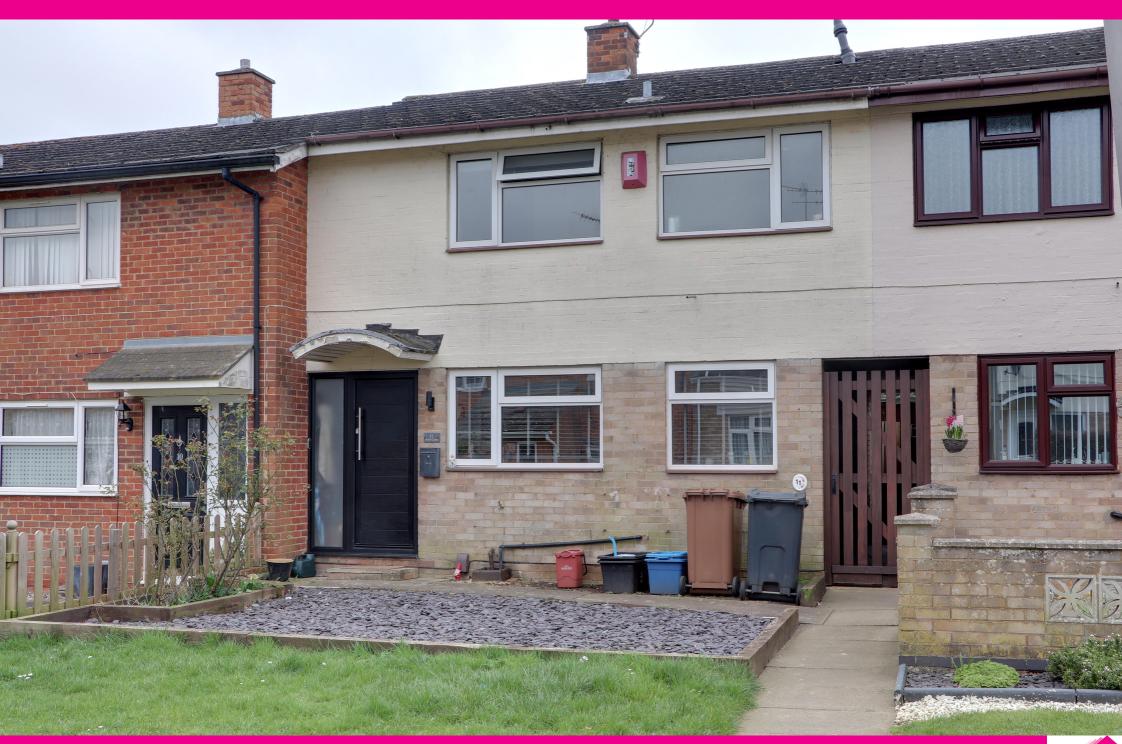

## Description

Accommodation comprises of entrance hall, a modern fitted kitchen/breakfast room. There are plenty of wall and base units an integrated appliances. To the rear of the property there is a generous size lounge with doors onto the rear garden.

Upstairs are three well proportioned bedrooms, two of which are generous size doubles with main bedroom benefiting from built in wardrobes. In addition to this there is the main family bathroom. This has a freestanding bath, a large separate shower cubicle, wash basin, underfloor heating, built in speakers and W/C. The walls and floor are fully tiled.

Outside the front is pedestrianised making it nice and safe for families with young children. The parking is communal and there are bays.

To the rear is the garden, this has paved area and is mainly laid to lawn. There is a also a garden room/summer house benefiting from power and light and a further shed benefitting from power and light and outside W/C and side gated access.