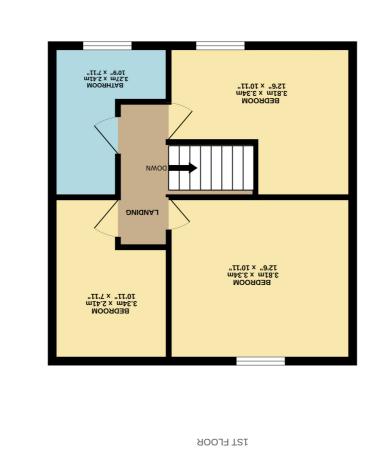

Upstairs are three well proportioned bedrooms, two of which are generous size doubles with main bedroom benefiting from built in wardrobes. In addition to this there is the main family bathroom. This has a freestanding bath, a large separate shower cubicle, wash basin, underfloor heating, built in speakers and W/C. The walls and floor are fully tiled.

Whilst every attempt has been made to ensure the accuracy of the floorplan contained here, measurements of doors, windows, coma and any other lems are approximate and nor responsibility is laken for any error, omission or mis-statement. This plan is for illustrative purpose only and should be used as uch by any prospective purchaser. The services, system for a plant and inclusion ware not been tested and no guarantee as to their operability or efficiency can be given. Made with Metropix ©SO24