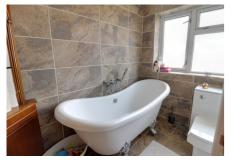

Upstairs are three well proportioned bedrooms, two of which are generous size doubles with main bedroom benefiting from built in wardrobes. In addition to this there is the main family bathroom. This has a freestanding bath, a large separate shower cubicle, wash basin, underfloor heating, built in speakers and W/C. The walls and floor are fully tiled.