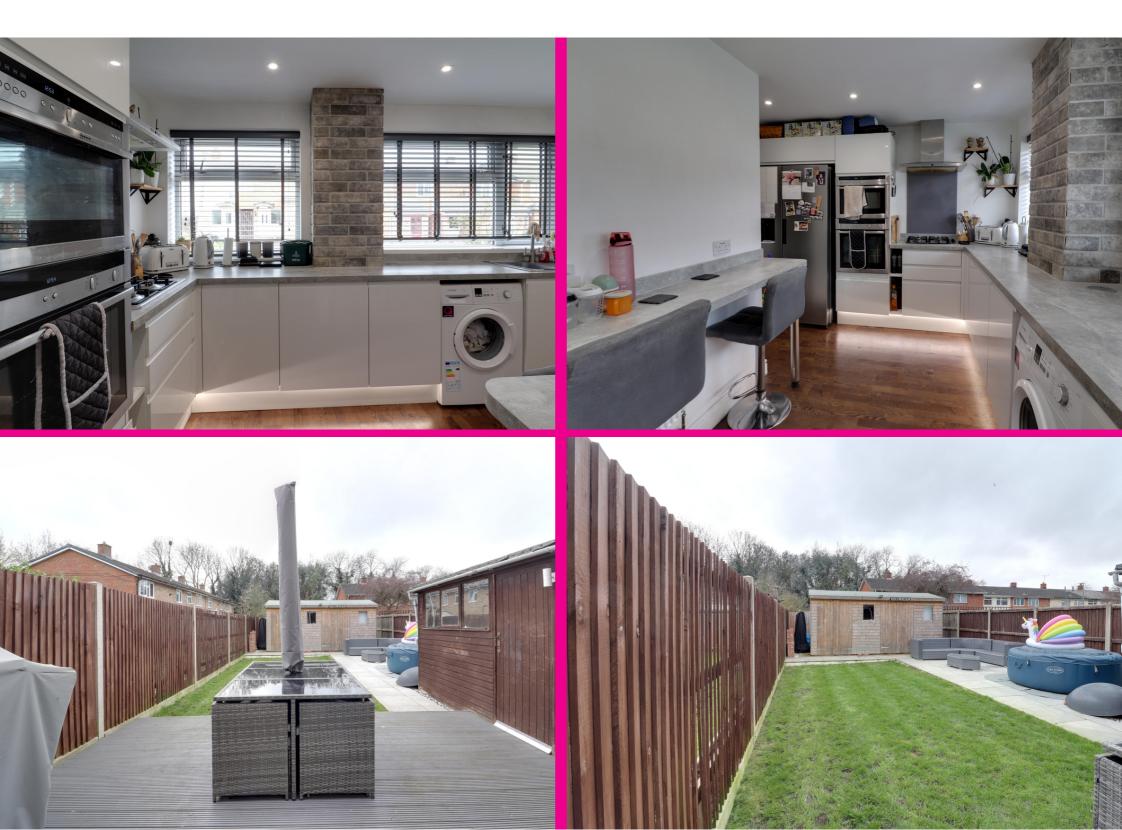

## Description

Accommodation comprises of entrance hall, a modern fitted kitchen/breakfast room. There are plenty of wall and base units an integrated appliances. To the rear of the property there is a generous size lounge with doors onto the rear garden.

Outside the front is pedestrianised making it nice and safe for families with young children. The parking is communal and there are bays.

To the rear is the garden, this has paved area and is mainly laid to lawn. There is a also a garden room/summer house benefiting from power and light and a further shed benefitting from power and light and outside W/C and side gated access.