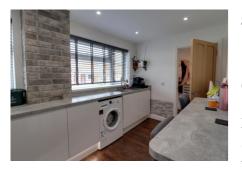

## Description

Accommodation comprises of entrance hall, a modern fitted kitchen/breakfast room. There are plenty of wall and base units an integrated appliances. To the rear of the property there is a generous size lounge with doors onto the rear garden.