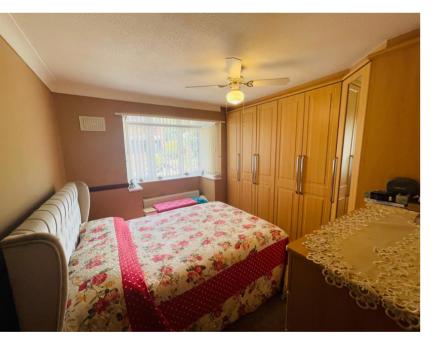

### Bedroom one

8' 8" to front of wardrobes x 12' 9" into window (2.64m x 3.89m) Good sized master bedroom having fitted wardrobes, coving to ceiling, double glazed window to front elevation and gas central heating radiator.

## Bedroom two

9' 8" x 9' 9" (2.95m x 2.97m) 9' 8" to front of wardrobes x 9' 9" (2.95m x 2.97m) Having fitted wardrobes, dado rail and coving to ceiling. Double glazed window to front elevation and gas central heating radiator.