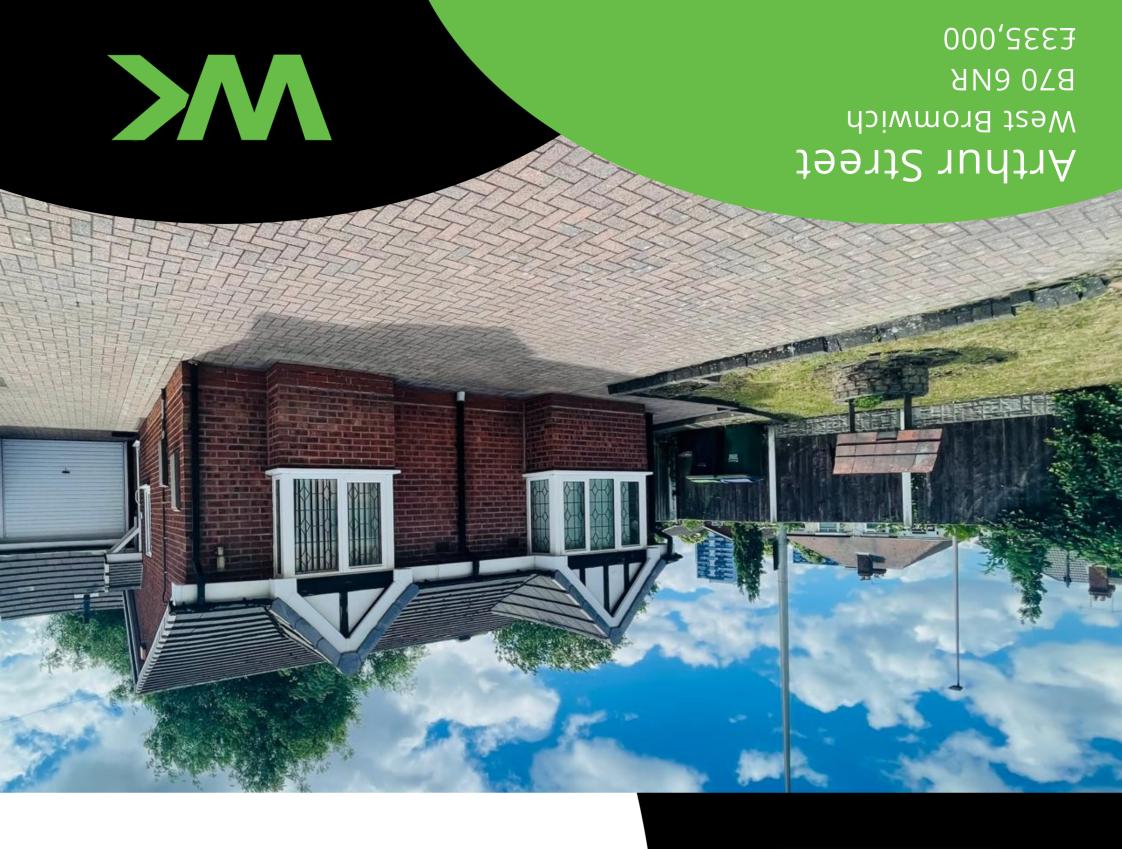

# FRONT ELEVATION

The property has a generous block paved driveway with lawned garden to the side. There is also a garage to the side of the property.