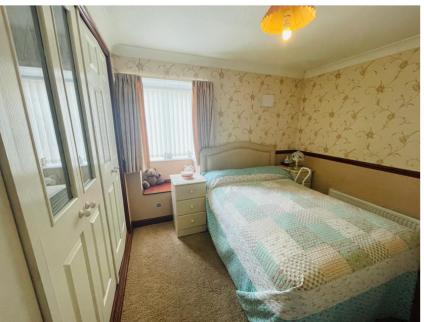

### Bedroom three

6' 5" x 8' 10" (1.96m x 2.69m) Having coving to ceiling, double glazed window to side elevation and gas central heating radiator.