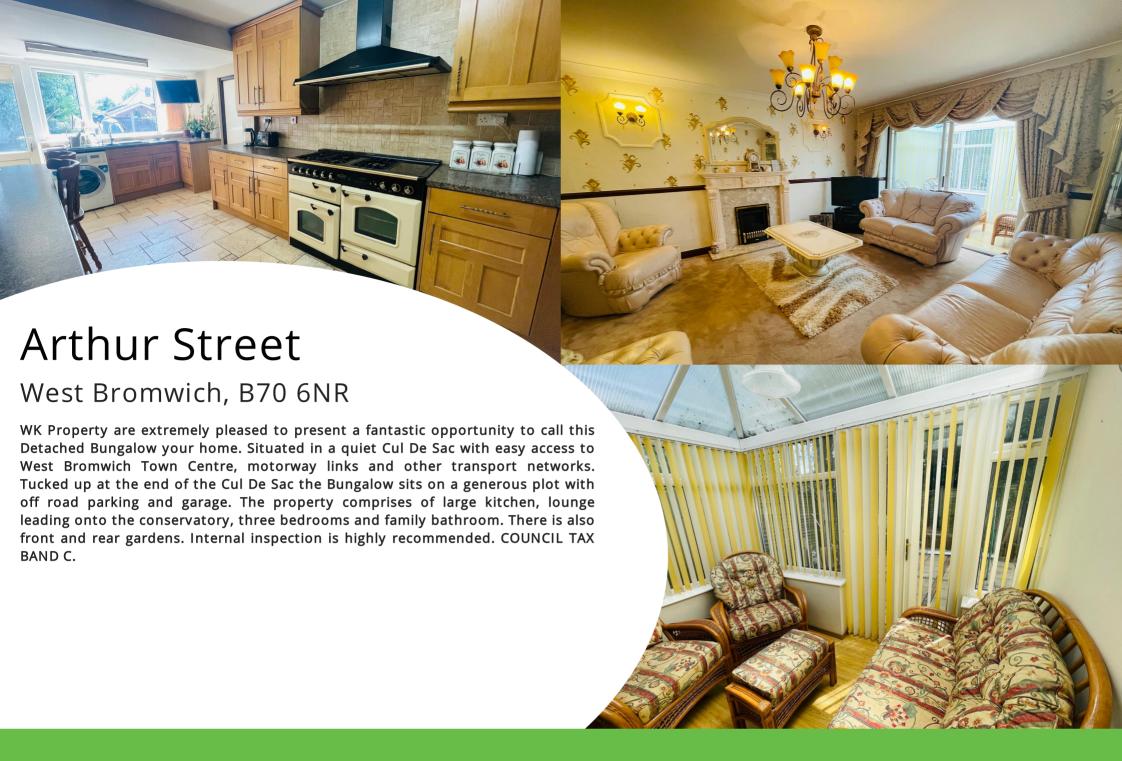

### Kitchen

8' 11" x 17' 4" (2.72m x 5.28m) Beautiful kitchen housing a range of wall and base units with work surfaces over. One and a half bowl sink draining unit and tiling to splash prone areas. Space for domestic appliances and a stunning range master double over and five ring gas hob which will be staying in the property. Door leading into garage, double glazed window and door to rear elevation, gas central heating radiator and tiled flooring.

### Lounge

13' 8"  $\times$  13' 6" into recess (4.17m  $\times$  4.11m) Light and airy having double glazed patio doors leading into conservatory, gas central heating radiator, fire place housing gas fire, dado rail and coving to ceiling.

### Consevatory

6' 8" x 9' 6" (2.03m x 2.90m) Double glazed windows to rear elevation, double glazed french doors to rear elevation and laminate flooring.