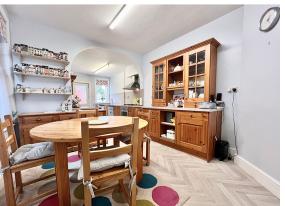

Internally the property benefits from, on the ground floor: Entrance hall, living room, dining room, kitchen/diner and shower room. To the first floor: Landing, bedroom one, bedroom two, bedroom three, bedroom four and the family bathroom. Externally the property benefits from off road parking for multiple vehicles, a West facing rear garden which features patio space, lawn, workshop and gated access to garden from Nacton road.