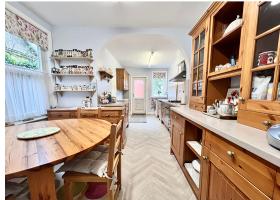

Internally the property benefits from, on the ground floor: Entrance hall, living room, dining room, kitchen/diner and shower room. To the first floor: Landing, bedroom one, bedroom two, bedroom three, bedroom four and the family bathroom. Externally the property benefits from off road parking for multiple vehicles, a West facing rear garden which features patio space, lawn, workshop and gated access to garden from Nacton road.