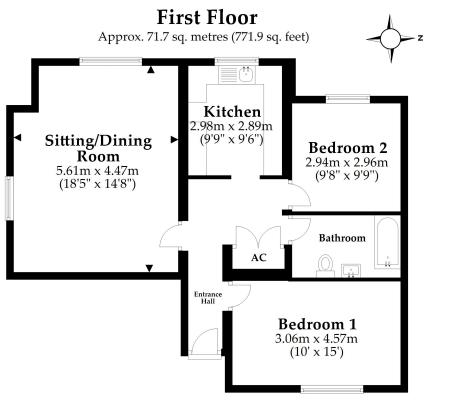

## **4 Furlong Mews** Ringwood, Hampshire BH24 1HF £209,950

Total area: approx. 71.7 sq. metres (771.9 sq. feet) This plan is not to scale and is for general guidance only. LJT Surveying Ltd Ringwood Surveying