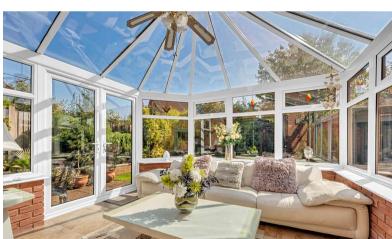

TOTAL FLOOR AREA: 1628 sq.ft. (151.2 sq.m.) appro

The property boasts spacious reception rooms, offering flexibility and a range of options to suit your family's needs. Whether you desire a formal dining room, a cozy study, or a spacious lounge for entertaining guests, this property has it all. Additionally, the conservatory provides a serene space