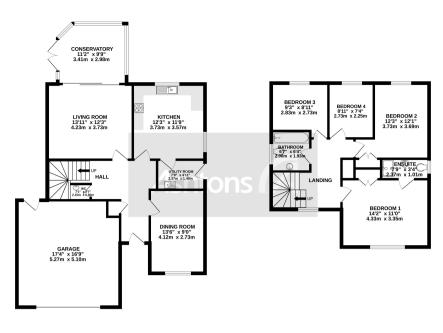

TOTAL FLOOR AREA: 1628 sq.ft. (151.2 sq.m.) appro

The property boasts spacious reception rooms, offering flexibility and a range of options to suit your family's needs. Whether you desire a formal dining room, a cozy study, or a spacious lounge for entertaining guests, this property has it all. Additionally, the conservatory provides a serene space